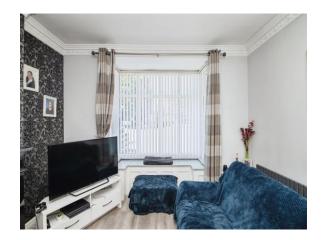

#### Lounge

12' 3" x 12' 1" ( 3.73m x 3.68m ) Double glazed window to the front of the property, radiator, ceiling light light

#### **Dining Room**

12' 3" x 12' 1" ( 3.73m x 3.68m ) Double glazed window to the rear of the property, radiator, ceiling light point