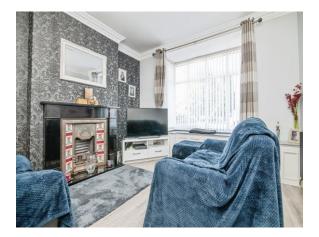

#### Lounge

12' 3" x 12' 1" ( 3.73m x 3.68m ) Double glazed window to the front of the property, radiator, ceiling light light

#### **Dining Room**

12' 3" x 12' 1" ( 3.73m x 3.68m ) Double glazed window to the rear of the property, radiator, ceiling light point