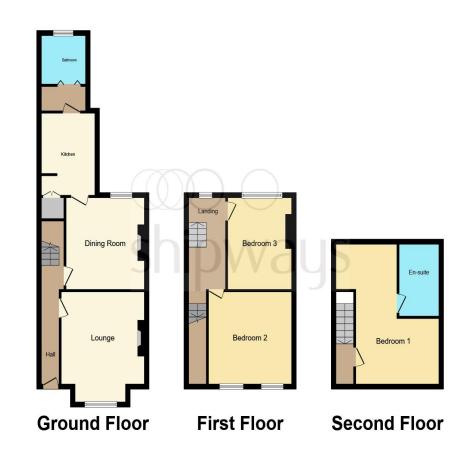

#### Lounge

12' 3" x 12' 1" ( 3.73m x 3.68m ) Double glazed window to the front of the property, radiator, ceiling light light

#### **Dining Room**

12' 3" x 12' 1" ( 3.73m x 3.68m ) Double glazed window to the rear of the property, radiator, ceiling light point

#### Kitchen

10' 9" x 7' 10" (  $3.28m \times 2.39m$  ) Double glazed window and UPVC door to the side of the property, a range of wall and base units with a roll top worksurface, sink and drain, gas hob with extractor fan, oven velux window

#### Bathroom

Double glazed window to the rear of the property, bath and shower, pedestal hand wash basin, radiator, low level WC.

### **Bedroom One**

12' 3" x 9' 6" ( 3.73m x 2.90m ) Double glazed window to the rear of the property, radiator, ceiling light point

#### **Bedroom Two** 12' 10" x 12' 3" ( 3.91m x 3.73m ) Two double glazed windows, fitted wardrobes, radiator, ceiling light point

**Bedroom Three** 

17' 5" x 12' 7" ( 5.31m x 3.84m ) Double glazed window to the front of the property, velux window

# £350,000

This floor plan is for illustrative purposes only. It is not drawn to scale. Any measurements, floor areas (including any total floor area), openings and orientation are approximate. No details are guaranteed, they cannot be relied upon for any purpose and they do not form part of any agreement. No liability is taken for any error, omission or misstatement. A party must rely upon its own inspection(s). Powered by www.focalagent.com