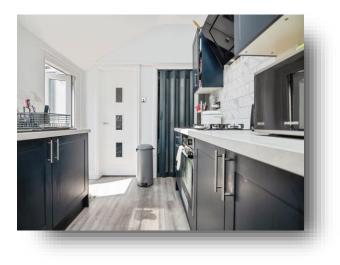

#### Kitchen

10' 9" x 7' 10" (  $3.28m \times 2.39m$  ) Double glazed window and UPVC door to the side of the property, a range of wall and base units with a roll top worksurface, sink and drain, gas hob with extractor fan, oven velux window