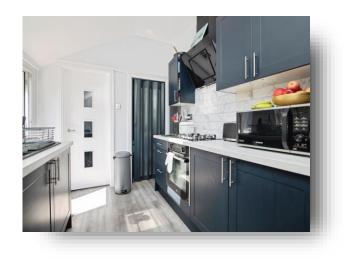

#### Kitchen

10' 9" x 7' 10" (  $3.28m \times 2.39m$  ) Double glazed window and UPVC door to the side of the property, a range of wall and base units with a roll top worksurface, sink and drain, gas hob with extractor fan, oven velux window