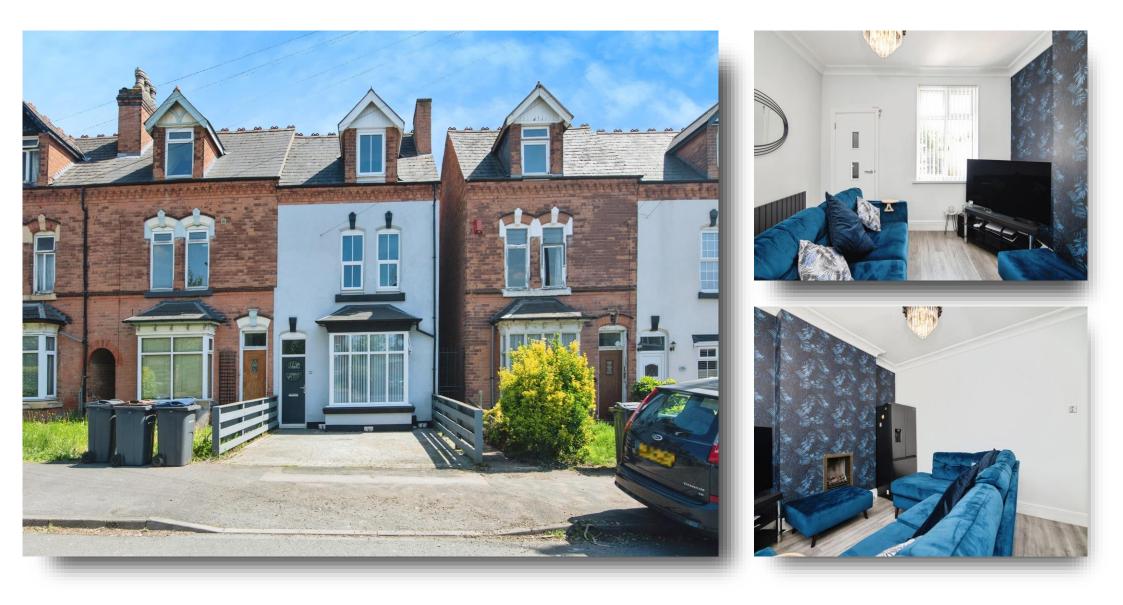

# **Gravelly Lane, Birmingham B23 5TA**

## **Gravelly Lane, Birmingham**

Spacious three-bedroom home on Gravelly Lane, Erdington, featuring two reception rooms, a modern fitted kitchen with integrated cooker, ground floor bathroom, and a master bedroom with en-suite. Includes driveway and low-maintenance rear garden with patio and decking.

#### Approach

Driveway