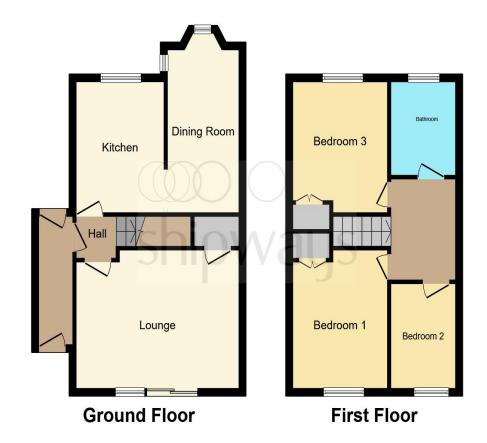

#### **Entance Hall**

Stairs to the first floor, ceiling light point, doors to

### Lounge

15' 8" x 11' 10" ( 4.78m x 3.61m )

Patio doors to the rear, gas fire, two ceiling light points, radiator, understair store cupboard

# **Dining Room**

15' 11"  $\bar{x}$  7' 7" ( 4.85 m x 2.31m ) Double glazed window to the front and side,

Pouble glazed window to the front and sic radiator, ceiling light point, archway into

#### Kitchen

11' 4" x 7' 1" ( 3.45m x 2.16m )

Double glazed window to the front, a range of wall and base units with rolltop worksurface over, sink and drainer, gas cooker point, integral washing machine, tiled floors, ceiling light point, archway into dining room.

### Landing

Loft access, ceiling light point, doors to

### **Bedroom One**

11' 8" x 9' 2" ( 3.56m x 2.79m )

Double glazed window to the front, radiator, ceiling light point, fitted wardrobes

#### **Bedroom Two**

12' 1" x 9' 1" ( 3.68m x 2.77m )
Double glazed window to the rear, radiator, ceiling light point, fitted wardrobes

#### **Bedroom Three**

9' 3" x 6' 4" (  $2.82m \times 1.93m$  ) Double glazed window to the rear, ceiling light point

#### **Bathroom**

Double glazed window to the front, paneled bath, low level wc, wash hand basin, ceiling light point, radiator, store cupboard.

# **Woodfort Road, Birmingham**

- NO CHAIN
- SEMI DETACHED
- THREE BEDROOMS
- LOUNGE & DINING ROOM
- KITCHEN

Tenure: Freehold EPC Rating: Awaited

offers in excess of

£230,000

This floor plan is for illustrative purposes only. It is not drawn to scale. Any measurements, floor areas (including any total floor area), openings and orientation are approximate. No details are guaranteed, they cannot be relied upon for any purpose and they do not form part of any agreement. No liability is taken for any error, omission or misstatement. A party must rely upon its own inspection(s). Powered by www.focalagent.com