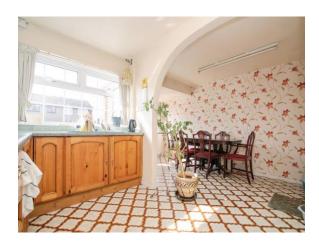

# **Dining Room**

15' 11"  $\bar{x}$  7' 7" ( 4.85 m x 2.31m ) Double glazed window to the front and side,

Pouble glazed window to the front and sic radiator, ceiling light point, archway into

#### Kitchen

11' 4" x 7' 1" ( 3.45m x 2.16m )

Double glazed window to the front, a range of wall and base units with rolltop worksurface over, sink and drainer, gas cooker point, integral washing machine, tiled floors, ceiling light point, archway into dining room.