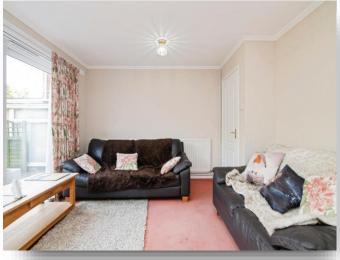

### Lounge

15' 8" x 11' 10" ( 4.78m x 3.61m )

Patio doors to the rear, gas fire, two ceiling light points, radiator, understair store cupboard