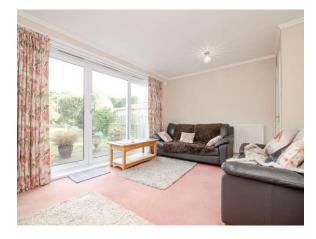

### Lounge

15' 8" x 11' 10" ( 4.78m x 3.61m )

Patio doors to the rear, gas fire, two ceiling light points, radiator, understair store cupboard