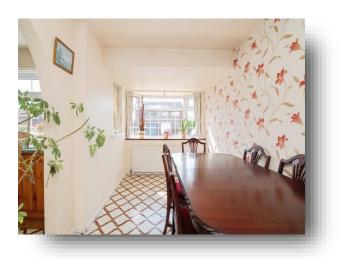

# **Dining Room**

15' 11"  $\bar{x}$  7' 7" ( 4.85 m x 2.31m ) Double glazed window to the front and side,

Pouble glazed window to the front and sic radiator, ceiling light point, archway into