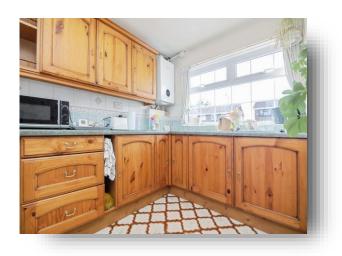

#### Kitchen

11' 4" x 7' 1" ( 3.45m x 2.16m )

Double glazed window to the front, a range of wall and base units with rolltop worksurface over, sink and drainer, gas cooker point, integral washing machine, tiled floors, ceiling light point, archway into dining room.