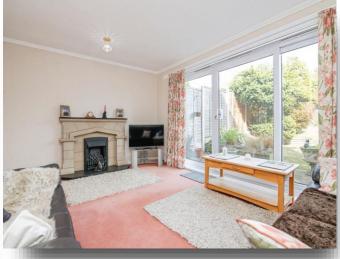

### Lounge

15' 8" x 11' 10" ( 4.78m x 3.61m )

Patio doors to the rear, gas fire, two ceiling light points, radiator, understair store cupboard