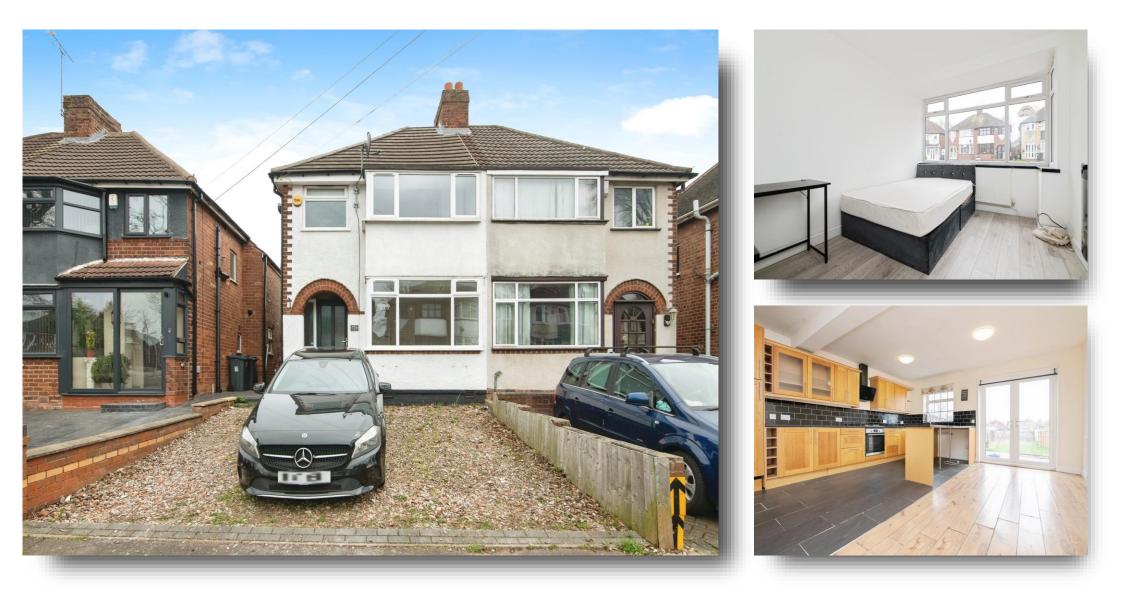

# Perry Wood Road, Birmingham

A well-presented three-bedroom semi-detached freehold property in Great Barr, featuring a large gravel driveway, modern kitchen diner, guest WC, and a private rear garden. Conveniently located on Long Perry Wood Road, close to local amenities and transport links.

#### **Approach** Gravel Driveway

**Entrance Hall** Ceiling light point, radiator, tiled flooring, understairs cupboard

## Guest Wc

Double glazed window to the side, guest WC, radiator, sink

### Lounge

12' 2" into bay x 8' 10" ( 3.71m into bay x 2.69m ) Double glazed bay window to the front of the property, radiator, ceiling light point, laminate flooring

## Kitchen

17' 3" max x 21' 11" max ( 5.26m max x 6.68m max ) Kitchen/diner/lounge Double glazed window and french doors to the rear, tiled floor in kitchen area, laminate flooring in the lounge/diner, a range of wall and floor cabinets with a roll top worksurface, sink and drainer, radiator, three ceiling light points

## **Bedroom One**

12' 9" into bay x 8' 9" (3.89m into bay x 2.67m) Double glazed bay window to the front of the property, radiator, ceiling light point, carpeted

**Bedroom Two** 

12' 9" into bay x 8' 9" ( 3.89m into bay x 2.67m ) Double glazed bay window to the rear of the property, radiator, ceiling light point, carpeted

#### **Bedroom Three**

8' x 7' 11" max ( 2.44m x 2.41m max ) Double glazed window to the rear of the property, carpeted, ceiling light point, radiator

### Bathroom

Double glazed window to the front of the property, shower over the bath, WC, sink, heated towel rail, ceiling light point, tiled flooring, half tiled walls

### **Rear Garden**

Side gated access, Large rear gated access, large garden, decking area