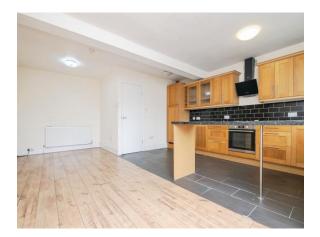

## Kitchen

17' 3" max x 21' 11" max ( 5.26m max x 6.68m max ) Kitchen/diner/lounge Double glazed window and french doors to the rear, tiled floor in kitchen area, laminate flooring in the lounge/diner, a range of wall and floor cabinets with a roll top worksurface, sink and drainer, radiator, three ceiling light points