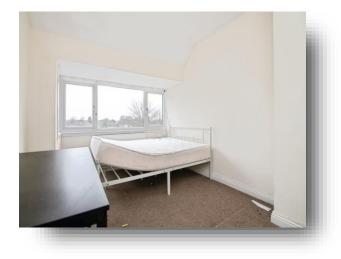

## **Bedroom One**

12' 9" into bay x 8' 9" (3.89m into bay x 2.67m) Double glazed bay window to the front of the property, radiator, ceiling light point, carpeted

**Bedroom Two** 

12' 9" into bay x 8' 9" ( 3.89m into bay x 2.67m ) Double glazed bay window to the rear of the property, radiator, ceiling light point, carpeted

#### **Bedroom Three**

8' x 7' 11" max ( 2.44m x 2.41m max ) Double glazed window to the rear of the property, carpeted, ceiling light point, radiator