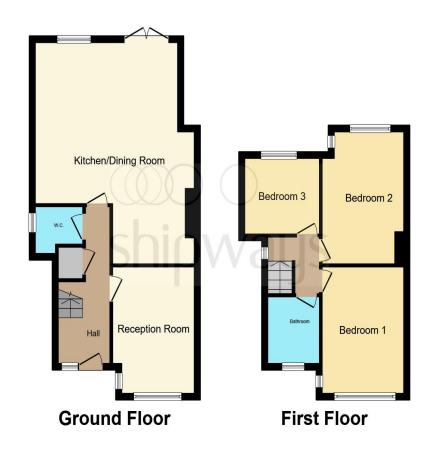

# Perry Wood Road, Birmingham

- FREEHOLD
- SEMIT DETACHED
- THREE BEDROOM
- TWO RECEPTION ROOMS
- LARGE EXTENSION

Tenure: Freehold EPC Rating: D

offers in excess of

£230,000

This floor plan is for illustrative purposes only. It is not drawn to scale. Any measurements, floor areas (including any total floor area), openings and orientation are approximate. No details are guaranteed, they cannot be relied upon for any purpose and they do not form part of any agreement. No liability is taken for any error, omission or misstatement. A party must rely upon its own inspection(s). Powered by www.focalagent.com