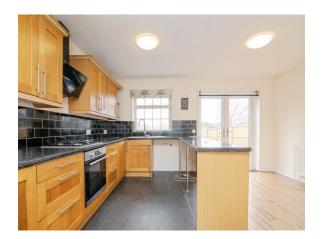

## Kitchen

17' 3" max x 21' 11" max ( 5.26m max x 6.68m max ) Kitchen/diner/lounge Double glazed window and french doors to the rear, tiled floor in kitchen area, laminate flooring in the lounge/diner, a range of wall and floor cabinets with a roll top worksurface, sink and drainer, radiator, three ceiling light points