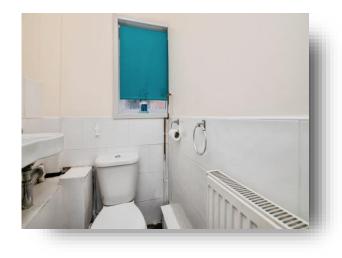

adiator, sink

### Lounge

12' 2" into bay x 8' 10" ( 3.71m into bay x 2.69m ) Double glazed bay window to the front of the property, radiator, ceiling light point, laminate flooring

## Kitchen

17' 3" max x 21' 11" max ( 5.26m max x 6.68m max ) Kitchen/diner/lounge Double glazed window and french doors to the rear, tiled floor in kitchen area, laminate flooring in the lounge/diner, a range of wall and floor cabinets with a roll top worksurface, sink and drainer, radiator, three ceiling light points

## Landing

Double glazed window to the side of the property, loft access, carpeted, ceiling light point

## **Bedroom One**

12' 9" into bay x 8' 9" (3.89m into bay x 2.67m) Double glazed bay window to the front of the property, radiator, ceiling light point, carpeted

**Bedroom Two** 







12' 9" into bay x 8' 9" ( 3.89m into bay x 2.67m ) Double glazed bay window to the rear of the property, radiator, ceiling light point, carpeted

#### **Bedroom Three**

8' x 7' 11" max ( 2.44m x 2.41m max ) Double glazed window to the rear of the property, carpeted, ceiling light point, radiator

### Bathroom

Double glazed window to the front of the property, shower over the bath, WC, sink, heated towel rail, ceiling light point, tiled flooring, half tiled walls

### **Rear Garden**

Side gated access, Large rear gated access, large garden, decking area







# welcome to

# Perry Wood Road, Birmingham

- FREEHOLD
- SEMIT DETACHED
- THREE BEDROOM
- TWO RECEPTION ROOMS
- LARGE EXTENSION

Tenure: Freehold EPC Rating: D

offers in excess of

£230,000



This floor plan is for illustrativ