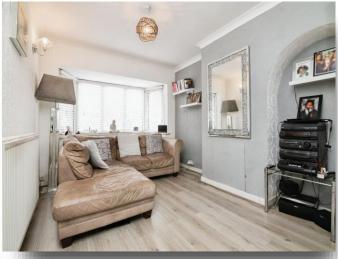

### Lounge

13' 11" into bay x 9' 11" ( 4.24m into bay x 3.02m ) Double glazed bay window to the front, ceiling light point, radiator, laminate flooring