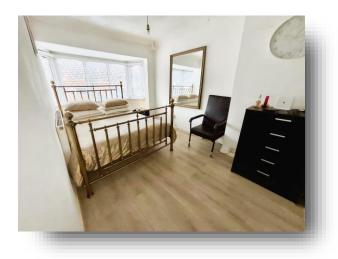

#### **Bedroom One**

14' 6" into bay x 8' 8" ( 4.42m into bay x 2.64m ) Double glazed bay window to the front, radiator, ceiling light point, laminate flooring.

#### **Bedroom Two**

9' 11" x 9' 6" ( 3.02m x 2.90m ) Double glazed window to the rear, radiator, ceiling light point, laminate flooring.

#### **Bedroom Three**

8' 9" x 6' 3" ( 2.67m x 1.91m ) Double glazed window to the front, radiator, cupboard over the stairs, ceiling light point and laminate flooring.