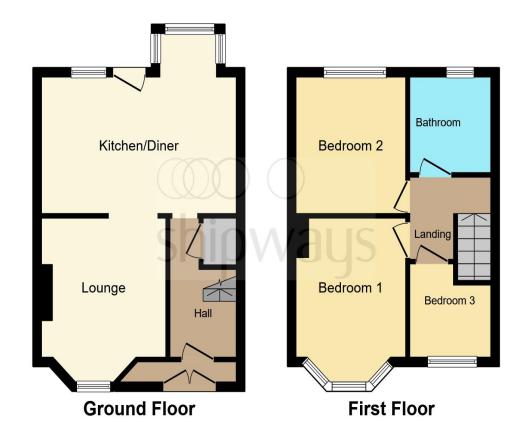

# **Sterndale Road, Birmingham**

- SEMI DETACHED
- THREE BEDROOMS
- LOUNGE
- KITCHEN/DINER
- BATHROOM

Tenure: Freehold EPC Rating: E

offers in excess of

£210,000

This floor plan is for illustrative purposes only. It is not drawn to scale. Any measurements, floor areas (including any total floor area), openings and orientation are approximate. No details are guaranteed, they cannot be relied upon for any purpose and they do not form part of any agreement. No liability is taken for any error, omission or misstatement. A party must rely upon its own inspection(s). Powered by www.focalagent.com