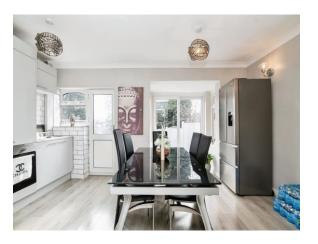

### Kitchen/Diner

15' 6" x 13' 8" max ( 4.72m x 4.17m max ) Double glazed window to the rear, patio doors to the rear, a range of wall and base units with roll top worksurface, sink and drainer, gas hob, extractor and separate oven, plumbing for washing machine, two ceiling light points and radiator.