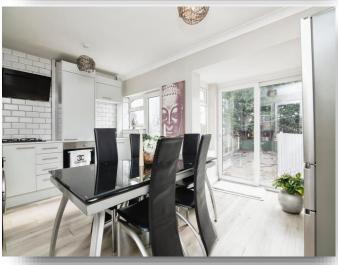

### Kitchen/Diner

15' 6" x 13' 8" max ( 4.72m x 4.17m max ) Double glazed window to the rear, patio doors to the rear, a range of wall and base units with roll top worksurface, sink and drainer, gas hob, extractor and separate oven, plumbing for washing machine, two ceiling light points and radiator.