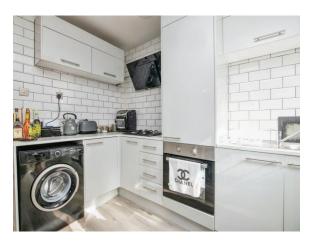

### Kitchen/Diner

15' 6" x 13' 8" max ( 4.72m x 4.17m max ) Double glazed window to the rear, patio doors to the rear, a range of wall and base units with roll top worksurface, sink and drainer, gas hob, extractor and separate oven, plumbing for washing machine, two ceiling light points and radiator.