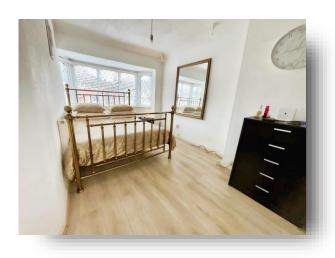

#### **Bedroom One**

14' 6" into bay x 8' 8" ( 4.42m into bay x 2.64m ) Double glazed bay window to the front, radiator, ceiling light point, laminate flooring.

#### **Bedroom Two**

9' 11" x 9' 6" ( 3.02m x 2.90m ) Double glazed window to the rear, radiator, ceiling light point, laminate flooring.

#### **Bedroom Three**

8' 9" x 6' 3" ( 2.67m x 1.91m ) Double glazed window to the front, radiator, cupboard over the stairs, ceiling light point and laminate flooring.