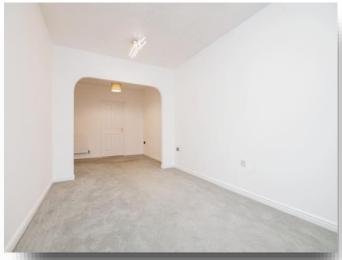

#### Lounge

14' 7" x 9' 2" ( 4.45m x 2.79m )
Double glazed window to the front of the property, carpeted, two ceiling light points, radiator, open arch to dining room

### Kitchen Dining Room

9' 2" x 8' 9" ( 2.79m x 2.67m ) Carpeted, opening to lounge, ceiling light point, radiator