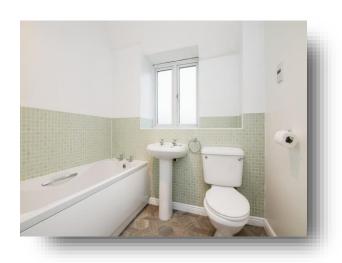

### **Bathroom**

Double glazed window to the rear of the property, bath, WC, sink, radiator, ceiling light point