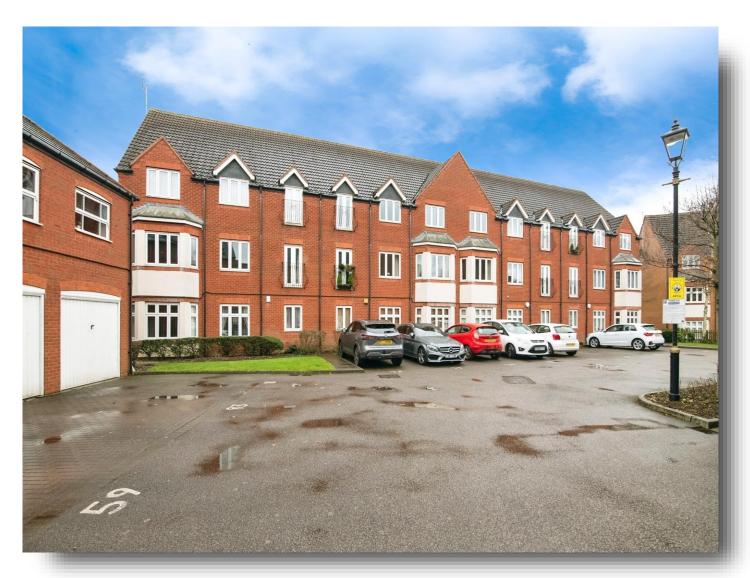

# The Briars, WALSALL

Modern upper-floor two-bedroom apartment in Aldridge. Features an open-plan lounge, dining area, and integrated kitchen. Main bedroom with en-suite and Juliet balcony, plus a second bedroom and family bathroom. Leasehold property in a sought-after location with great amenities and transport links.

# The Briars, WALSALL

- UPPER FLOOR APARTMENT
- INTEGRATED KITCHEN
- **ENSUITE**
- JULIET BALCONY
- GARAGE