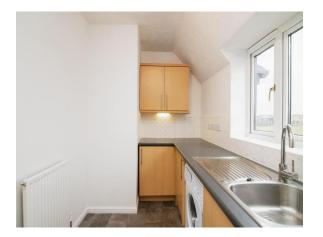

#### Kitchen

13' 1" x 6' 5" ( 3.99m x 1.96m )

Double glazed window to the rear of the property, a range of wall and base units with a roll top worksurface, integrated cooker and gas hob, ceiling light point, sink and drain, radiator