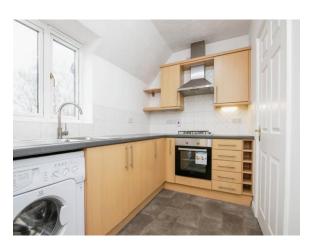

#### Kitchen

13' 1" x 6' 5" ( 3.99m x 1.96m )

Double glazed window to the rear of the property, a range of wall and base units with a roll top worksurface, integrated cooker and gas hob, ceiling light point, sink and drain, radiator