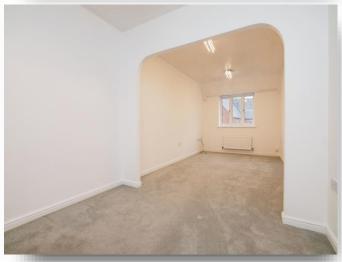

#### **Bedroom Two**

8' 3" x 7' 9" ( 2.51m x 2.36m )

Double glazed window to the front of the property,

French doors with Juliet balcony, carpeted, radiator, ceiling light point