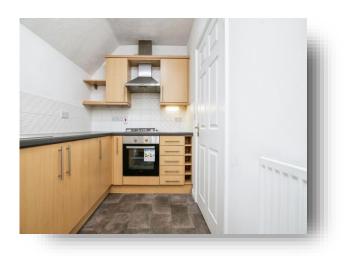

#### Kitchen

13' 1" x 6' 5" ( 3.99m x 1.96m )

Double glazed window to the rear of the property, a range of wall and base units with a roll top worksurface, integrated cooker and gas hob, ceiling light point, sink and drain, radiator