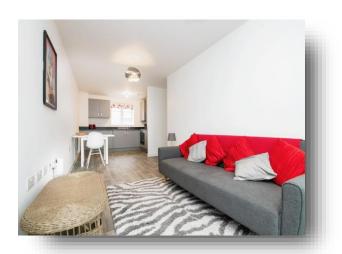

### Lounge

17' 9" x 8' 4" (5.41m x 2.54m)
UPVC french doors to the rear of the property, two ceiling light points, radiator, laminate flooring, open plan with kitchen