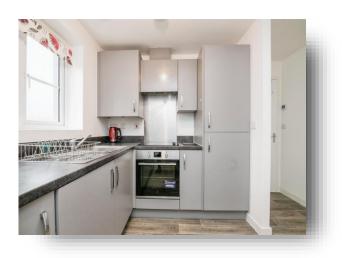

#### Kitchen

10' 6" x 7' 3" (  $3.20m\ x\ 2.21m$  )

Double glazed window to the rear of the property, a range of wall and base units with roll top worksurface, electric hob & oven with extractor fan, stainless steel sink and drain, integrated washing machine and fridge freezer, radiator, ceiling light point, open plan with lounge, wall mounted boiler