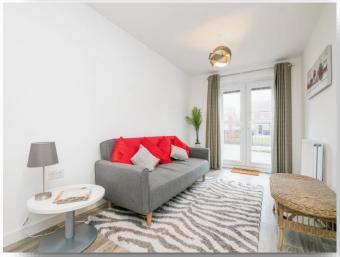

### Lounge

17' 9" x 8' 4" (5.41m x 2.54m)
UPVC french doors to the rear of the property, two ceiling light points, radiator, laminate flooring, open plan with kitchen