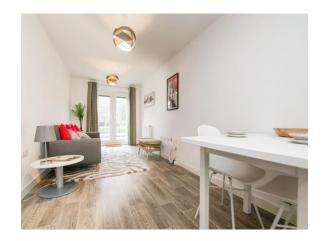

### Lounge

17' 9" x 8' 4" (5.41m x 2.54m)
UPVC french doors to the rear of the property, two ceiling light points, radiator, laminate flooring, open plan with kitchen