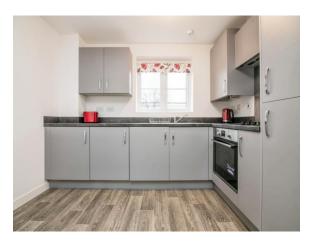

#### Kitchen

10' 6" x 7' 3" (  $3.20m\ x\ 2.21m$  )

Double glazed window to the rear of the property, a range of wall and base units with roll top worksurface, electric hob & oven with extractor fan, stainless steel sink and drain, integrated washing machine and fridge freezer, radiator, ceiling light point, open plan with lounge, wall mounted boiler