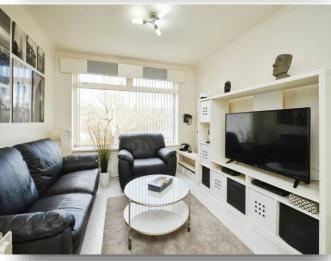

#### Lounge

18' x 10' 2" ( 5.49m x 3.10m )

Double glazed window to the front of the property, laminate flooring, two ceiling light points, electric fire surround