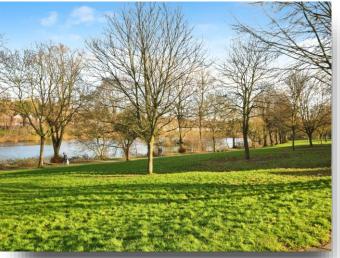

# welcome to

# Lakeside Walk, Birmingham

\*\*\*LEASEHOLD 956 YEARS\*\*\*GROUND FLOOR FLAT\*\*\*TWO BEDROOM\*\*\*DOUBLE GLAZED\*\*\*VIEWS OF LAKE\*\*\*GARAGE\*\*\*COMMUNAL GARDENS\*\*\*DINING AREA

## **Agent Note**

Council Tax Band A

#### **Entrance Hall**

Communal entrance via intercom, Storage cupboard, electric heater

#### Lounge

18' x 10' 2" ( 5.49m x 3.10m )

Double glazed window to the front of the property, laminate flooring, two ceiling light points, electric fire surround

#### Kitchen

9' 1" x 8' 3" ( 2.77m x 2.51m )

Double glazed window to the front of the property, a range of wall and base units with roll top worksurfaces, sink and drain, electric hob with extractor fan and oven, plumbing for washing machine and space for white goods, ceiling light point tiled w