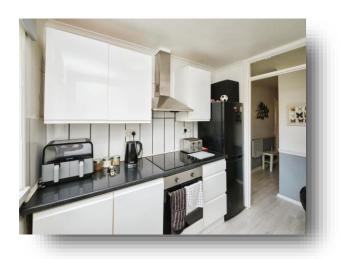

#### Kitchen

9' 1" x 8' 3" ( 2.77m x 2.51m )

Double glazed window to the front of the property, a range of wall and base units with roll top worksurfaces, sink and drain, electric hob with extractor fan and oven, plumbing for washing machine and space for white goods, ceiling light point tiled walls and laminate flooring