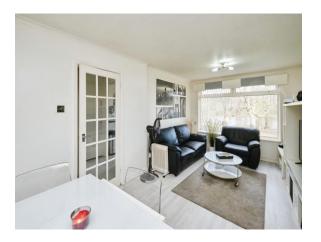

#### Lounge

18' x 10' 2" ( 5.49m x 3.10m )

Double glazed window to the front of the property, laminate flooring, two ceiling light points, electric fire surround