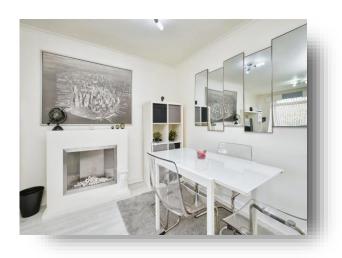

#### **Entrance Hall**

Communal entrance via intercom, Storage cupboard, electric heater