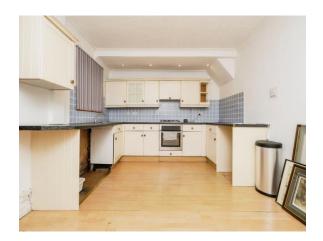

#### **Kitchen Diner**

15' 7" x 10' 11" ( 4.75m x 3.33m ) Double glazed window and doors to rear, wall and base units with work surfaces over, sink and drainer unit, integrated oven, gas hob, free standing fridge freezer, washer dryer, laminate flooring, ceiling light point and radiator.