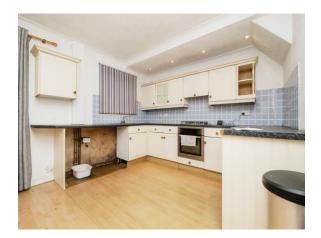

#### **Kitchen Diner**

15' 7" x 10' 11" ( 4.75m x 3.33m ) Double glazed window and doors to rear, wall and base units with work surfaces over, sink and drainer unit, integrated oven, gas hob, free standing fridge freezer, washer dryer, laminate flooring, ceiling light point and radiator.