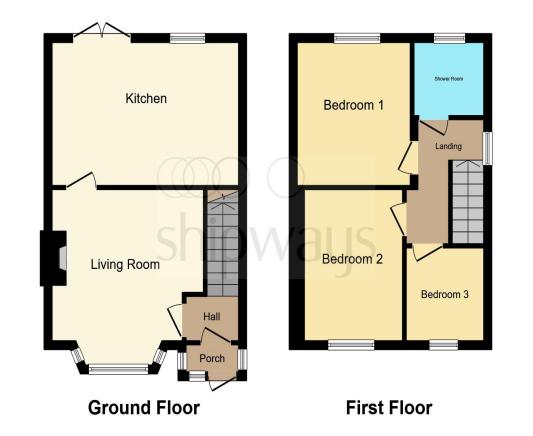

**Entrace Hall** Ceiling light point, carpeted

**Entrance Porch** UPVC Door, Double glazed porch

#### Lounge

12' 8" into bay x 12' 6" ( 3.86m into bay x 3.81m ) Double glazed bay window to front, log burner, three wall lights, laminate flooring and radiator.

#### **Kitchen Diner**

15' 7" x 10' 11" ( 4.75m x 3.33m ) Double glazed window and doors to rear, wall and base units with work surfaces over, sink and drainer unit, integrated oven, gas hob, free standing fridge freezer, washer dryer, laminate flooring, ceiling light point and radiator.

#### Landing

Double glazed window to side, carpet flooring and loft access.

#### **Bedroom One**

10' 11" x 9' 8" (  $3.33m \times 2.95m$  ) Double glazed window to front, carpet flooring, ceiling light point and radiator.

### **Bedroom Two**

10' 11" x 8' 10" ( 3.33m x 2.69m ) Double glazed window to rear, ceiling light point and radiator.

#### **Bedroom Three**

 $6^{\prime}$  11" x  $6^{\prime}$  5" ( 2.11m x 1.96m ) Double glazed window to front, cupboard housing central heating boiler, ceiling light point and radiator.

#### Bathroom

Double glazed window to rear, double shower, wash hand basin, low level WC, half tiled walls, ceiling light point and heated towel radiator.

# £190,000

This floor plan is for illustrative purposes only. It is not drawn to scale. Any measurements, floor areas (including any total floor area), openings and orientation are approximate. No details are guaranteed, they cannot be relied upon for any purpose and they do not form part of any agreement. No liability is taken for any error, omission or misstatement. A party must rely upon its own inspection(s). Powered by www.focalagent.com