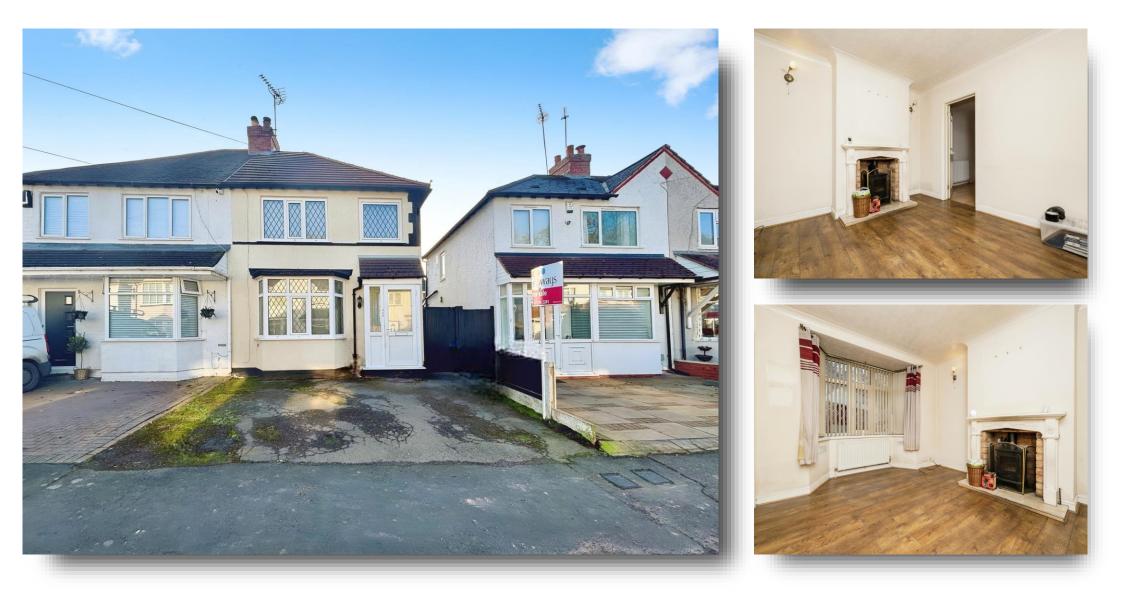

# **Merrions Close, Birmingham**

\*\*\*SEMI DETACHED\*\*\*THREE BEDROOMS\*\*\*LOUNGE\*\*\*KITCHEN/DINER\*\*\*OFF ROAD PARKING\*\*\*DOUBLE GLAZED\*\*\*CENTRAL HEATING\*\*\*

Agent Note Council Tax Band B

Approach Driveway door into

#### Lounge

12' 8" into bay x 12' 6" ( 3.86m into bay x 3.81m ) Double glazed bay window to front, log burner, three wall lights, laminate flooring and radiator.