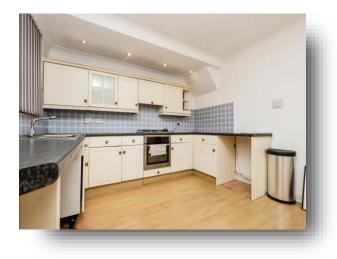

#### **Kitchen Diner**

15' 7" x 10' 11" ( 4.75m x 3.33m ) Double glazed window and doors to rear, wall and base units with work surfaces over, sink and drainer unit, integrated oven, gas hob, free standing fridge freezer, washer dryer, laminate flooring, ceiling light point and radiator.