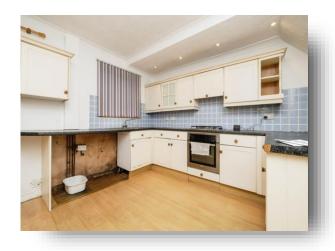

#### **Kitchen Diner**

15' 7" x 10' 11" ( 4.75m x 3.33m ) Double glazed window and doors to rear, wall and base units with work surfaces over, sink and drainer unit, integrated oven, gas hob, free standing fridge freezer, washer dryer, laminate flooring, ceiling light point and radiator.