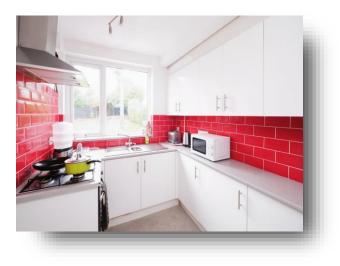

#### Kitchen

9' 8" x 7' 5" ( 2.95m x 2.26m ) Double glazed window to the rear of the property, a range of wall and floor cabinets with a roll top worksurface, integrated cooker, extractor fan, sink and drain, tiled floors