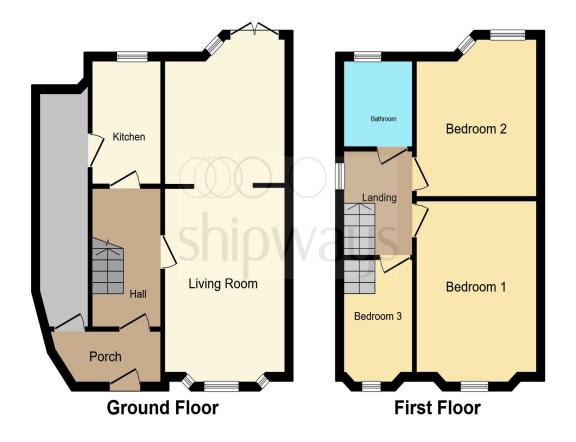

Approach Block paved driveway, door into

**Entrance Porch** Double glazed porch UPVC door, door into

Entrance Hall Ceiling light point, radiator

#### Lounge

11' 6" into bay x 9' 11" (3.51m into bay x 3.02m) Double glazed bay window to the front of the property, radiator

#### **Dining Room**

12' 5" x 7' 6" ( 3.78m x 2.29m ) Double glazed patio doors to the rear of the property, radiator

#### Kitchen

9' 8" x 7' 5" ( 2.95m x 2.26m ) Double glazed window to the rear of the property, a range of wall and floor cabinets with a roll top worksurface, integrated cooker, extractor fan, sink and drain, tiled floors

#### Lean-To

20' 3" x 10' 1" ( 6.17m x 3.07m ) Electric power points, door into garden

#### **Bedroom One**

11' 11" into bay x 10' 2" ( 3.63m into bay x 3.10m ) Double glazed window to the rear of the property, radiator

#### **Bedroom Two**

13' 6" into bay x 9' 11" ( 4.11m into bay x 3.02m ) Double glazed window to the front of the property, radiator

#### **Bedroom Three**

 $8^{\prime}\,8^{\prime\prime}\,x\,5^{\prime}\,9^{\prime\prime}$  (  $2.64m\,x\,1.75m$  ) Double glazed window to the front of the property, radiator

#### **Shower Room**

Double glazed window to the rear of the property, toilet, WC, walk in shower, hand wash basin

# Winterton Road, Birmingham

- SEMI DETACHED
- FREEHOLD
- THREE BEDROOM
- LARGE REAR GARDEN
- MODERN KITCHEN

Tenure: Freehold EPC Rating: D

offers in excess of

£230,000

This floor plan is for illustrative purposes only. It is not drawn to scale. Any measurements, floor areas (including any total floor area), openings and orientation are approximate. No details are guaranteed, they cannot be relied upon for any purpose and they do not form part of any agreement. No liability is taken for any error, omission or misstatement. A party must rely upon its own inspection(s). Powered by www.focalagent.com