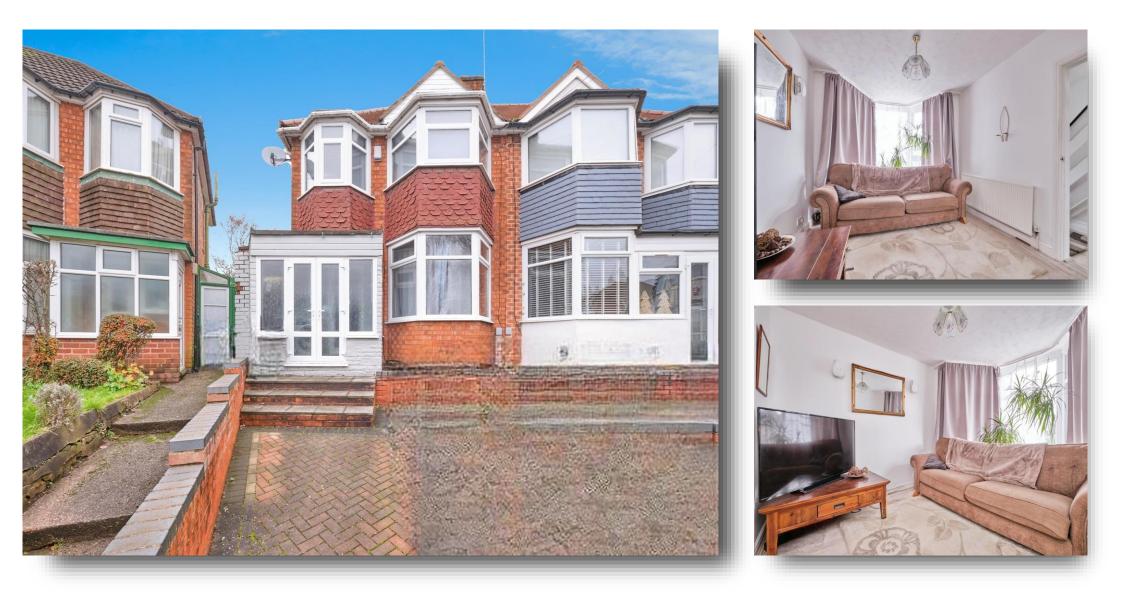

# Winterton Road, Birmingham

\*\*\*SEMI DETACHED\*\*\*FREEHOLD\*\*\*THREE BEDROOM\*\*\*LARGE REAR GARDEN\*\*\*MODERN KITCHEN\*\*\*MODERN BATHROOM\*\*\*DOUBLE GLAZED\*\*\*CENTRAL HEATING\*\*\*

Agent Note Council Tax Band B

Approach Block paved driveway, door into

**Entrance Porch** Double glazed porch UPVC door, door into

Entrance Hall Ceiling light point, radiator

#### Lounge

11' 6" into bay x 9' 11" (3.51m into bay x 3.02m) Double glazed bay window to the front of the property, radiator

#### Rear Garden

Large rear garden with lawn area, large shed