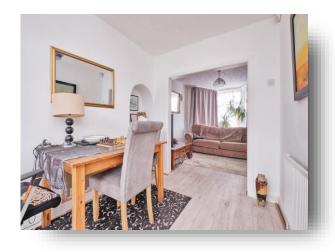

#### **Dining Room**

12' 5" x 7' 6" ( 3.78m x 2.29m ) Double glazed patio doors to the rear of the property, radiator

#### Lounge

11' 6" into bay x 9' 11" (3.51m into bay x 3.02m) Double glazed bay window to the front of the property, radiator