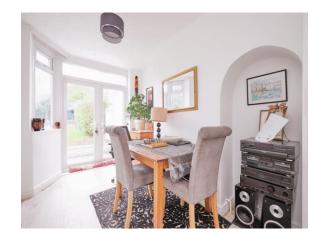

#### **Dining Room**

12' 5" x 7' 6" ( 3.78m x 2.29m ) Double glazed patio doors to the rear of the property, radiator