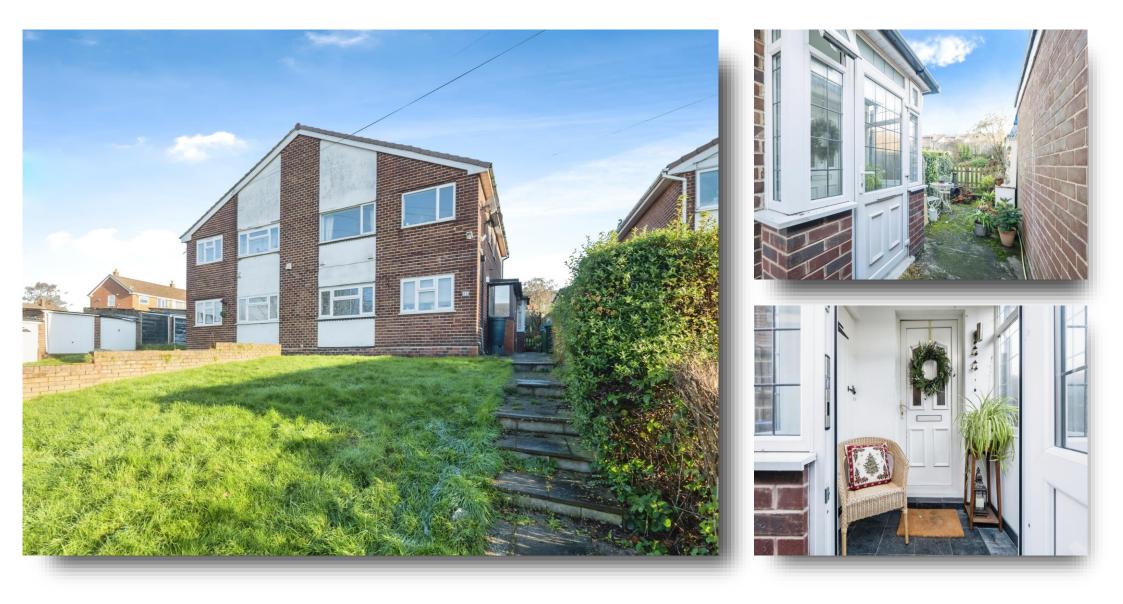

#### **Agent Note**

Council Tax Band A

**Approach** Lawn with path leading to door into

**Entance Porch** UPVC and double glazed portch door into

**Inner Hallway** Double glazed window to the side of the property, ceiling light point,