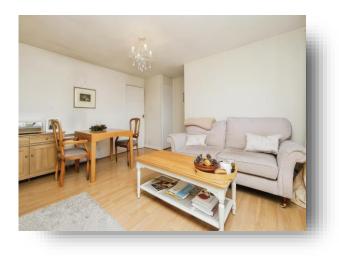

#### Lounge

15' 1" Max x 13' 11" ( 4.60m Max x 4.24m ) Double glazed window to the front of the property, laminate flooring, electric fire, ceiling light point, storage cupboard