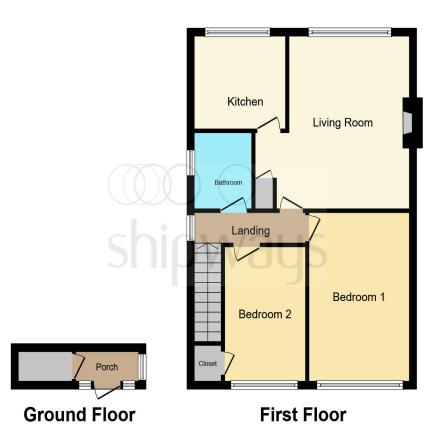

#### **Agent Note**

Council Tax Band A

**Approach** Lawn with path leading to door into

**Entance Porch** UPVC and double glazed portch door into

**Inner Hallway** Double glazed window to the side of the property, ceiling light point,

#### Lounge

15' 1" Max x 13' 11" ( 4.60m Max x 4.24m ) Double glazed window to the front of the property, laminate flooring, electric fire, ceiling light point, storage cupboard

### Kitchen

8' 10" x 7' 3" ( 2.69m x 2.21m ) Double glazed window to the front of the property, a range of wall and floor cabinets with a roll top worksurface, integrated cooker, electric hob, tiled flooring, sink and drain, spot lights

#### **Bedroom One**

14' 10" x 9' 8" ( 4.52m x 2.95m ) Double glazed window to the rear of the property, electric heater, ceiling light point, carpeted

### **Bedroom Two**

11' 8" x 7' 9" ( 3.56m x 2.36m ) Double glazed window to the rear of the property, carpeted, ceiling light point, storage cupboard

### Bathroom

Double glazed window to the side of the property, WC, sink, electric shower over the bath, spot lights ,

laminate flooring

**Rear Garden** Lawn area and patio area

## £130,000

This floor plan is for illustrative purposes only. It is not drawn to scale. Any measurements, floor areas (including any total floor area), openings and orientation are approximate. No details are guaranteed, they cannot be relied upon for any purpose and they do not form part of any agreement. No liability is taken for any error, omission or misstatement. A party must rely upon its own inspection(s). Powered by www.focalagent.com