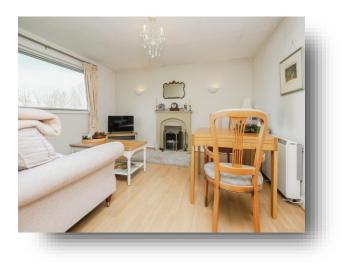

#### Lounge

15' 1" Max x 13' 11" ( 4.60m Max x 4.24m ) Double glazed window to the front of the property, laminate flooring, electric fire, ceiling light point, storage cupboard

### Kitchen

8' 10" x 7' 3" ( 2.69m x 2.21m ) Double glazed window to the front of the property, a range of wall and floor cabinets with a roll top worksurface, integrated cooker, electric hob, tiled flooring, sink and drain, spot lights