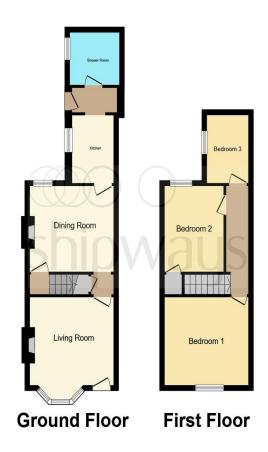

#### Approach

Door into

#### Lounge

11' 2" x 11' 1" ( 3.40m x 3.38m ) Double glazed window to the front of the property, laminate flooring, radiator, ceiling light point

#### **Dining Room**

12' x 11' 2" ( 3.66m x 3.40m ) Double glazed window to the rear of the property, gas fire, laminate flooring, ceiling light point

#### Kitchen

8' 11" x 5' 8" ( 2.72m x 1.73m ) Double glazed window to the side of the property, a range of wall and floor cabinets with roll top worksurfaces, sink and drain, space for freestanding oven with gas hob, ceiling light point

#### Bathroom

Ground floor wet room, double glazed window to the side of the property, WC, hand wash basin, shower wet room, tiled walls and floors, ceiling light point, cupboard housing wall mounted boiler, plumbing for washing machine

## **Bedroom One**

11' 1" x 11' 1" ( 3.38m x 3.38m ) Double glazed window to the front of the property, laminate flooring, radiator, ceiling light point

## **Bedroom Two**

12' x 11' 2" ( 3.66m x 3.40m ) Double glazed window to the rear of the property, laminate flooring, storage cupboard, radiator, ceiling light point

## **Bedroom Three**

8' 11" x 5' 9" ( 2.72m x 1.75m ) Double glazed window to the side of the property, laminate flooring, ceiling light point, radiator

# **Nelson Road, Birmingham**

- THREE BEDROOM
- **FREEHOLD**
- MID TERRACE
- LOUNGE
- **REAR YARD** .

Tenure: Freehold EPC Rating: C Council Tax Band: A

offers in excess of

£180,000

This floor plan is for illustrative purposes only. It is not drawn to scale. Any measurements, floor areas (including any total floor area), openings and orientation are approximate. No details are guaranteed, they cannot be relied upon for any purpose and they do not form part of any agreement. No liability is taken for any error, omission or misstatement. A party must rely upon its own inspection(s). Powered by www.focalagent.com