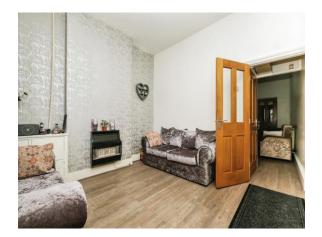

#### Lounge

11' 2" x 11' 1" ( 3.40m x 3.38m ) Double glazed window to the front of the property, laminate flooring, radiator, ceiling light point

#### **Dining Room**

12' x 11' 2" ( 3.66m x 3.40m ) Double glazed window to the rear of the property, gas fire, laminate flooring, ceiling light point