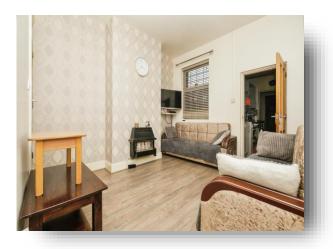

#### **Dining Room**

12' x 11' 2" ( 3.66m x 3.40m ) Double glazed window to the rear of the property, gas fire, laminate flooring, ceiling light point