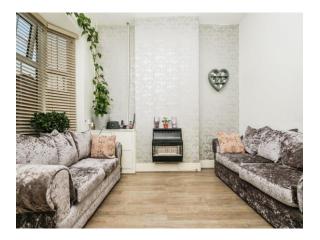

#### Lounge

11' 2" x 11' 1" ( 3.40m x 3.38m ) Double glazed window to the front of the property, laminate flooring, radiator, ceiling light point