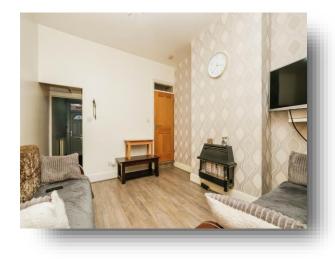

#### Lounge

11' 2" x 11' 1" ( 3.40m x 3.38m ) Double glazed window to the front of the property, laminate flooring, radiator, ceiling light point