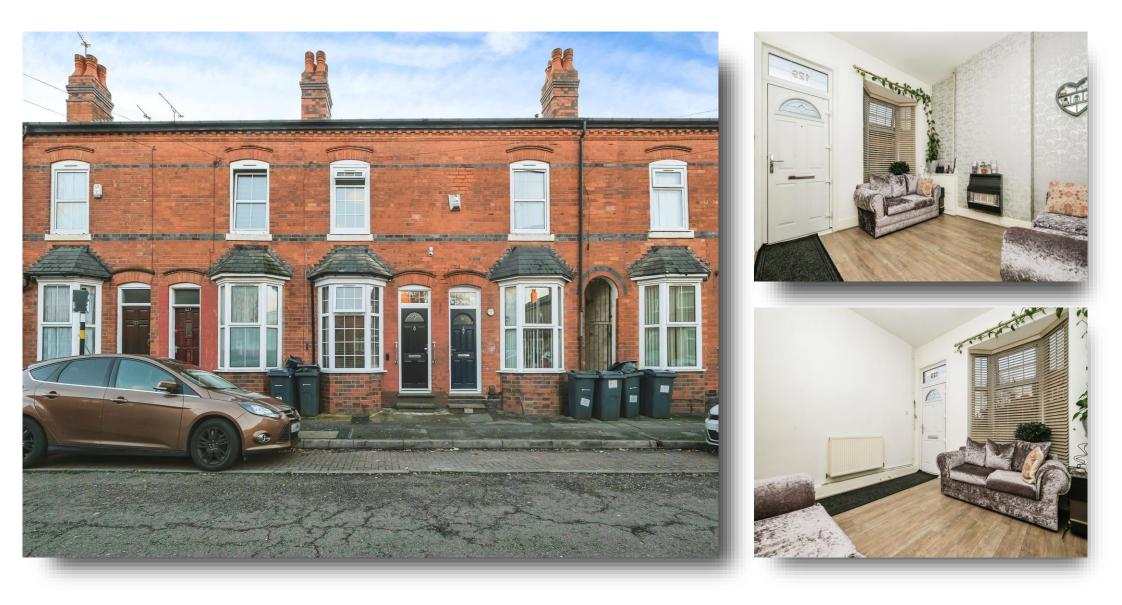

Nelson Road, Birmingham B6 6PJ

# Nelson Road, Birmingham

\*\*\*THREE BEDROOM\*\*\*FREEHOLD\*\*\*MID TERRACE\*\*\*LOUNGE\*\*\*REAR YARD\*\*\*DOUBLE GLAZED\*\*\*CENTRAL HEATING\*\*\*

#### Approach

Door into

#### Lounge

11' 2" x 11' 1" ( 3.40m x 3.38m ) Double glazed window to the front of the property, laminate flooring, radiator, ceiling light point

#### **Dining Room**

12' x 11' 2" ( 3.66m x 3.40m ) Double glazed window to the rear of the property, gas fire, laminate flooring, ceiling light point

#### Kitchen

8' 11" x 5' 8" ( 2.72m x 1.73m ) Double glazed window to the side of the property, a range of wall and floor cabinets with roll top worksurfaces, sink and drain, space for freestanding oven with gas hob, ceiling light point

#### Bathroom

Ground floor wet room, double glazed window to the side of the property, WC, hand wash basin, shower wet room, tiled walls and floors, ceiling light point, cupboard housing wall mounted boiler, plumbing for washing machine

## **Bedroom One**

11' 1" x 11' 1" ( 3.38m x 3.38m ) Double glazed window to the front of the property, laminate flooring, radiator, ceiling light point

## **Bedroom Two**

12' x 11' 2" ( 3.66m x 3.40m ) Double glazed window to the rear of the property, laminate flooring, storage cupboard, radiator, ceiling light point

## **Bedroom Three**

8' 11" x 5' 9" ( 2.72m x 1.75m ) Double glazed window to the side of the property, laminate flooring, ceiling light point, radiator

## Rear Garden

Slabbed yard, wooden shed gate to the rear.