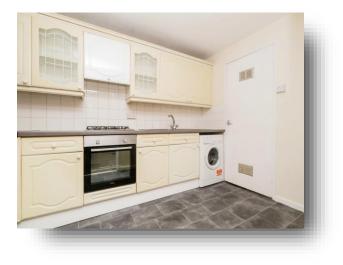

### Kitchen

#### 11' 4" x 7' (3.45m x 2.13m) Double glazed window to the front, a range of wall and units with worksurface over, stainless steel sink and drainer, gas hob with extractor over and electric oven, plumbing for washing machine, radiator, ceiling light point, tiled splashbacks and door into pantry with wall mounted boiler