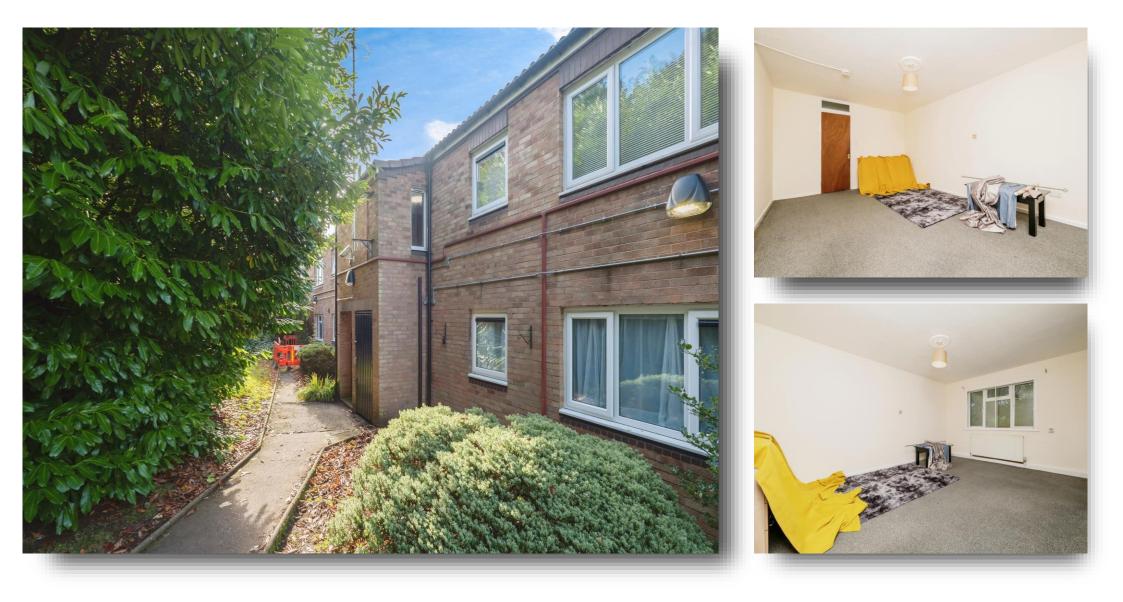

#### Approach

Communal gardens with path leading to the entrance door with intercom system

**Communal Hallway** Door into the refuse cupboard, ceiling light points, door into

#### **Entrance Hall**

Two ceiling light poins, radiator, intercom system, radiator, doors to

#### Lounge

16' 10" x 11' 9" ( 5.13m x 3.58m ) Double glazed window to the front with secondary glazed panel, radiator, ceiling light point and door into

### **Bedroom One**

15' 6" x 8' 9" ( 4.72m x 2.67m ) Double glazed window to the front, radiator, ceiling light point

### **Bedroom Two**

13' 9" plus recess x 9' 10" ( 4.19m plus recess x 3.00m ) Double glazed window to the front, radiator, ceiling light point