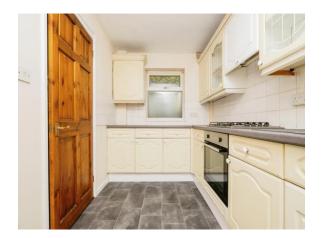

### Kitchen

#### 11' 4" x 7' (3.45m x 2.13m) Double glazed window to the front, a range of wall and units with worksurface over, stainless steel sink and drainer, gas hob with extractor over and electric oven, plumbing for washing machine, radiator, ceiling light point, tiled splashbacks and door into pantry with wall mounted boiler