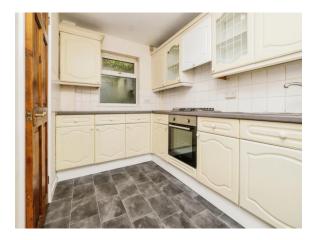

### Kitchen

#### 11' 4" x 7' (3.45m x 2.13m) Double glazed window to the front, a range of wall and units with worksurface over, stainless steel sink and drainer, gas hob with extractor over and electric oven, plumbing for washing machine, radiator, ceiling light point, tiled splashbacks and door into pantry with wall mounted boiler