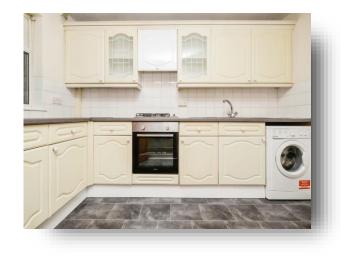

### Kitchen

#### 11' 4" x 7' (3.45m x 2.13m) Double glazed window to the front, a range of wall and units with worksurface over, stainless steel sink and drainer, gas hob with extractor over and electric oven, plumbing for washing machine, radiator, ceiling light point, tiled splashbacks and door into pantry with wall mounted boiler