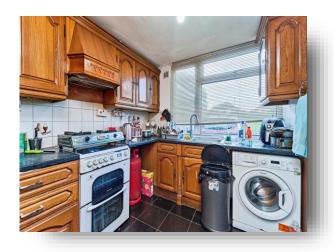

#### Kitchen

18' x 7' 10" (5.49m x 2.39m) double glazed window to the front of the property, kitchen/diner, a range of wall and floor cabinets, tiled flooring, sink and drain, space for washing machine, oven, storage cupboard