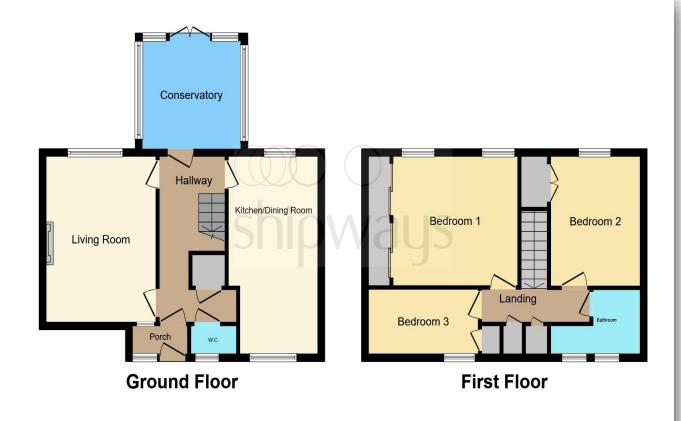

#### **Approach** Paved driveway

**Entrance Porch** Glass porch, door into

#### Guest Wc

Guest WC, corner sink, Double glazed window to front

#### Lounge

15' x 10' 11" ( $4.57m \times 3.33m$ ) window to front into porch, double glazed to rear of the property, laminate flooring, two ceiling light points, radiator

#### Kitchen

18' x 7' 10" (5.49m x 2.39m) double glazed window to the front of the property, kitchen/diner, a range of wall and floor cabinets, tiled flooring, sink and drain, space for washing machine, oven, storage cupboard

#### Conservatory

10' 8" x 9' 11" ( 3.25m x 3.02m ) Double glazed conservatory, with UPVC door, laminate flooring, two wall lights

#### Landing

Wall mounted boiler, carpeted, ceiling light point, storage cupboard

#### **Bedroom One**

12' 6" upto ward x 11' 9" ( 3.81m upto ward x 3.58m ) Two double glazed windows to rear, fitted wardrobes, carpeted, ceiling light points, radiator

#### **Bedroom Two**

11' 8" x 9' (3.56m x 2.74m) Double glazed window to the rear of the property, loft access, radiator, ceiling light point

### **Bedroom Three**

10' 10" x 5' 11" ( 3.30m x 1.80m ) Double glazed window to the front of the property, carpeted, storage cupboard, ceiling light pump, radiator

#### Bathroom

Double glazed window to the front of the property, electric shower over the bath, laminate flooring, WC, heated towel rail, tiled walls, ceiling light points

# £230,000

This floor plan is for illustrative purposes only. It is not drawn to scale. Any measurements, floor areas (including any total floor area), openings and orientation are approximate. No details are guaranteed, they cannot be relied upon for any purpose and they do not form part of any agreement. No liability is taken for any error, omission or misstatement. A party must rely upon its own inspection(s). Powered by www.focalagent.com