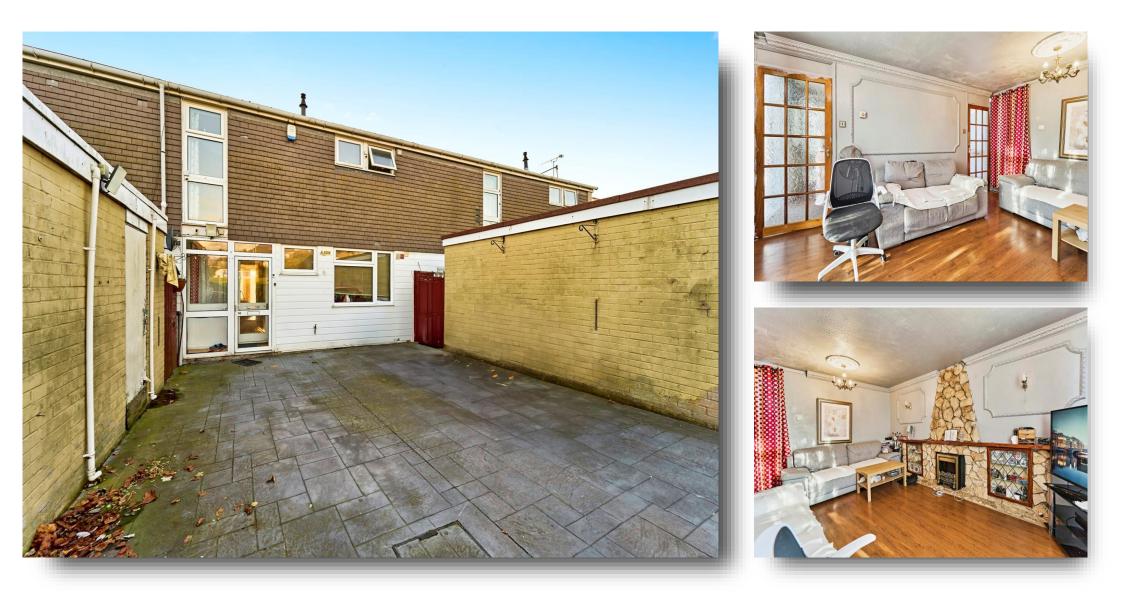

#### **Approach** Paved driveway

**Entrance Porch** Glass porch, door into

#### Lounge

15' x 10' 11" ( $4.57m \times 3.33m$ ) window to front into porch, double glazed to rear of the property, laminate flooring, two ceiling light points, radiator

#### Bathroom

Double glazed window to the front of the property, electric shower over the bath, laminate flooring, WC, heated towel rail, tiled walls, ceiling light points