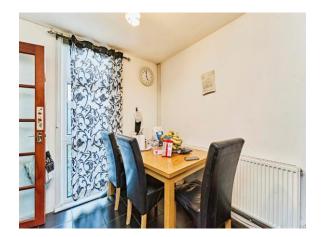

#### Kitchen

18' x 7' 10" (5.49m x 2.39m) double glazed window to the front of the property, kitchen/diner, a range of wall and floor cabinets, tiled flooring, sink and drain, space for washing machine, oven, storage cupboard