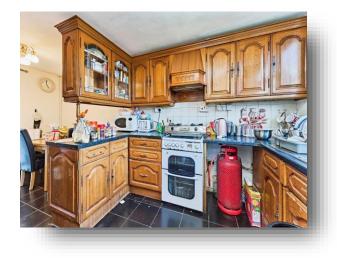

#### Kitchen

18' x 7' 10" (5.49m x 2.39m) double glazed window to the front of the property, kitchen/diner, a range of wall and floor cabinets, tiled flooring, sink and drain, space for washing machine, oven, storage cupboard