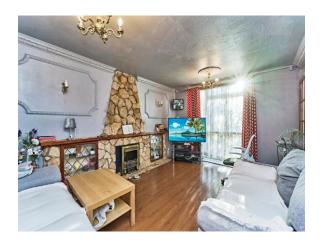

#### Lounge

15' x 10' 11" ( $4.57m \times 3.33m$ ) window to front into porch, double glazed to rear of the property, laminate flooring, two ceiling light points, radiator