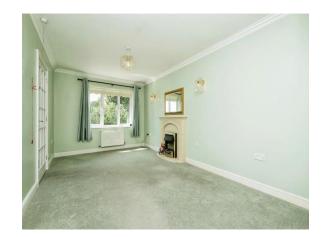

#### Lounge

16' 8" x 9' 8" ( 5.08m x 2.95m ) Double glazed window to rear of property, Ceiling light point, Gas fire and surround, Radiator, Emergency pull cord