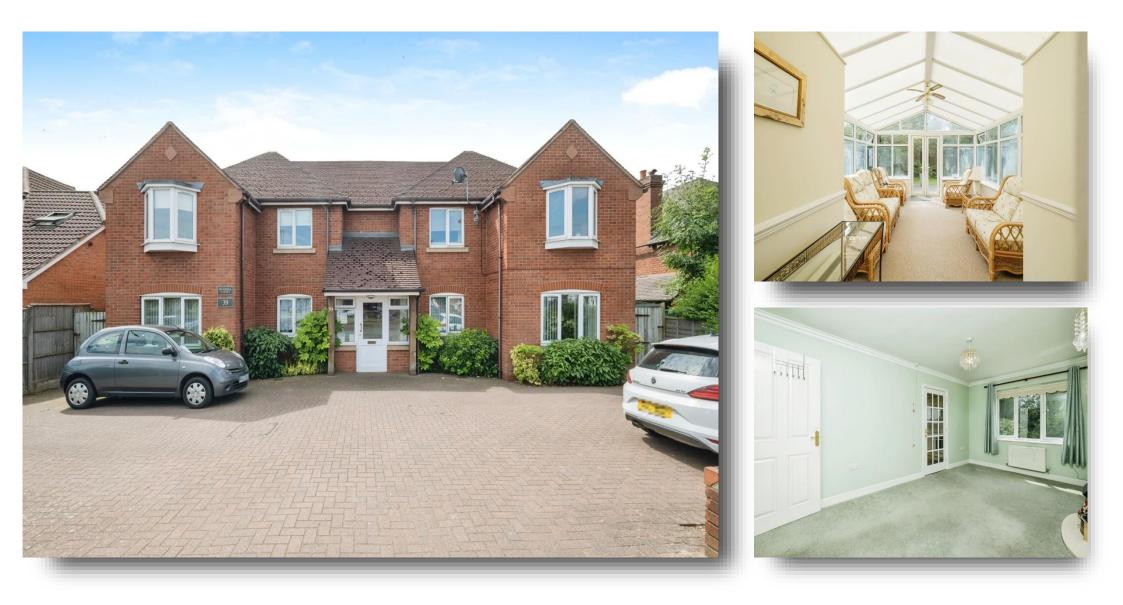

#### Agent Note

Council Tax Band C, The length of the lease is 125 years for 23rd February 2004.

**Approach** Paved drive with plenty of space for cars,

**Communal Entrance Hall** Ceiling light point, lift, electric meters, communal store, fire alarm call point

#### **Entrance Hall**

Ceiling light point, Main entrance intercom, Emergency pull cord, Radiator, Loft access, Doors into

**Communal Conservatory** 18' x 12' 5" ( 5.49m x 3.78m ) Ceiling light, wall light and two electric heaters

#### Communal Garden

Communal garden shed, mature shrubs, lawn, patio, fruit trees and side accesses.