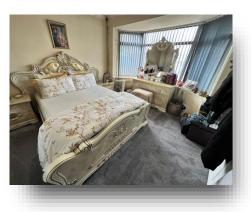

#### **Entrance Hall**

**Lounge** 19' 7" x 19' 1" ( 5.97m x 5.82m )

**Kitchen** 11' 10" x 7' 8" ( 3.61m x 2.34m )

#### **Shower Room**

**Bedroom 1** 10' 5" x 10' 11" ( 3.17m x 3.33m )

**Bedroom 2** 11' 11" x 10' 10" to bay ( 3.63m x 3.30m to bay )

**Bedroom 3** 14' 5" x 10' 10" into bay ( 4.39m x 3.30m into bay )

**Rear Garden** 