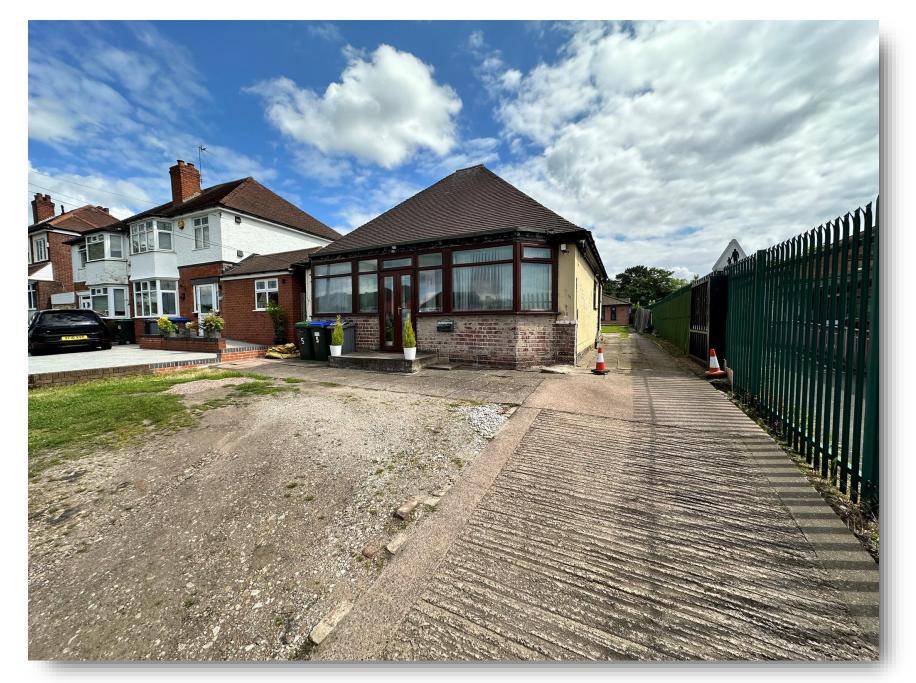

Birmingham Road, Great Barr BirminghamB43 6NW

# Birmingham Road, Great Barr Birmingham

\*\*\*DETACHED BUNGALOW\*\*\*THREE BEDROOMS\*\*\*LOUNGE\*\*\*KITCHEN\*\*\*BATHROOM\*\*\*DRIVEWAY\*\*\*REAR GARDEN\*\*\*GRANNY ANNEX WITH\*\*\*TWO BEDROOMS\*\*\*LOUNGE\*\*\*KITCHEN\*\*\*BATHROOM\*\*\*TWO ENSUITES\*\*\*LEAN TO\*\*\*

Spacious Three-Bedroom Detached Bungalow with Newly Built Two-Bedroom Granny Annex on Birmingham Road, Great Barr

Located in the heart of Great Barr, this impressive property features a three-bedroom detached bungalow along with a newly built two-bedroom granny annex. The main bungalow includes three well-sized bedrooms, a cozy lounge, a functional kitchen, and a modern shower room. The annex offers two bedrooms, each with en-suite facilities, a comfortable lounge, a fully equipped kitchen, an additional family bathroom, and a convenient lean-to. Both properties benefit from a shared driveway and a generous garden, making it an ideal setup for extended families or those seeking additional living space. This unique property perfectly blends comfort, functionality, and convenience.

#### Agent Note

Approach

Porch