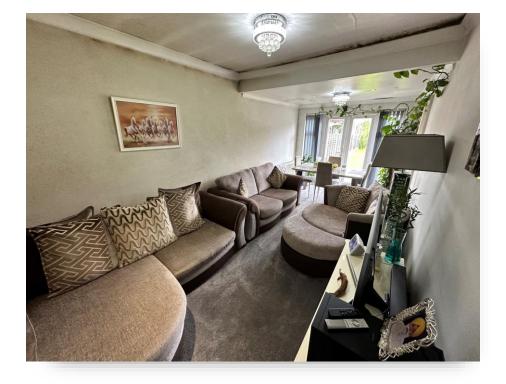

#### **Entrance Hall**

**Lounge** 19' 7" x 19' 1" ( 5.97m x 5.82m )

**Kitchen** 11' 10" x 7' 8" ( 3.61m x 2.34m )