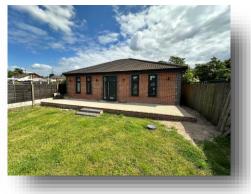

# Birmingham Road, Great Barr Birmingham

\*\*\*DETACHED BUNGALOW\*\*\*THREE BEDROOMS\*\*\*LOUNGE\*\*\*KITCHEN\*\*\*BATHROOM\*\*\*DRIVEWAY\*\*\*REAR GARDEN\*\*\*GRANNY ANNEX WITH\*\*\*TWO BEDROOMS\*\*\*LOUNGE\*\*\*KITCHEN\*\*\*BATHROOM\*\*\*TWO ENSUITES\*\*\*LEAN TO\*\*\*

Spacious Three-Bedroom Detached Bungalow with Newly Built Two-Bedroom Granny Annex on Birmingham Road, Great Barr

Located in the heart of Great Barr, this impressive property features a three-bedroom detached bungalow along with a newly built two-bedroom granny annex. The main bungalow includes three well-sized bedrooms, a cozy lounge, a functional kitchen, and a modern shower room. The annex offers two bedrooms, each with en-suite facilities, a comfortable lounge, a fully equipped kitchen, an additional family bathroom, and a convenient lean-to. Both properties benefit from a shared driveway and a generous garden, making it an ideal setup for extended families or those seeking additional living space. This unique property perfectly blends comfort, functionality, and convenience.