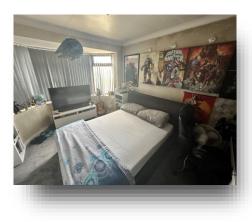

#### **Shower Room**

**Bedroom 1** 10' 5" x 10' 11" ( 3.17m x 3.33m )

**Bedroom 2** 11' 11" x 10' 10" to bay ( 3.63m x 3.30m to bay )

**Bedroom 3** 14' 5" x 10' 10" into bay ( 4.39m x 3.30m into bay )

**Rear Garden** 