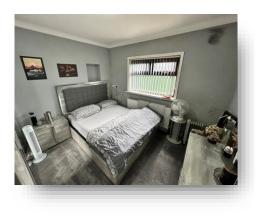

#### **Shower Room**

**Bedroom 1** 10' 5" x 10' 11" ( 3.17m x 3.33m )

**Bedroom 2** 11' 11" x 10' 10" to bay ( 3.63m x 3.30m to bay )

**Bedroom 3** 14' 5" x 10' 10" into bay ( 4.39m x 3.30m into bay )

**Rear Garden** 