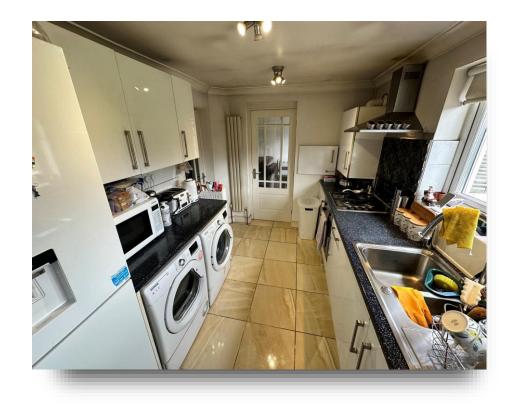

#### **Entrance Hall**

**Lounge** 19' 7" x 19' 1" ( 5.97m x 5.82m )

**Kitchen** 11' 10" x 7' 8" ( 3.61m x 2.34m )