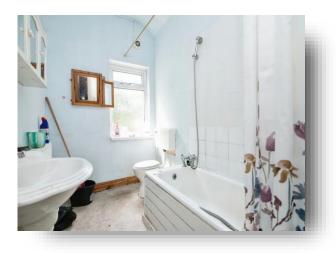

### Bathroom

Double glazed to rear, bath, wc, sink basin, laminate floor, ceiling light point, radiator.