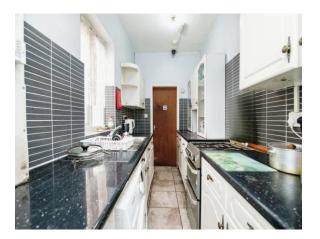

#### Kitchen

15' 4" x 5' 7" ( 4.67m x 1.70m ) Double glazed window to side, Wall and base units, sink and drainer, space for oven, plumbing for washing machine, tiled floor, two ceiling light points