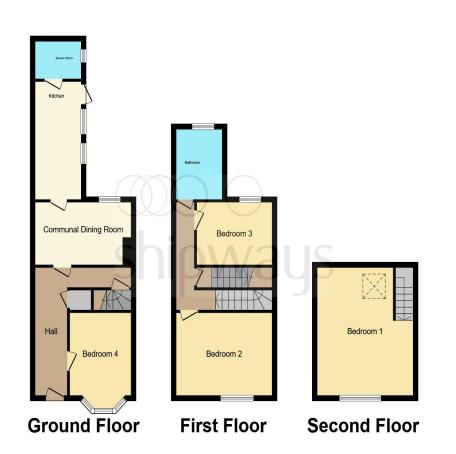

#### Entrance Hall

Stairs to the first floor, radiator, store cupboard, doors to

#### Lounge

12' 9" into bay x 8' 4" max ( 3.89m into bay x 2.54m max ) Double glazed bay window to front, laminated flooring, ceiling light point, radiator.

#### **Dining Room**

12' max x 7' 11" ( 3.66m max x 2.41m ) Double glazed to the rear, radiator, laminate flooring, ceiling light point.

#### Kitchen

15' 4" x 5' 7" ( 4.67m x 1.70m ) Double glazed window to side, Wall and base units, sink and drainer, space for oven, plumbing for washing machine, tiled floor, two ceiling light points

#### **Shower Room**

Double glazed window to the side, shower, low level wc, wash hand basin, tiled walls and floor, ceiling light point

Landing Ceiling light point, doors to

**Bedroom One** 13' 7" x 11' 2" ( 4.14m x 3.40m ) Double glazed window to front, carpet, radiator, ceiling light point.

#### **Bedroom Two** 9' 3" x 10' 10" ( 2.82m x 3.30m ) Double glazed window to rear, laminate floor, ceiling light point, radiator.

### Bathroom

Double glazed to rear, bath, wc, sink basin, laminate floor, ceiling light point, radiator.

# Loft Bedroom

13' 7" x 18' 5" ( 4.14m x 5.61m ) Carpet,skylight, built in cabinets to both sides, ceiling light point

### Rear Garden

Shared side access, garden in two parts, slabbed courtyard, back garden.

# £220,000

This floor plan is for illustrative purposes only. It is not drawn to scale. Any measurements, floor areas (including any total floor area), openings and orientation are approximate. No details are guaranteed, they cannot be relied upon for any purpose and they do not form part of any agreement. No liability is taken for any error, omission or misstatement. A party must rely upon its own inspection(s). Powered by www.focalagent.com