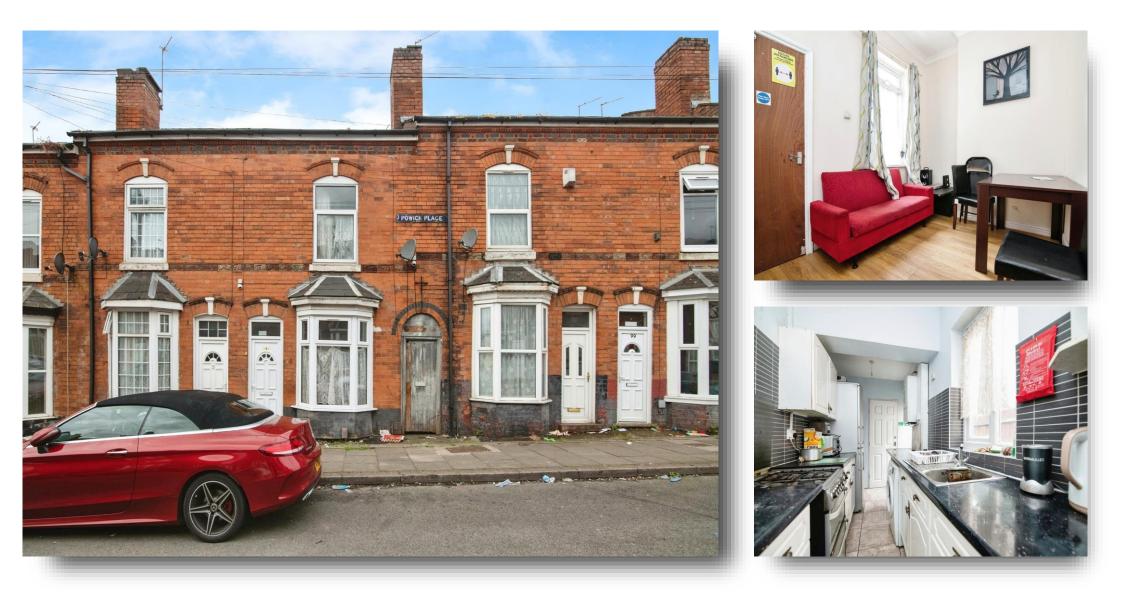

# **Carpenters Road, Birmingham**

\*\*\*MID TERRACE\*\*\*TWO RECEPTION ROOMS\*\*\* TWO BEDROOMS\*\*\*LOFT ROOM\*\*\*BATHROOM\*\*\*GROUND FLOOR SHOWER ROOM\*\*\*REAR GARDEN\*\*\*

**Agent Note** The Council Tax Band is A.

#### Entrance Hall

Stairs to the first floor, radiator, store cupboard, doors to

#### Lounge

12' 9" into bay x 8' 4" max ( 3.89m into bay x 2.54m max ) Double glazed bay window to front, laminated flooring, ceiling light point, radiator.

#### **Dining Room**

12' max x 7' 11" ( 3.66m max x 2.41m ) Double glazed to the rear, radiator, laminate flooring, ceiling light point.

#### Kitchen

15' 4" x 5' 7" ( 4.67m x 1.70m ) Double glazed window to side, Wall and base units, sink and drainer, space for oven, plumbing for washing machine, tiled floor, two ceiling light points

#### **Shower Room**

Double glazed window to the side, shower, low level wc, wash hand basin, tiled walls and floor, ceiling light point

Landing Ceiling light point, doors to

**Bedroom One** 13' 7" x 11' 2" ( 4.14m x 3.40m ) Double glazed window to front, carpet, radiator, ceiling light point.

#### **Bedroom Two** 9' 3" x 10' 10" ( 2.82m x 3.30m ) Double glazed window to rear, laminate floor, ceiling light point, radiator.

### Bathroom

Double glazed to rear, bath, wc, sink basin, laminate floor, ceiling light point, radiator.

# Loft Bedroom

13' 7" x 18' 5" ( 4.14m x 5.61m ) Carpet,skylight, built in cabinets to both sides, ceiling light point

### Rear Garden

Shared side access, garden in two parts, slabbed courtyard, back garden.