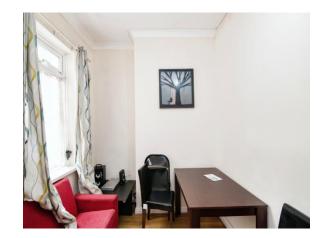

#### **Dining Room**

12' max x 7' 11" ( 3.66m max x 2.41m ) Double glazed to the rear, radiator, laminate flooring, ceiling light point.