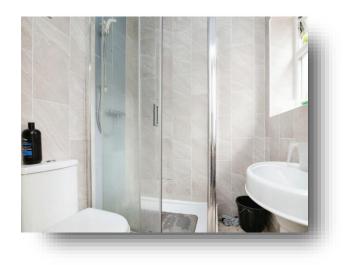

#### **Shower Room**

Double glazed window to the side, shower, low level wc, wash hand basin, tiled walls and floor, ceiling light point

Landing Ceiling light point, doors to

**Bedroom One** 13' 7" x 11' 2" ( 4.14m x 3.40m ) Double glazed window to front, carpet, radiator, ceiling light point.