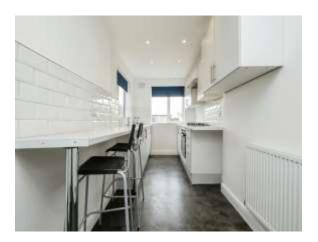

### Kitchen

19' 10" x 6' 9" ( 6.05m x 2.06m ) Double glazed windows to the rear and side, a range of wall & base units with roll top worksurfaces, a stainless steel sink and drainer, gas hob with extractor over & seperate electric oven, plumbing for washing machine, spot lights and UPVC door to the rear garden