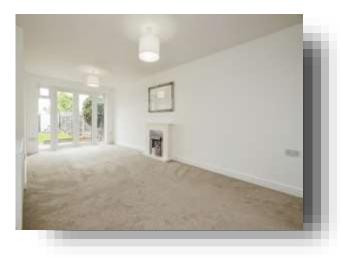

#### **Reception One**

16' 9" into bay x 12' (5.11m into bay x 3.66m) Double glazed window to the front, stairs to the first floor, radiator, ceiling light point, door into the kitchen and sliding doors into reception two and door into storeage area

#### **Reception Two**

20' 10" x 9' 11" ( $6.35m \times 3.02m$ ) Double glazed window to the rear, UPVC french doors to the rear, two ceiling light points, radiator, gas fire and fireplce, sliding doors into reception one