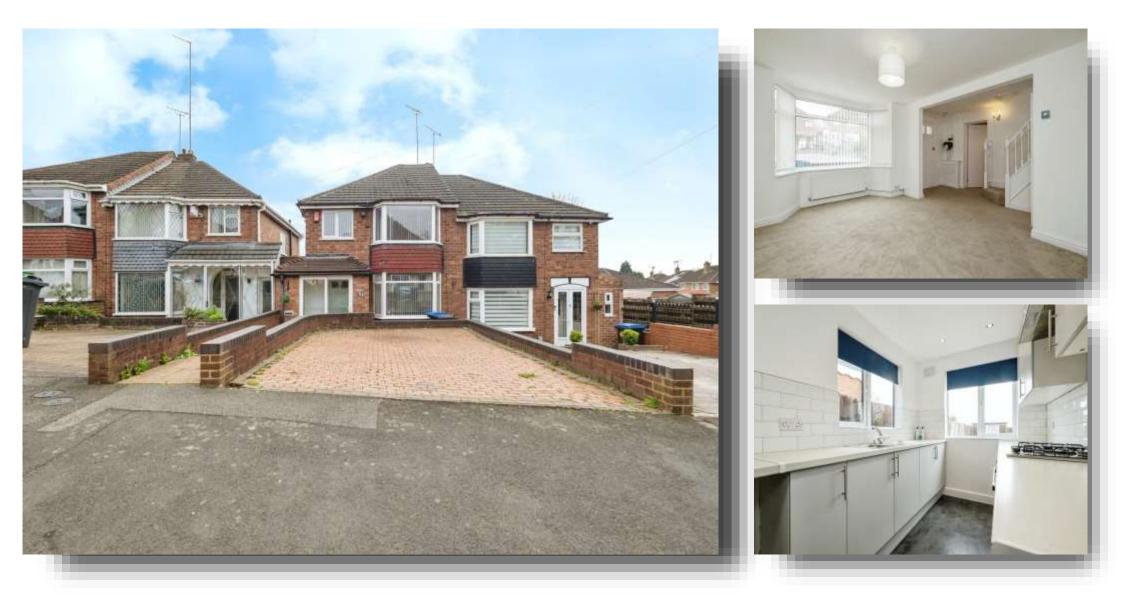

## Eastwood Road, Great Barr Birmingham

\*\*\*EXTENDED SEMI DETACHED HOME\*\*\*THREE BEDROOMS\*\*\*TWO RECEPTION ROOMS\*\*\*KITCHEN\*\*\*FAMILY BATHROOM\*\*\*DRIVEWAY\*\*\*REAR GARDEN\*\*\*REAR GARAGE\*\*\*NO CHAIN\*\*\*

#### Approach

Paved drive, path leading to UPVC door into

#### **Reception One**

16' 9" into bay x 12' (5.11m into bay x 3.66m) Double glazed window to the front, stairs to the first floor, radiator, ceiling light point, door into the kitchen and sliding doors into reception two and door into storeage area

#### **Reception Two**

20' 10" x 9' 11" ( $6.35m \times 3.02m$ ) Double glazed window to the rear, UPVC french doors to the rear, two ceiling light points, radiator, gas fire and fireplce, sliding doors into reception one

### Kitchen

19' 10" x 6' 9" ( 6.05m x 2.06m ) Double glazed windows to the rear and side, a range of wall & base units with roll top worksurfaces, a stainless steel sink and drainer, gas hob with extractor over & seperate electric oven, plumbing for washing machine, spot lights and UPVC door to the rear garden