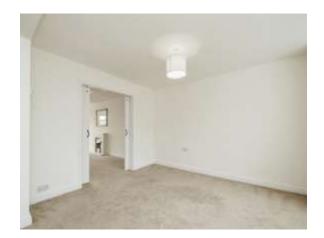

#### **Bedroom One**

12' Excluding Bay Window x 10' 4" (3.66m Excluding Bay Window x 3.15m) Double Glazed bay window to the front, ceiling light point, radiator

#### **Bedroom Two**

11' 11" x 10' 5" (3.63m x 3.17m) Double glazed window to the rear, ceiling light point, radiator

#### **Bedroom Three**

7' 5" x 5' 11" ( 2.26m x 1.80m ) Double glazed window to the front, radiator, ceiling light point, wall mounted boiler