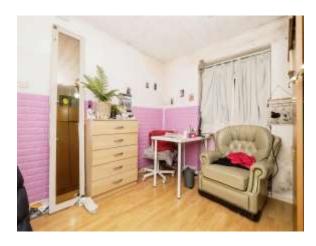

#### **Bedroom One**

14' 11" x 8' 10" ( 4.55m x 2.69m )

Double glazed window to side, carpet flooring with half of room having underfloor heating, ceiling light point and electric heater.

#### **Bedroom Two**

14' 10" x 7' 6" ( 4.52m x 2.29m )

Double glazed window to side, underfloor heating, ceiling light point and electric heater.