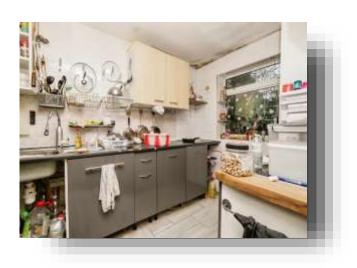

#### Kitchen

10' 5" x 7' ( 3.17m x 2.13m )

Double glazed window to side, wall and base units with work surfaces over, sink and drainer unit, electric oven and hob, tiled flooring and ceiling light point.