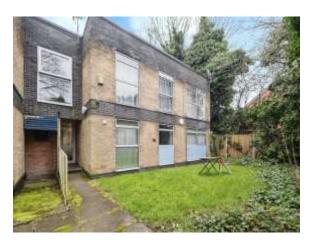

stead Road, Handsworth Birmingham

\*\*\*GROUND FLOOR FLAT\*\*\*TWO BEDROOMS\*\*\*LOUNGE\*\*\*KITCHEN\*\*\*DOUBLE GLAZED\*\*\*ELECTRIC HEATING\*\*\*COMMUNAL GARDEN\*\*\*GARAGE (SEPARATE BLOCK)\*\*\*

#### Note

Council tax band: A

#### **Communal Garden**

# **Garage (Separate Block)**

#### **Entrance Hall**

Tiled flooring, storage, ceiling light point and door into:-

# Lounge

18' 1" x 9' 9" ( 5.51m x 2.97m )

Two double glazed windows one to rear & one to side, laminate and carpet flooring with half of room having underfloor heating, two ceiling light points and electric heater.

#### Kitchen

10' 5" x 7' ( 3.17m x 2.13m )

Double glazed window to side, wall and base units with work surfaces over, sink and drainer unit, electric oven and hob, tiled flooring and ceiling light point.







#### **Bedroom One**

14' 11" x 8' 10" ( 4.55m x 2.69m )

Double glazed window to side, carpet flooring with half of room having underfloor heating, ceiling light point and electric heater.

#### **Bedroom Two**

14' 10" x 7' 6" ( 4.52m x 2.29m )

Double glazed window to side, underfloor heating, ceiling light point and electric heater.

#### **Shower Room**

Electric shower, wash hand basin, low level WC, tiled floor and walls, space for washer and dryer and two ceiling light points.







#### welcome to

# Penda Court Hamstead Road, Handsworth Birmingham

- GROUND FLOOR FLAT
- TWO BEDROOMS
- LOUNGE
- KITCHEN
- DOUBLE GLAZED

Tenure: Leasehold EPC Rating: D

This is a Leasehold property with details as follows; Term of Lease 125 years from 25 Mar 1984. Should you require further i