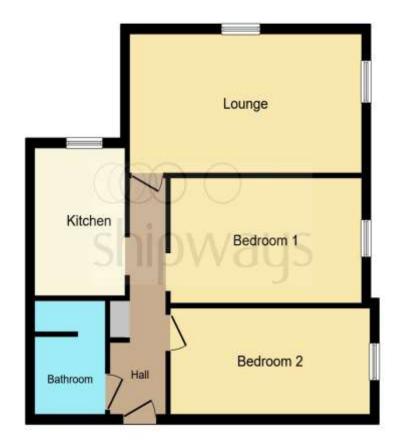

£95,000

This floor plan is for illustrative purposes only. It is not drawn to scale. Any measurements, floor areas (including any total floor area), openings and orientation are approximate. No details are guaranteed, they cannot be relied upon for any purpose and they do not form part of any agreement. No liability is taken for any error, omission or misstatement. A party must rely upon its own inspection(s). Powered by www.focalagent.com