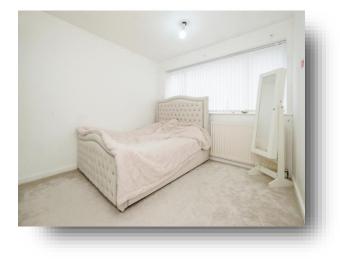

#### **Bedroom One**

11' 2" x 11' 2" ( 3.40m x 3.40m ) Double glazed window to front, carpet flooring, ceiling light point and radiator.

**Bedroom Two** 12' 2" x 9' 11" ( 3.71m x 3.02m ) Double glazed window to rear, carpet flooring, ceiling light point and radiator.