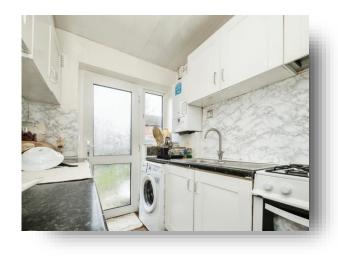

#### Kitchen

8' 7" x 6' 7" ( 2.62m x 2.01m ) Wall and base units with work surfaces over, sink and drainer unit, free standing oven with gas hob, plumbing for washing machine, laminate flooring, boiler and ceiling light point.