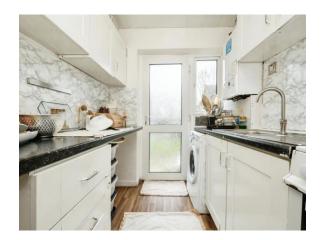

#### Kitchen

8' 7" x 6' 7" ( 2.62m x 2.01m ) Wall and base units with work surfaces over, sink and drainer unit, free standing oven with gas hob, plumbing for washing machine, laminate flooring, boiler and ceiling light point.