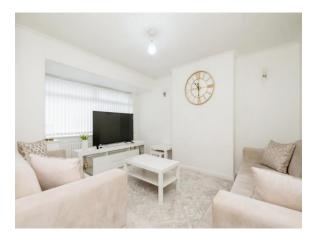

#### Lounge

13' 8" into bay x 11' 2" ( 4.17m into bay x 3.40m ) Double glazed bay window to front, carpet flooring, ceiling light point and radiator.