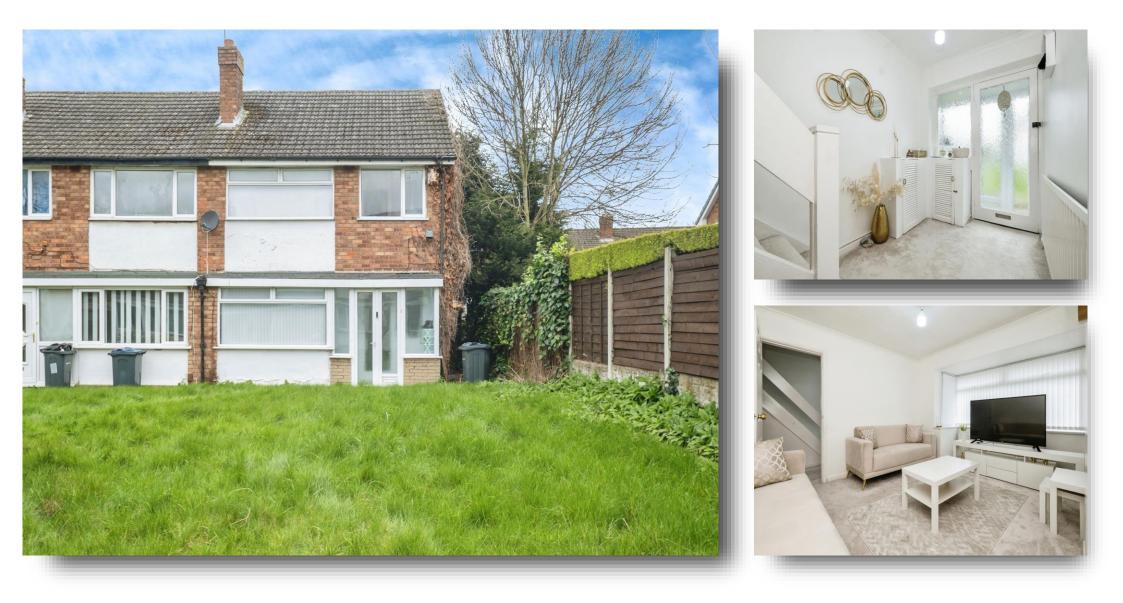

### Calder Grove, Birmingham

\*\*\*END TERRACE\*\*\*THREE BEDROOMS\*\*\*TWO RECEPTION ROOMS\*\*\*KITCHEN\*\*\*DOUBLE GLAZED\*\*\*CENTRAL HEATING\*\*\*

#### Note

Council tax band: C

**Front Garden** Lawned area and slabbed foot path.

**Entrance Hall** Carpet flooring, ceiling light point and radiator.

#### Lounge

13' 8" into bay x 11' 2" ( 4.17m into bay x 3.40m ) Double glazed bay window to front, carpet flooring, ceiling light point and radiator.

#### **Dining Room**

12' x 10' 5" (  $3.66m \times 3.17m$  ) Double glazed sliding doors to rear, carpet flooring, ceiling light point and radiator.

#### Kitchen

8' 7" x 6' 7" ( 2.62m x 2.01m ) Wall and base units with work surfaces over, sink and drainer unit, free standing oven with gas hob, plumbing for washing machine, laminate flooring, boiler and ceiling light point.

#### **Rear Garden**

Slabbed area, patio area, rear and side access.