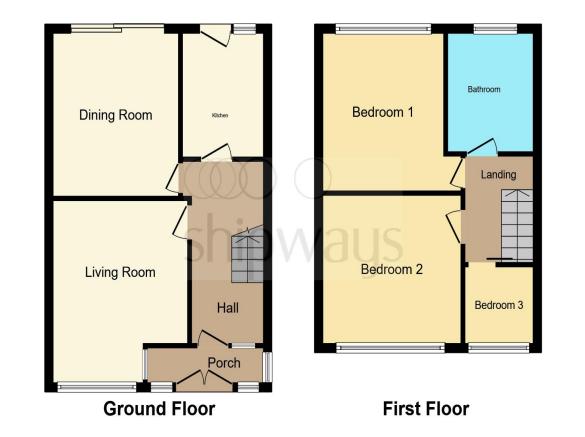

### Calder Grove, Birmingham

- END TERRACE
- THREE BEDROOMS
- TWO RECEPTION ROOMS
- KITCHEN
- DOUBLE GLAZED

Tenure: Freehold EPC Rating: D

offers in excess of

£220,000

This floor plan is for illustrative purposes only. It is not drawn to scale. Any measurements, floor areas (including any total floor area), openings and orientation are approximate. No details are guaranteed, they cannot be relied upon for any purpose and they do not form part of any agreement. No liability is taken for any error, omission or misstatement. A party must rely upon its own inspection(s). Powered by www.focalagent.com