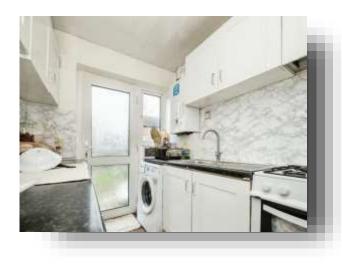

#### Kitchen

8' 7" x 6' 7" ( 2.62m x 2.01m ) Wall and base units with work surfaces over, sink and drainer unit, free standing oven with gas hob, plumbing for washing machine, laminate flooring, boiler and ceiling light point.