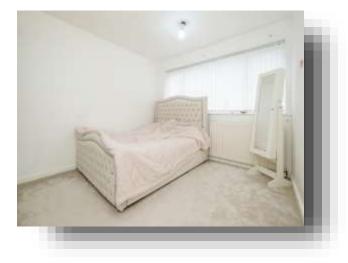

#### Bedroom One

11' 2" x 11' 2" ( 3.40m x 3.40m ) Double glazed window to front, carpet flooring, ceiling light point and radiator.

#### **Bedroom Two**

12' 2" x 9' 11" (  $3.71m\ x\ 3.02m$  ) Double glazed window to rear, carpet flooring, ceiling light point and radiator.

## **Bedroom Three**

5' 11" x 5' 9" ( $1.80m\ x\ 1.75m$ ) Double glazed window to front, laminate flooring, ceiling light point and radiator.