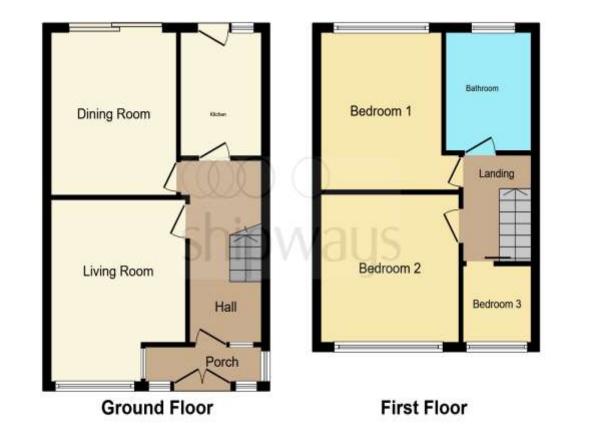

#### Note

Council tax band: C

**Front Garden** Lawned area and slabbed foot path.

**Entrance Hall** Carpet flooring, ceiling light point and radiator.

#### Lounge

13' 8" into bay x 11' 2" ( 4.17m into bay x 3.40m ) Double glazed bay window to front, carpet flooring, ceiling light point and radiator.

#### **Dining Room**

12' x 10' 5" ( $3.66m \times 3.17m$ ) Double glazed sliding doors to rear, carpet flooring, ceiling light point and radiator.

#### Kitchen

8' 7" x 6' 7" ( 2.62m x 2.01m ) Wall and base units with work surfaces over, sink and drainer unit, free standing oven with gas hob, plumbing for washing machine, laminate flooring, boiler and ceiling light point.

## Landing

Carpet flooring, ceiling light point and loft access.

#### Bedroom One

11' 2" x 11' 2" ( 3.40m x 3.40m ) Double glazed window to front, carpet flooring, ceiling light point and radiator.

#### **Bedroom Two**

12' 2" x 9' 11" (  $3.71m\ x\ 3.02m$  ) Double glazed window to rear, carpet flooring, ceiling light point and radiator.

## **Bedroom Three**

5' 11" x 5' 9" ( $1.80m\ x\ 1.75m$ ) Double glazed window to front, laminate flooring, ceiling light point and radiator.

## Bathroom

Double glazed window to rear, bath, shower, wash hand basin, low level WC, laminate flooring, half tiled walls, ceiling light point and radiator.

## Rear Garden

Slabbed area, patio area, rear and side access.

# Calder Grove, Birmingham

- END TERRACE
- THREE BEDROOMS
- TWO RECEPTION ROOMS
- KITCHEN
- DOUBLE GLAZED

Tenure: Freehold EPC Rating: D

offers in excess of

£230,000

This floor plan is for illustrative purposes only. It is not drawn to scale. Any measurements, floor areas (including any total floor area), openings and orientation are approximate. No details are guaranteed, they cannot be relied upon for any purpose and they do not form part of any agreement. No liability is taken for any error, omission or misstatement. A party must rely upon its own inspection(s). Powered by www.focalagent.com