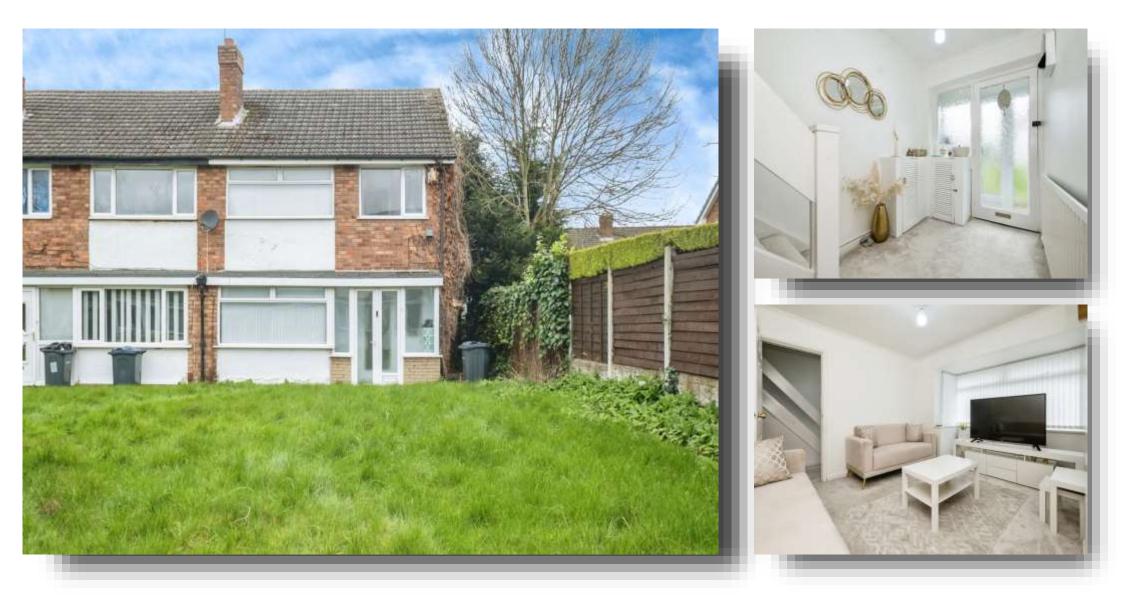

# Calder Grove, Birmingham

\*\*\*END TERRACE\*\*\*THREE BEDROOMS\*\*\*TWO RECEPTION ROOMS\*\*\*KITCHEN\*\*\*DOUBLE GLAZED\*\*\*CENTRAL HEATING\*\*\*

#### Note

Council tax band: C

**Front Garden** Lawned area and slabbed foot path.

**Entrance Hall** Carpet flooring, ceiling light point and radiator.

#### Lounge

13' 8" into bay x 11' 2" ( 4.17m into bay x 3.40m ) Double glazed bay window to front, carpet flooring, ceiling light point and radiator.

#### **Dining Room**

12' x 10' 5" ( $3.66m \times 3.17m$ ) Double glazed sliding doors to rear, carpet flooring, ceiling light point and radiator.

## Rear Garden

Slabbed area, patio area, rear and side access.