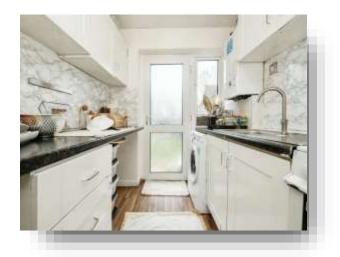

#### Kitchen

8' 7" x 6' 7" ( 2.62m x 2.01m ) Wall and base units with work surfaces over, sink and drainer unit, free standing oven with gas hob, plumbing for washing machine, laminate flooring, boiler and ceiling light point.