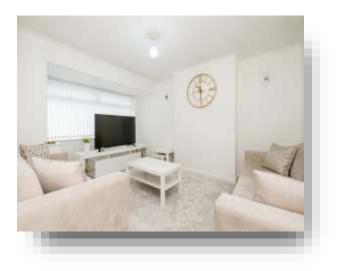

#### Lounge

13' 8" into bay x 11' 2" ( 4.17m into bay x 3.40m ) Double glazed bay window to front, carpet flooring, ceiling light point and radiator.