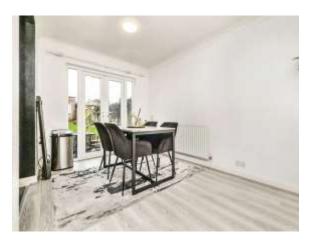

## **Open Plan Lounge / Diner**

24' 3" x 10' 5" ( 7.39m x 3.17m )

Double glazed bay window to front, double glazed window to rear, laminate flooring, two ceiling light points and two radiators.