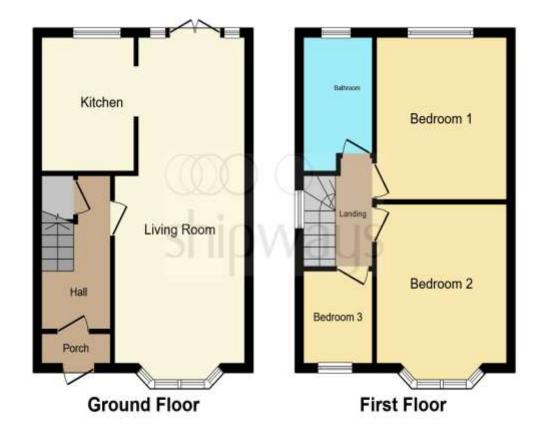

# Aldridge Road, Great Barr BIRMINGHAM

- SEMI DETACHED
- THREE BEDROOMS
- OPEN PLAN LOUNGE/DINER
- **KITCHEN**
- REAR GARAGE

Tenure: Freehold EPC Rating: D

offers in excess of

£235,000

This floor plan is for illustrative purposes only. It is not drawn to scale. Any measurements, floor areas (including any total floor area), openings and orientation are approximate. No details are guaranteed, they cannot be relied upon for any purpose and they do not form part of any agreement. No liability is taken for any error, omission or misstatement. A party must rely upon its own inspection(s). Powered by www.focalagent.com