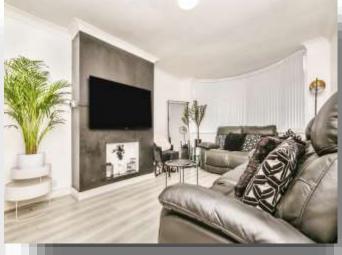

## **Open Plan Lounge / Diner**

24' 3" x 10' 5" ( 7.39m x 3.17m )

Double glazed bay window to front, double glazed window to rear, laminate flooring, two ceiling light points and two radiators.