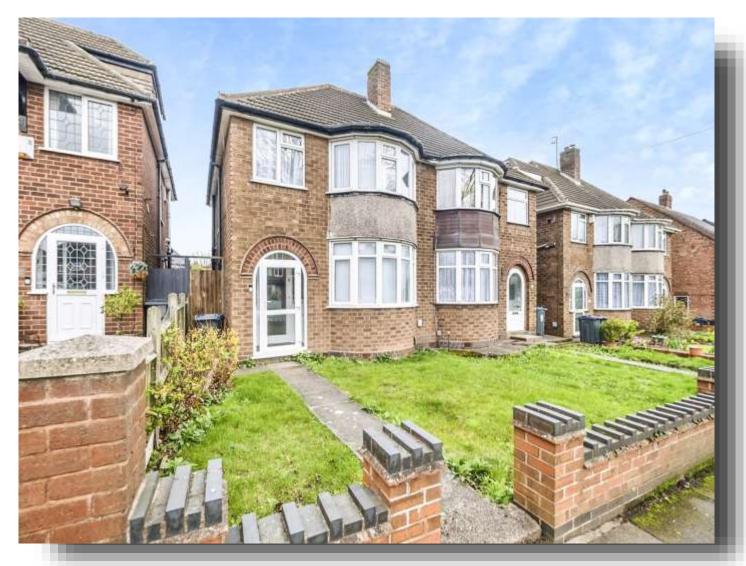

# Aldridge Road, Great Barr BIRMINGHAM

\*\*\*SEMI DETACHED\*\*\*THREE BEDROOMS\*\*\*OPEN PLAN LOUNGE/DINER\*\*\*KITCHEN\*\*\*REAR GARAGE\*\*\*DOUBLE GLAZED\*\*\*CENTRAL HEATING\*\*\*

#### Front Garden

Brick wall surround, lawned area and paved footpath.

# Aldridge Road, Great Barr BIRMINGHAM

- SEMI DETACHED
- THREE BEDROOMS
- OPEN PLAN LOUNGE/DINER
- **KITCHEN**
- REAR GARAGE

Tenure: Freehold EPC Rating: D

offers in excess of

£235,000

This floor plan is for illustrative purposes only. It is not drawn to scale. Any measurements, floor areas (including any total floor area), openings and orientation are approximate. No details are guaranteed, they cannot be relied upon for any purpose and they do not form part of any agreement. No liability is taken for any error, omission or misstatement. A party must rely upon its own inspection(s). Powered by www.focalagent.com