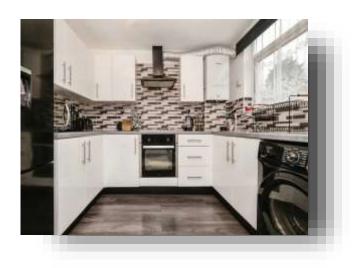

#### Kitchen

9' 4" x 7' 1" ( 2.84m x 2.16m )

Open plan to dining area of lounge, double glazed window to rear, wall and base units with work surfaces over, sink and drainer, space for washing machine, fridge and freezer, integrated cooker, gas hob, wall mounted central heating boiler and ceiling light point.