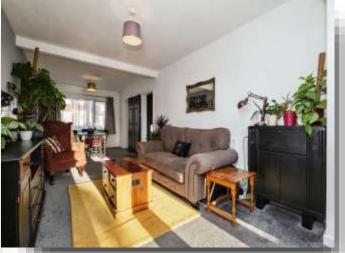

## **Lounge / Diner**

23' 10" x 10' 2" (7.26m x 3.10m)

Double glazed window to front, double glazed doors to rear, carpet flooring, two ceiling light points and two radiators.