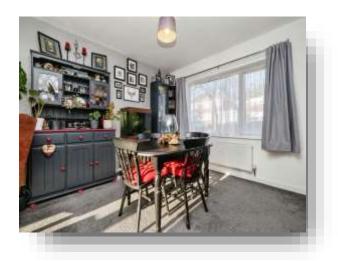

## **Lounge / Diner**

23' 10" x 10' 2" (7.26m x 3.10m)

Double glazed window to front, double glazed doors to rear, carpet flooring, two ceiling light points and two radiators.