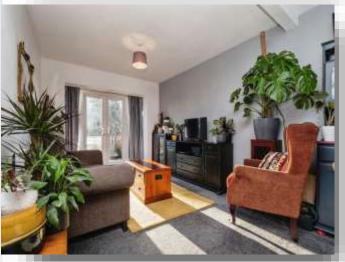

## **Lounge / Diner**

23' 10" x 10' 2" (7.26m x 3.10m)

Double glazed window to front, double glazed doors to rear, carpet flooring, two ceiling light points and two radiators.