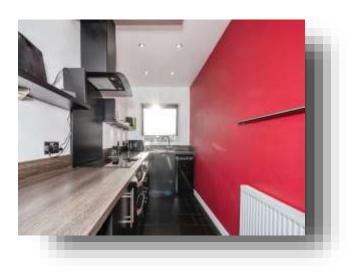

#### Kitchen

15' 10" x 5' 9" ( 4.83m x 1.75m )

Double glazed window to rear, base units with work surfaces over, sink and drainer unit, integrated cooker with electric hob, free standing slimline dishwasher, spotlights and radiator.