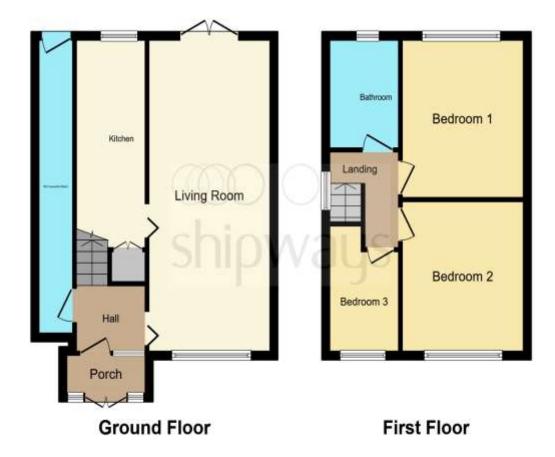

# **Eastwood Road, Great Barr Birmingham**

- SEMI DETACHED
- THREE BEDROOMS
- LOUNGE/DINER
- KITCHEN
- OFF ROAD PARKING

Tenure: Freehold EPC Rating: D

offers in excess of

£250,000

This floorplan is for illustrative purposes only and is not drawn to scale. Measurements, floor-areas, openings and orientations are approximate. They should not be relied upon for any purpose and do not form any part of an agreement. No liability is taken for any error or mis-statement. All parties must rely on their own inspections.