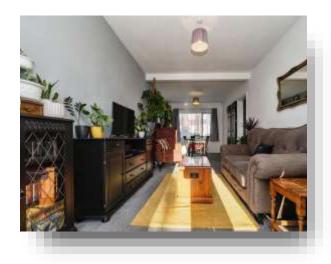

## **Lounge / Diner**

23' 10" x 10' 2" (7.26m x 3.10m)

Double glazed window to front, double glazed doors to rear, carpet flooring, two ceiling light points and two radiators.