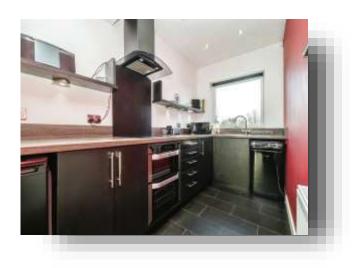

#### Kitchen

15' 10" x 5' 9" ( 4.83m x 1.75m )

Double glazed window to rear, base units with work surfaces over, sink and drainer unit, integrated cooker with electric hob, free standing slimline dishwasher, spotlights and radiator.