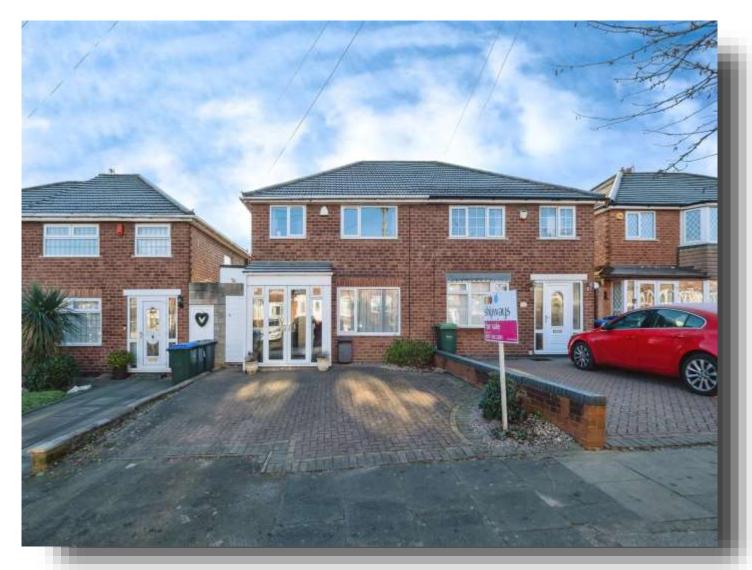

# **Eastwood Road, Great Barr Birmingham**

\*\*\*SEMI DETACHED\*\*\*THREE BEDROOMS\*\*\*LOUNGE/DINER\*\*\*KITCHEN\*\*\*OFF ROAD PARKING\*\*\*REAR GARAGE\*\*\*DOUBLE GLAZING\*\*\*CENTRAL HEATING\*\*\*

#### **Front Garden**

Dropped kerb and block paved to fore.

# **Eastwood Road, Great Barr Birmingham**

- SEMI DETACHED
- THREE BEDROOMS
- LOUNGE/DINER
- KITCHEN
- OFF ROAD PARKING

Tenure: Freehold EPC Rating: D

offers in excess of

£250,000

This floorplan is for illustrative purposes only and is not drawn to scale. Measurements, floor-areas, openings and orientations are approximate. They should not be relied upon for any purpose and do not form any part of an agreement. No liability is taken for any error or mis-statement. All parties must rely on their own inspections.