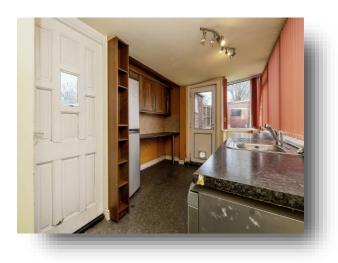

## Kitchen / Diner

23' 2" max x 9' 5" max ( 7.06m max x 2.87m max ) Double glazed window to rear, two double glazed windows to side, wall and base units with work surfaces over, sink and drainer unit, plumbing for washing machine, wall mounted central heating boiler, oven extractor. two ceiling light points and doors to side and garden.