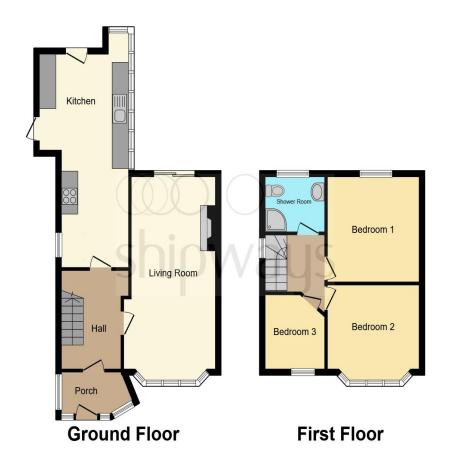

# **Turnberry Road, Birmingham**

- SEMI DETACHED
- THREE BEDROOMS
- THROUGH LOUNGE
- KITCHEN/DINER
- SHOWER ROOM

Tenure: Freehold EPC Rating: D

offers over

£180,000

This floorplan is for illustrative purposes only and is not drawn to scale. Measurements, floor-areas, openings and orientations are approximate. They should not be relied upon for any purpose and do not form any part of an agreement. No liability is taken for any error or mis-statement. All parties must rely on their own inspections.