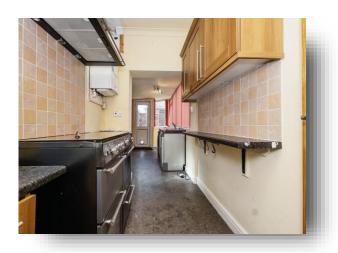

## Kitchen / Diner

23' 2" max x 9' 5" max ( 7.06m max x 2.87m max ) Double glazed window to rear, two double glazed windows to side, wall and base units with work surfaces over, sink and drainer unit, plumbing for washing machine, wall mounted central heating boiler, oven extractor. two ceiling light points and doors to side and garden.