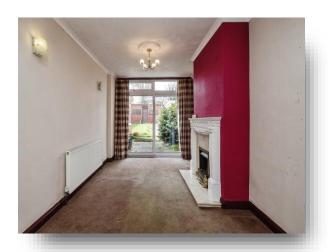

## **Through Lounge**

24' 6" into bay x 10' max (7.47m into bay x 3.05m max) Double glazed window to front, gas fire place, two ceiling light points, wall light, two radiators and patio door to rear leading out to garden.