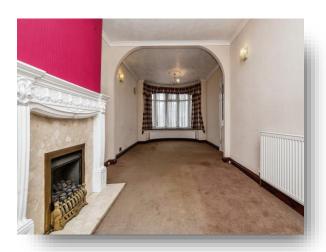

## **Through Lounge**

24' 6" into bay x 10' max (7.47m into bay x 3.05m max) Double glazed window to front, gas fire place, two ceiling light points, wall light, two radiators and patio door to rear leading out to garden.