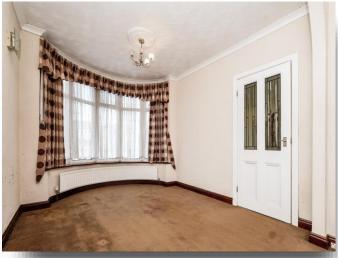

#### **Entrance Hall**

Door and double glazed window to front, understairs cupboard, stairs to first floor, ceiling light point and radiator.