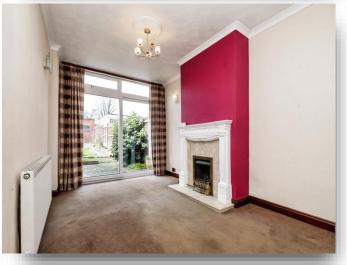

## **Through Lounge**

24' 6" into bay x 10' max (7.47m into bay x 3.05m max) Double glazed window to front, gas fire place, two ceiling light points, wall light, two radiators and patio door to rear leading out to garden.