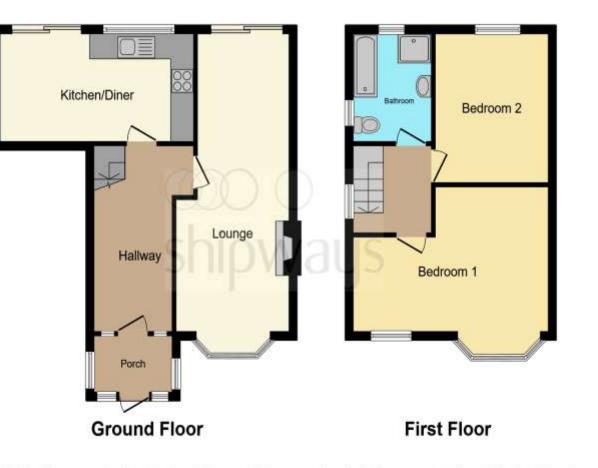

# Pear Tree Close, BIRMINGHAM

- SEMI DETACHED
- TWO/THREE BEDROOMS
- THROUGH LOUNGE
- KITCHEN/DINER
- OFF ROAD PARKING

Tenure: Freehold EPC Rating: D

offers in excess of

£350,000

This floorplan is for illustrative purposes only and is not drawn to scale. Measurements, floor-areas, openings and orientations are approximate. They should not be relied upon for any purpose and do not form any part of an agreement. No liability is taken for any error or mis-statement. All parties must rely on their own inspections.