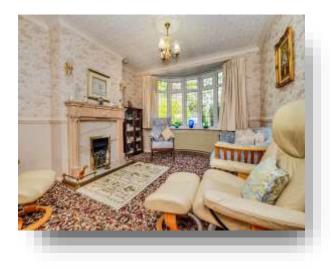

#### **Through Lounge**

26' 3" x 11' 7" ( 8.00m x 3.53m ) Double glazed window to front, gas fire place, wall light, two ceiling light points, two radiators and patio door to rear leading to garden.