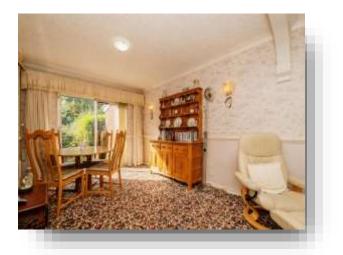

#### **Kitchen / Diner**

16' 6" x 8' 7" ( 5.03m x 2.62m ) Double glazed window to rear, wall and base units with work surfaces over, sink and drainer unit, electric oven, gas hob, plumbing for washing machine, central heating boiler, radiator and patio door leading to garden.