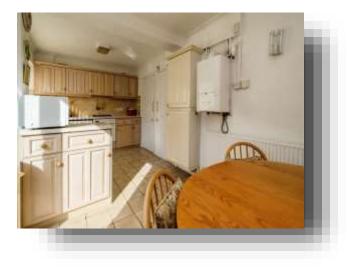

#### **Kitchen / Diner**

16' 6" x 8' 7" ( 5.03m x 2.62m ) Double glazed window to rear, wall and base units with work surfaces over, sink and drainer unit, electric oven, gas hob, plumbing for washing machine, central heating boiler, radiator and patio door leading to garden.