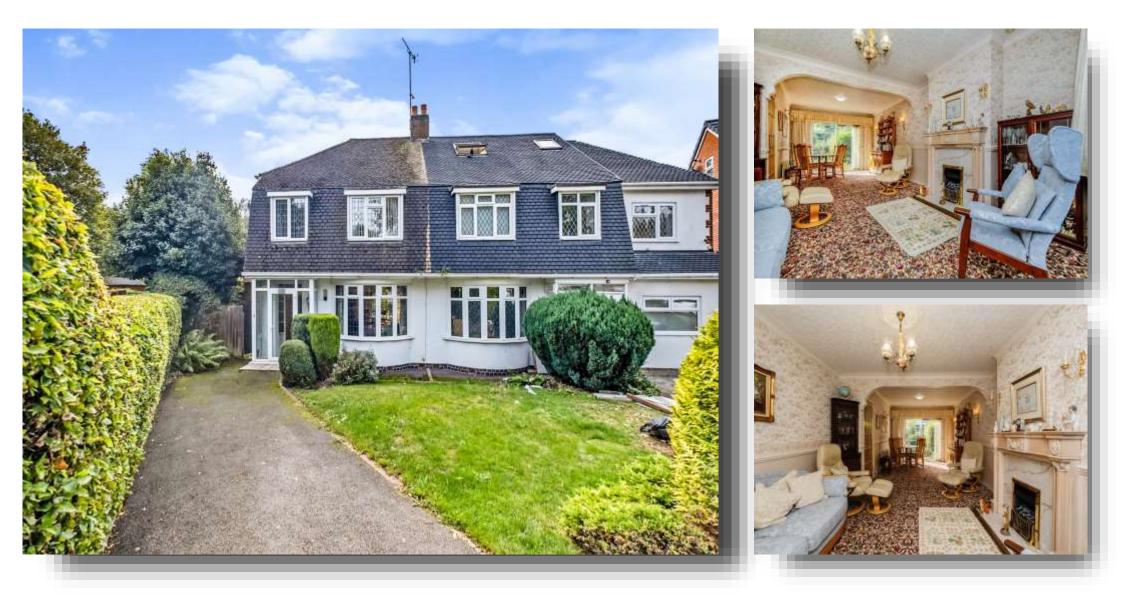

# Pear Tree Close, BIRMINGHAM

\*\*\*NO CHAIN\*\*\*SEMI DETACHED\*\*\*TWO/THREE BEDROOMS\*\*\*THROUGH LOUNGE\*\*\*KITCHEN/DINER\*\*\*OFF ROAD PARKING\*\*\*DOUBLE GLAZED\*\*\*CENTRAL HEATING\*\*\*SOUGHT AFTER LOCATION\*\*\*

#### Note

Council Tax Band: D

**Front Garden** Dropped kerb, tarmac drive for off road parking and lawned area.

**Entrance Porch** Double glazed door to front.

**Entrance Hall** Door to front, ceiling light point and radiator.

#### **Through Lounge**

26' 3" x 11' 7" ( 8.00m x 3.53m ) Double glazed window to front, gas fire place, wall light, two ceiling light points, two radiators and patio door to rear leading to garden.

#### **Kitchen / Diner**

16' 6" x 8' 7" ( 5.03m x 2.62m ) Double glazed window to rear, wall and base units with work surfaces over, sink and drainer unit, electric oven, gas hob, plumbing for washing machine, central heating boiler, radiator and patio door leading to garden.