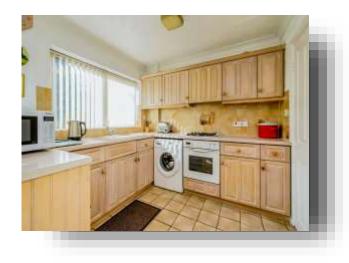

#### **Kitchen / Diner**

16' 6" x 8' 7" ( 5.03m x 2.62m ) Double glazed window to rear, wall and base units with work surfaces over, sink and drainer unit, electric oven, gas hob, plumbing for washing machine, central heating boiler, radiator and patio door leading to garden.