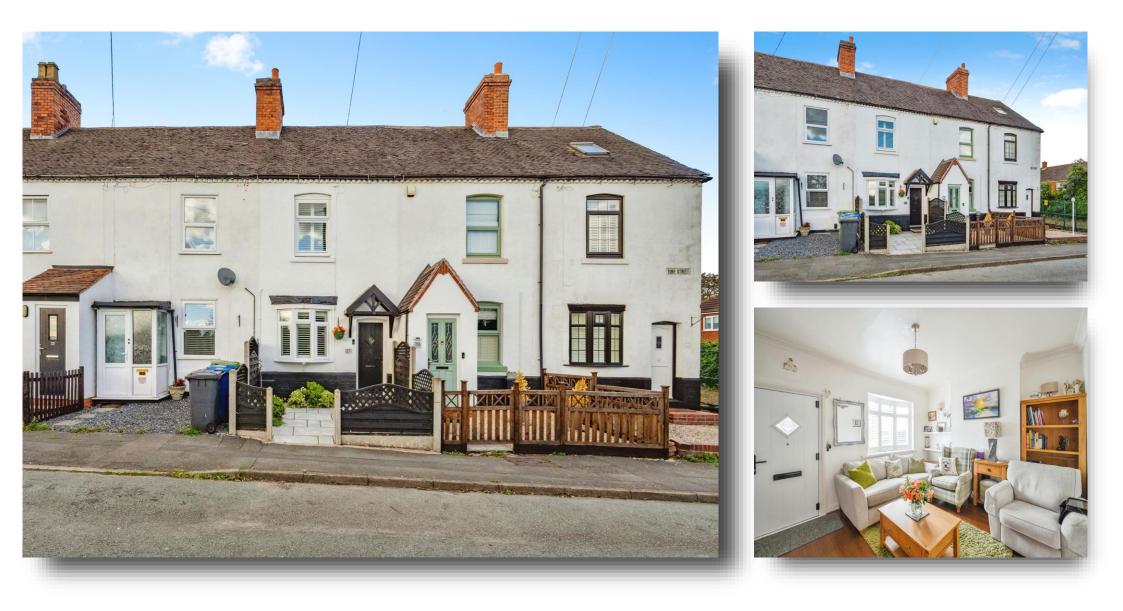

## welcome to Gorsy Bank Road, Hockley Tamworth

FIELD VIEWS

WELL PRESENTED

- TWO BEDROOMS
- CHARMING MID-TERRACE HOUSE
- EXTENSIVE GARDEN

Tenure: Freehold

## offers over **£170,000**

Agent Note Lounge

12' 8" x 11' 9" ( 3.86m x 3.58m ) Kitchen

12' 2" max x 9' 5" max ( 3.71m max x 2.87m max)

Landing **Bedroom One** 

10' 9" x 10' 8" ( 3.28m x 3.25m )

**Bedroom Two** 