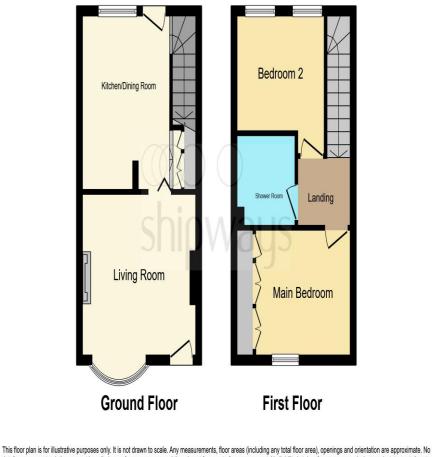

## offers over **£170,000**

Agent Note Lounge

12' 8" x 11' 9" ( 3.86m x 3.58m ) Kitchen

12' 2" max x 9' 5" max ( 3.71m max x 2.87m max)

Landing **Bedroom One** 

10' 9" x 10' 8" ( 3.28m x 3.25m )

**Bedroom Two** 

9' 5" max x 6' 11" max ( 2.87m max x

**Rear Garden** 

**Home Office** 

0121 747 4722

castlebromwich@shipways.co.uk

258 Chester Road, Castle Bromwich, BIRMINGHAM, West Midlands, B36 0JE

shipways.co.uk

EPC Rating: C