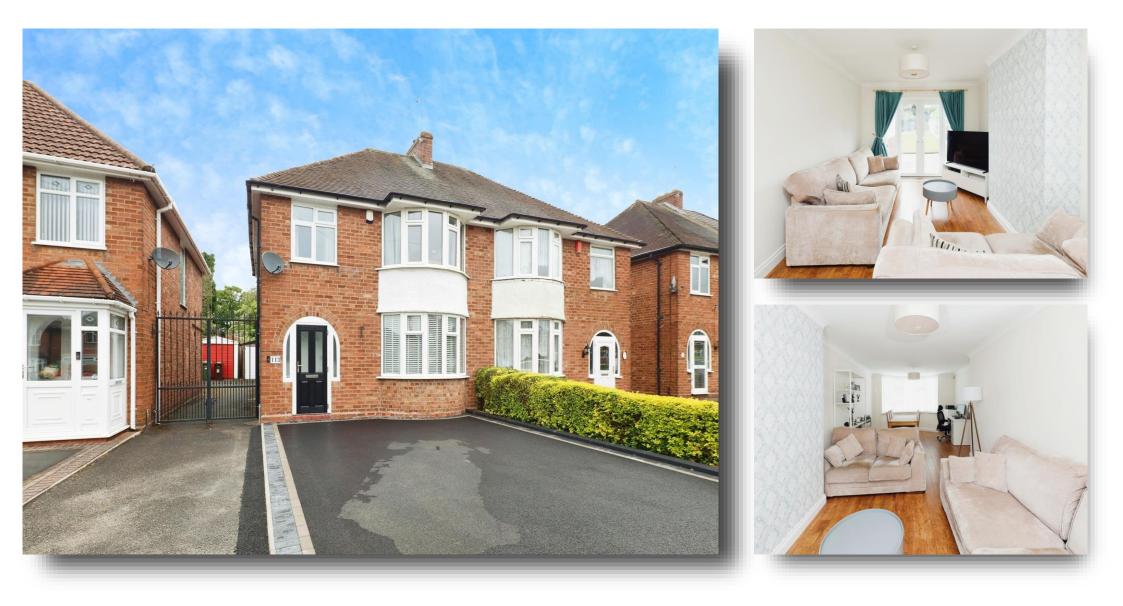

## welcome to Springfield Road, Castle Bromwich BIRMINGHAM

THROUGH LOUNGE

FITTED KITCHEN

- GOOD SIZE SEMI
- DRIVEWAY AND GARAGE
- THREE GOOD SIZE BEDROOMS

Tenure: Freehold EPC Rating: D

## £325,000

**Approach Via Entrance Porch Entrance Hall** Lounge 19' 9" x 10' 4" ( 6.02m x 3.15m ) Kitchen 10' 8" x 7' 8" ( 3.25m x 2.34m ) Wc Sunroom 8' 9" max x 9' 5" max ( 2.67m max x

2.87m max)

Landing