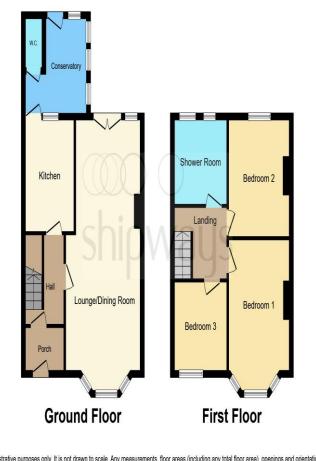

## Springfield Road, Castle Bromwich BIRMINGHAM B36 0DU

This floor plan is for illustrative purposes only. It is not drawn to scale. Any measurements, floor areas (including any total floor area), openings and orientation are approximate. No details are guaranteed, they cannot be relied upon for any purpose and they do not form part of any agreement. No liability is taken for any error, omission or misstatement. A party must rely upon its own inspection(s). Powered by www.focalagent.com

## £325,000

**Approach Via Entrance Porch Entrance Hall** Lounge 19' 9" x 10' 4" ( 6.02m x 3.15m ) Kitchen 10' 8" x 7' 8" ( 3.25m x 2.34m ) Wc Sunroom 8' 9" max x 9' 5" max ( 2.67m max x

2.87m max)

Landing

2.97m)

0121 747 4722

castlebromwich@shipways.co.uk

258 Chester Road, Castle Bromwich, BIRMINGHAM, West Midlands, B36 0JE

shipways.co.uk

Garage 17' x 8' 4" (5.18m x 2.54m)

**Bedroom One** 15' 5" into bay x 9' 9" ( 4.70m into bay x **Bedroom Two** 11' 6" x 9' 9" ( 3.51m x 2.97m )

**Bedroom Three** 8' 7" x 8' 5" (2.62m x 2.57m)

Shower Room **Rear Garden**