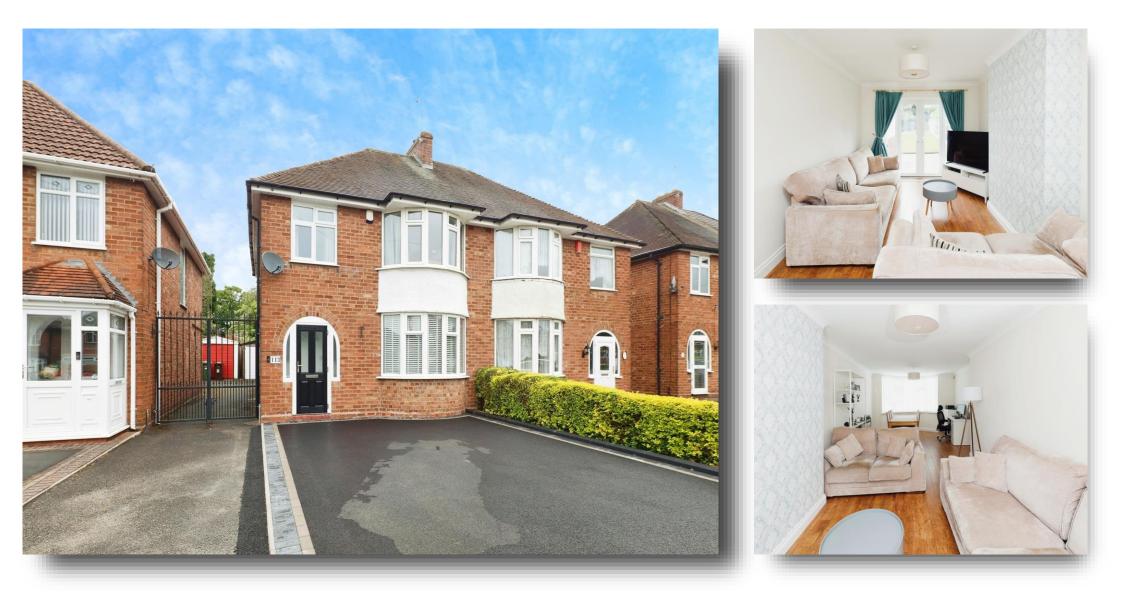

## welcome to Springfield Road, Castle Bromwich BIRMINGHAM

THROUGH LOUNGE

FITTED KITCHEN

- GOOD SIZE SEMI
- DRIVEWAY AND GARAGE
- THREE GOOD SIZE BEDROOMS

Tenure: Freehold

EPC Rating: D

## offers over **£335,000**

**Approach Via Entrance Porch Entrance Hall** Lounge 19' 9" x 10' 4" ( 6.02m x 3.15m ) Kitchen 10' 8" x 7' 8" ( 3.25m x 2.34m ) Wc Sunroom 8' 9" max x 9' 5" max ( 2.67m max x