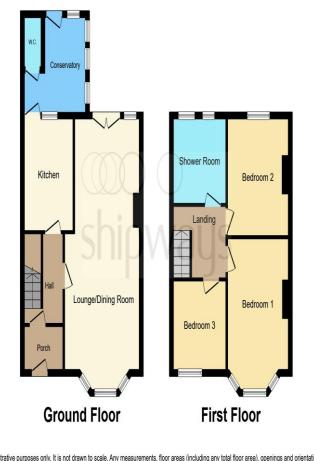

## Springfield Road, Castle Bromwich BIRMINGHAM B36 0DU

This floor plan is for illustrative purposes only. It is not drawn to scale. Any measurements, floor areas (including any total floor area), openings and orientation are approximate. No details are guaranteed, they cannot be relied upon for any purpose and they do not form part of any agreement. No liability is taken for any error, omission or misstatement. A party must rely upon its own inspection(s). Powered by www.focalagent.com

## offers over **£335,000**

**Approach Via Entrance Porch Entrance Hall** Lounge 19' 9" x 10' 4" ( 6.02m x 3.15m ) Kitchen 10' 8" x 7' 8" ( 3.25m x 2.34m ) Wc Sunroom 8' 9" max x 9' 5" max ( 2.67m max x

2.87m max)

Landing

2.97m)

**Bedroom One** 

15' 5" into bay x 9' 9" ( 4.70m into bay x

0121 747 4722

castlebromwich@shipways.co.uk

258 Chester Road, Castle Bromwich, BIRMINGHAM, West Midlands, B36 0JE

shipways.co.uk

Garage 17' x 8' 4" (5.18m x 2.54m)

**Bedroom Two** 11' 6" x 9' 9" ( 3.51m x 2.97m ) **Bedroom Three** 8' 7" x 8' 5" (2.62m x 2.57m)

Shower Room **Rear Garden**