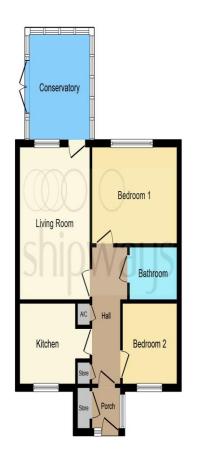

# Wyegate Close, Birmingham B36 0TQ

Not for marketing purposes INTERNAL USE ONLY

This floor plan is for illustrative purposes only. It is not drawn to scale. Any measurements, floor areas (including any total floor area), openings and orientation are approximate. No details are guaranteed, they cannot be relied upon for any purpose and they do not form part of any agreement. No liability is taken for any error, omission or misstatement. A party must rely upon its own inspection(s). Powered by www.focalagent.com

# £190,000

Agent Note Approach **Entrance Hall** Lounge 14' 2" x 10' 8" (4.32m x 3.25m) Kitchen

10' 8" door recess x 10' 7" (3.25m door recess x 3.23m)

Conservatory 10' 5" x 7' 9" (3.17m x 2.36m)

**Bedroom One** 13' 1" x 9' 1" (3.99m x 2.77m) Bedroom Two 9' 1" x 8' 5" (2.77m x 2.57m) Bathroom