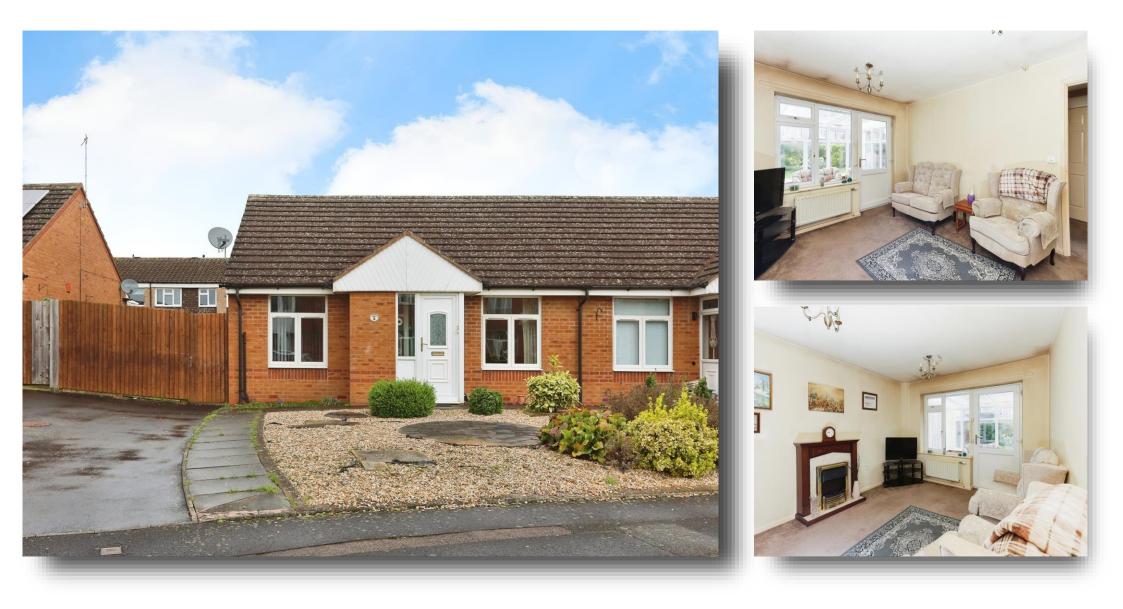

### welcome to Wyegate Close, Birmingham

- SEMI DETACHED
- TWO BEDROOMS
- LOUNGE

Tenure: Leasehold

# £190,000

Agent Note Approach **Entrance Hall** Lounge 14' 2" x 10' 8" (4.32m x 3.25m) Kitchen

10' 8" door recess x 10' 7" (3.25m door recess x 3.23m)

Conservatory 10' 5" x 7' 9" (3.17m x 2.36m)

**Bedroom One** 13' 1" x 9' 1" (3.99m x 2.77m) Bedroom Two 9' 1" x 8' 5" (2.77m x 2.57m) Bathroom