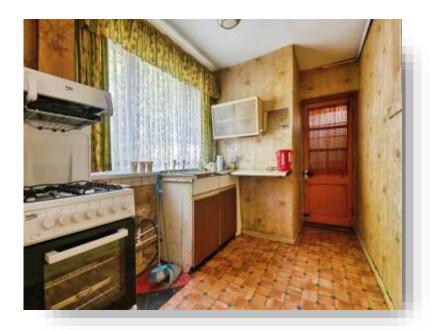

#### Kitchen

14' max x 7' (4.27m max x 2.13m)

Double glazed window to front, base units, small worktop space, sink and drainer, storage cupboard, space for appliances, door to side to access garden and ceiling lightpoint.