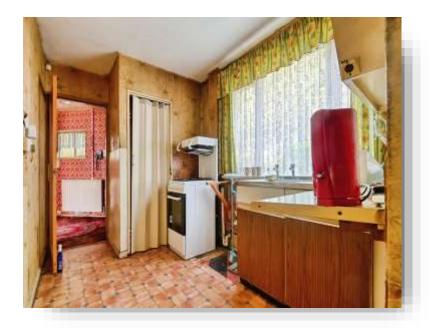

#### Kitchen

14' max x 7' (4.27m max x 2.13m)

Double glazed window to front, base units, small worktop space, sink and drainer, storage cupboard, space for appliances, door to side to access garden and ceiling lightpoint.