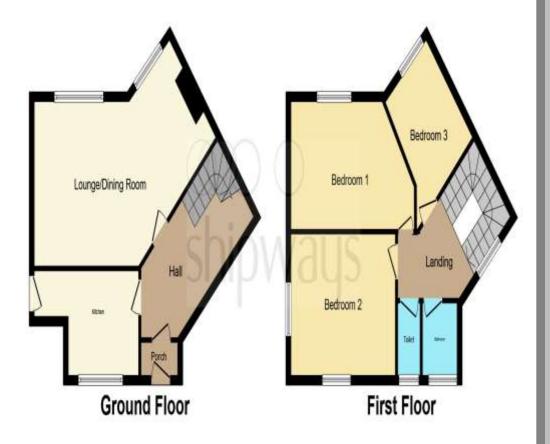

#### **Entrance Porch**

Door to hall.

#### **Entrance Hall**

Window to front, storage cupboard, radiator and ceiling lightpoint.

#### Lounge

11' 1" max x 23' 7" max ( 3.38m max x 7.19m max ) Two double glazed windows to rear, radiator and ceiling lightpoint.

#### Kitchen

14' max x 7' (4.27m max x 2.13m)

Double glazed window to front, base units, small worktop space, sink and drainer, storage cupboard, space for appliances, door to side to access garden and ceiling lightpoint.

### Landing

Window to front, storage cupboard and loft access.

#### **Bedroom One**

9' x 14' 1" max ( 2.74m x 4.29m max ) Double glazed window to rear and ceiling lightpoint.

#### **Bedroom Two**

11' x 9' (3.35m x 2.74m)

Double glazed window to front and window to side, radiator and ceiling lightpoint.

### **Bedroom Three**

9' max x 10' max ( 2.74m max x 3.05m max ) Double glazed window to rear and ceiling lightpoint.

#### **Bathroom**

Double glazed window to front, pedestal sink, bath and ceiling lightpoint.

#### Wc

Double glazed window to front, low level wc and ceiling lightpoint.

#### **Outer Building**

8' x 5' (2.44m x 1.52m) Window to rear.

This floor plan is for illustrative purposes only. It is not drawn to scale. Any measurements, floor areas (including any total floor area), openings and orientation are approximate. No details are guaranteed, they cannot be relied upon for any purpose and they do not form part of any agreement. No liability is taken for any error, omission or misstatement. A party must rely upon its own inspection(s). Powered by www.focalagent.com