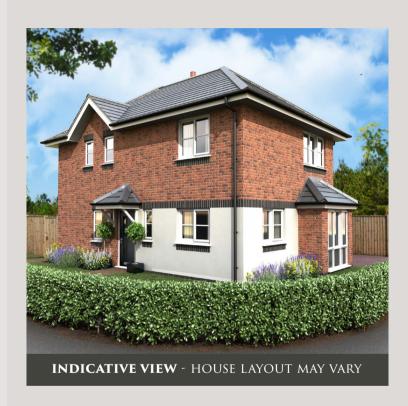

# ASHBY 1782 SQFT

GROUND FLOOR

The plan shown is for a left handed house, this will reverse dependant to plot location. For garages please refer to the site layout.