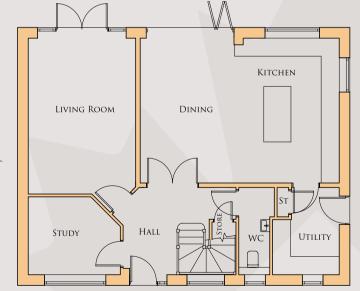

# ASHBY 1782 SQFT

GROUND FLOOR

The plan shown is for a left handed house, this will reverse dependant to plot location. For garages please refer to the site layout.