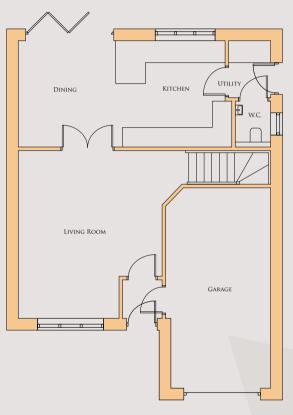

# ASHBY 1782 SQFT

GROUND FLOOR

The plan shown is for a left handed house, this will reverse dependant to plot location. For garages please refer to the site layout.