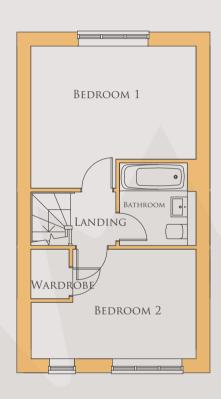

## REPTON

1453 SQFT

GROUND FLOOR

FIRST FLOOR

The plan shown is for a right handed house, this will reverse dependant to plot location.