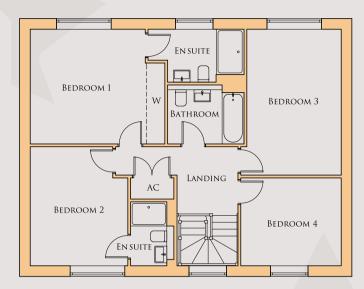

# ASHBY 1782 SQFT

GROUND FLOOR

The plan shown is for a left handed house, this will reverse dependant to plot location. For garages please refer to the site layout.