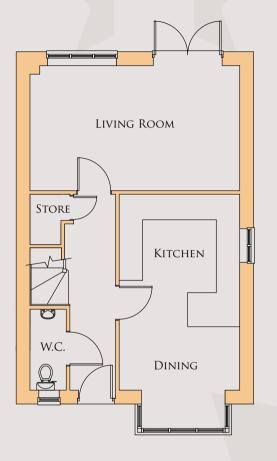

## CHILCOTE

984 SQFT

GROUND FLOOR PLAN

FIRST FLOOR PLAN

The plan shown is for a right handed house, this will reverse dependant to plot location.

For garages please refer to the site layout.