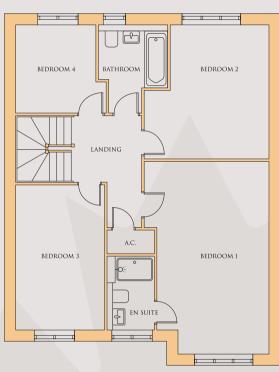

# ASHBY 1782 SQFT

GROUND FLOOR

The plan shown is for a left handed house, this will reverse dependant to plot location. For garages please refer to the site layout.