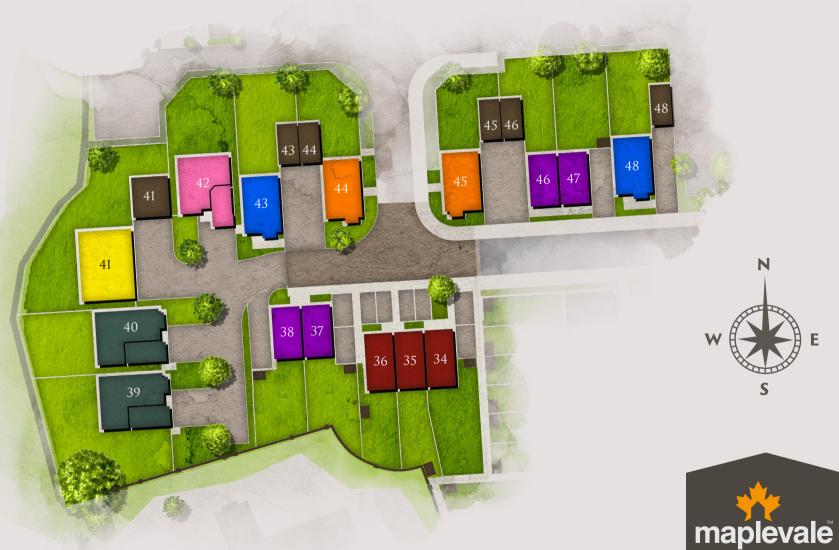

am is approximately 40mins drive away from home, Lichfield -10mins, whilst Derby & Nottingham can be reached in approximately 45mins to an hour.

Tamworth Train station is just an 8min drive from home, offering a one-hour service to Nottingham, A 20min service to Birmingham and an hour and a half journey to London Euston. Birmingham Airport is approximately 32mins away.

#### GOOD SCHOOLS FOR ALL AGES

For families with children you'll be pleased to know there are a number of well-respected primary, junior and secondary schools all within easy access.

All of this together with the beautiful staffordhsire countryside means Kingsview Meadow could be the perfect place for you.

### LOCATION

ASHBY

REPTON

STRETTON

SYRESCOTE

CHILCOTE

NEEDWOOD

ESSINGTON



Homes
www.maplevalehomes.co.uk



# ASHBY 1782 SQFT











GROUND FLOOR

The plan shown is for a left handed house, this will reverse dependant to plot location. For garages please refer to the site layout.

## REPTON

1453 SQFT









GROUND FLOOR

FIRST FLOOR

The plan shown is for a right handed house, this will reverse dependant to plot location.

## STRETTON

1230 SQFT

(AREA DOES NOT INCLUDE GARAGE)











FIRST FLOOR PLAN

The plan shown is for a right handed house, this will reverse dependant to plot location.

For garages please refer to the site layout.

# SYRESCOTE

1029 SQFT









GROUND FLOOR

FIRST FLOOR

The plan shown is for a right handed house, this will reverse dependant to plot location.

For garages please refer to the site layout.

## CHILCOTE

984 SQFT









GROUND FLOOR PLAN

FIRST