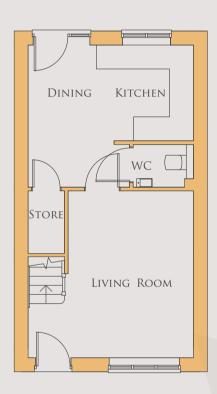

## REPTON

1453 SQFT

GROUND FLOOR

FIRST FLOOR

The plan shown is for a right handed house, this will reverse dependant to plot location.