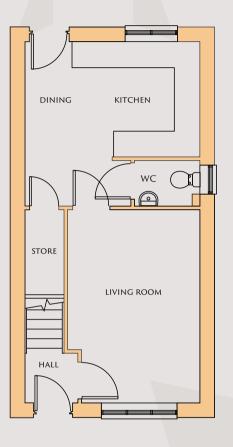

# ASHBY 1782 SQFT

GROUND FLOOR

The plan shown is for a left handed house, this will reverse dependant to plot location. For garages please refer to the site layout.