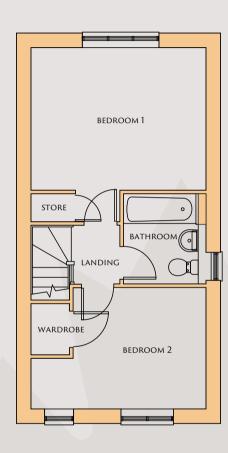

# ASHBY 1782 SQFT

GROUND FLOOR

The plan shown is for a left handed house, this will reverse dependant to plot location. For garages please refer to the site layout.