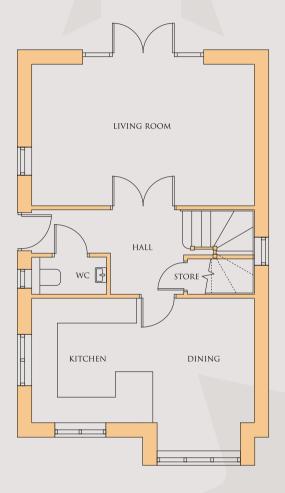

## CHILCOTE

984 SQFT

GROUND FLOOR PLAN

FIRST FLOOR PLAN

The plan shown is for a right handed house, this will reverse dependant to plot location.

For garages please refer to the site layout.