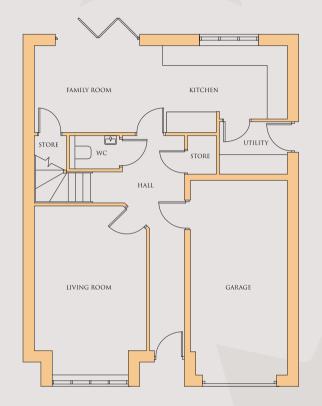

# ASHBY 1782 SQFT

GROUND FLOOR

The plan shown is for a left handed house, this will reverse dependant to plot location. For garages please refer to the site layout.