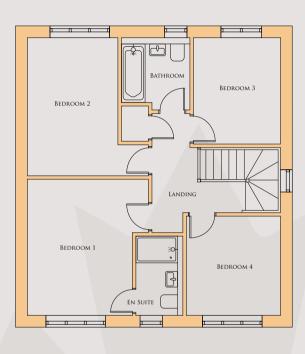

# ASHBY 1782 SQFT

GROUND FLOOR

The plan shown is for a left handed house, this will reverse dependant to plot location. For garages please refer to the site layout.