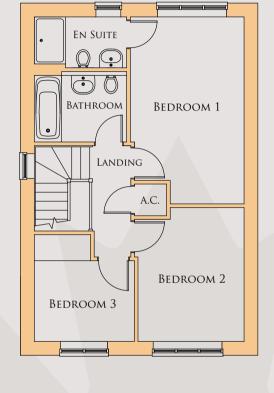

## REPTON

1453 SQFT

GROUND FLOOR

FIRST FLOOR

The plan shown is for a right handed house, this will reverse dependant to plot location.