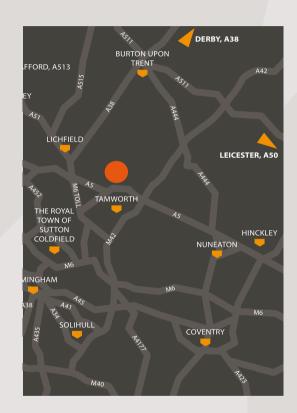

## TAMWORTH IS VERY WELL CONNECTED

Tamworth enjoys excellent road connections with the A5 to the south of the Town, linking to the M42, M6 & M6 Toll. Birmingham is approximately 40mins drive away from home, Lichfield -10mins, whilst Derby & Nottingham can be reached in approximately 45mins to an hour.

Tamworth Train station is just an 8min drive from home, offering a one-hour service to Nottingham, A 20min service to Birmingham and an hour and a half journey to London Euston. Birmingham Airport is approximately 32mins away.

### LOCATION

ASHBY

REPTON

STRETTON

SYRESCOTE

CHILCOTE

NEEDWOOD

ESSINGTON