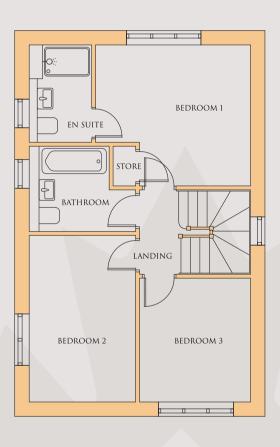

## CHILCOTE

984 SQFT

GROUND FLOOR PLAN

FIRST FLOOR PLAN

The plan shown is for a right handed house, this will reverse dependant to plot location.

For garages please refer to the site layout.