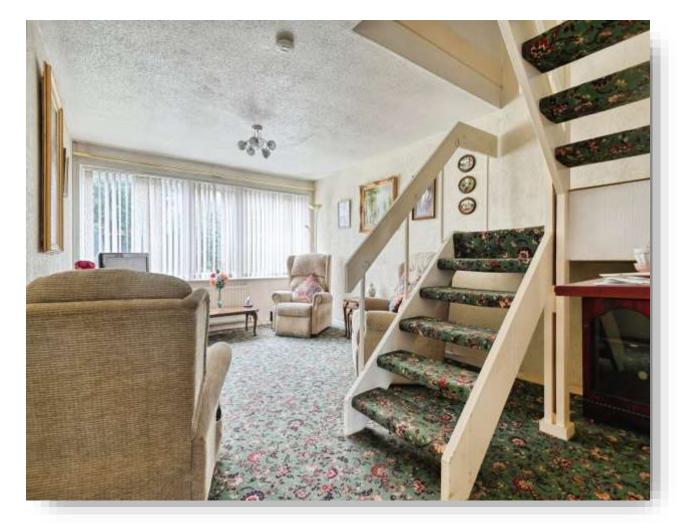

#### Lounge

11' 6" x 17' 2" max ( 3.51m x 5.23m max ) Double glazed window to rear, stairs to first floor, two radiators and ceiling lightpoint.

#### **Reception Room Two**

9' x 9' 6" ( 2.74m x 2.90m ) Double glazed window to front, door to lounge, arch to kitchen, radiator and ceiling lightpoint.