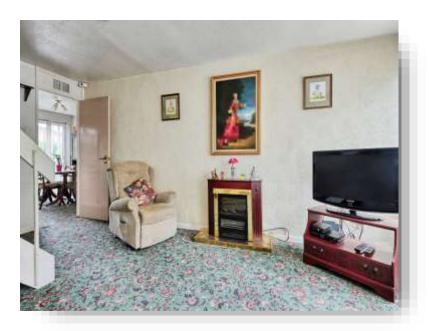

#### **Reception Room Two**

9' x 9' 6" ( 2.74m x 2.90m ) Double glazed window to front, door to lounge, arch to kitchen, radiator and ceiling lightpoint.