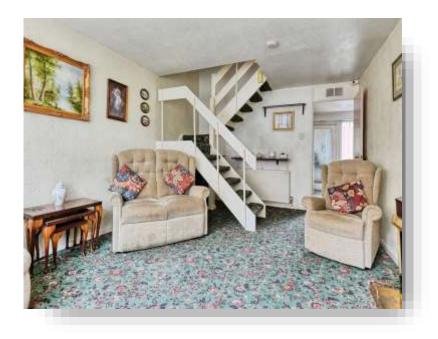

#### Lounge

11' 6" x 17' 2" max ( 3.51m x 5.23m max ) Double glazed window to rear, stairs to first floor, two radiators and ceiling lightpoint.