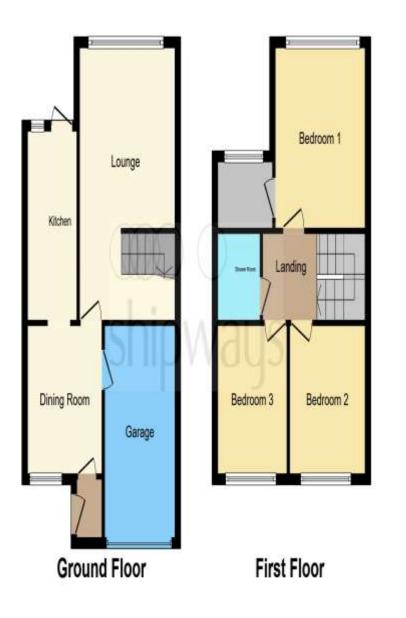

#### Lounge

11' 6" x 17' 2" max ( 3.51m x 5.23m max ) Double glazed window to rear, stairs to first floor, two radiators and ceiling lightpoint.

#### **Reception Room Two**

9' x 9' 6" ( 2.74m x 2.90m ) Double glazed window to front, door to lounge, arch to kitchen, radiator and ceiling lightpoint.

#### Kitchen

12' 1" x 6' (3.68m x 1.83m) Double glazed window and door to rear, wall and base units, roll top work surfaces, steel sink and drainer, electric cooker point, cooker hood, plumbing for washing machine, radiator and ceiling lightpoint.

### **Bedroom One**

9' 3" x 9' 5" ( 2.82m x 2.87m ) Double glazed window to front, radiator and ceiling lightpoint.

### **Bedroom Two**

11' 6" x 11' 8" ( 3.51m x 3.56m ) Double glazed window to rear, door to storage housing boiler, radiator and ceiling lightpoint.

### **Bedroom Three**

9' 8" x 8' 4" (  $2.95m \times 2.54m$  ) Double glazed window to front, radiator and ceiling lightpoint.

### Bathroom

Shower cubicle, pedestal basin, tiled walls and skylight.

#### Wc

Low level wc and sky light.

#### Garage

17' 5" x 8' 8" ( $5.31m \times 2.64m$ ) Metal up and over, electric point and ceiling lightpoint.

This floor plan is for illustrative purposes only. It is not drawn to scale. Any measurements, floor areas (including any total floor area), openings and orientation are approximate. No details are guaranteed, they cannot be relied upon for any purpose and they do not form part of any agreement. No liability is taken for any error, ornission or misstatement. A party must rely upon its own inspection(s). Powered by www.focalagent.com