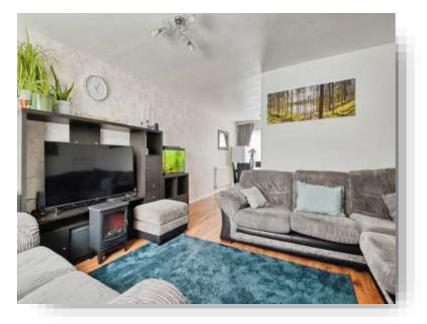

#### Lounge

13'  $\times$  12' (3.96m  $\times$  3.66m) Double glazed window to front, understairs storage, radiator and ceiling lightpoint.