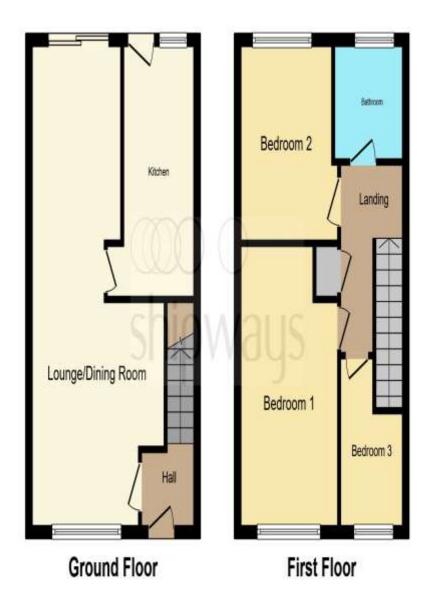

#### **Entrance Hall**

Meter cupboard, stairs, radiator and ceiling lightpoint.

#### Lounge

13'  $\times$  12' (3.96m  $\times$  3.66m) Double glazed window to front, understairs storage, radiator and ceiling lightpoint.

## **Dining Room**

9' x 9' 1" ( 2.74m x 2.77m )

Double glazed sliding door to garden, door to kitchen, wall mounted boiler, radiator and ceiling lightpoint.

#### Kitchen

13' x 6' 1" ( 3.96m x 1.85m )

Double glazed window to rear, double glazed door to garden, wall and base units, space for appliances, one and half steel sink and drainer and ceiling lightpoint.

## Landing

Storage cupboard, loft access and radiator.

## **Bedroom One**

9' x 15' ( 2.74m x 4.57m )

Double glazed window to front, radiator and ceiling lightpoint.

## **Bedroom Two**

10' 1" max x 10' ( 3.07m max x 3.05m )

Double glazed window to rear, radiator and ceiling

lightpoint.

#### **Bedroom Three**

10'  $\times$  7' (3.05m  $\times$  2.13m) Double glazed window to front, storage cupboard and ceiling lightpoint.

#### **Bathroom**

Double glazed window to rear, shower over bath, low level wc, pedestal sink and ceiling lightpoint.

#### Rear Garden

Patio, lawn and rear access.

This floor plan is for illustrative purposes only. It is not drawn to scale. Any measurements, floor areas (including any total floor area), openings and orientation are approximate. No details are guaranteed, they cannot be relied upon for any purpose and they do not form part of any agreement. No liability is taken for any error, omission or misstatement. A party must rely upon its own inspection(s). Powered by www.focalagent.com