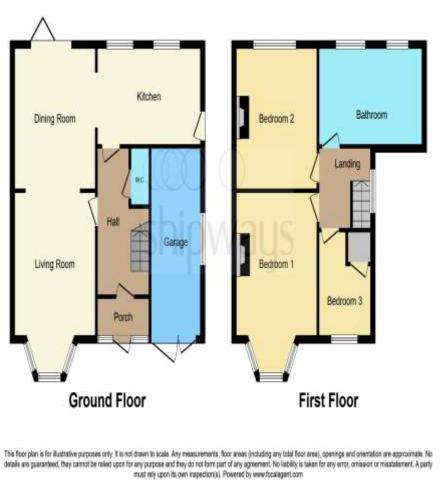

# offers over **£300,000**

**Agent Note Entrance Hall** Wc

Lounae

11' 11" x 13' 4" + bay ( 3.63m x 4.06m + bay)

### **Dining Room**

10' 10" x 13' 2" ( 3.30m x 4.01m ) Kitchen

8' 7" x 14' 9" ( 2.62m x 4.50m )

DOWNSTAIRS W.C.

Garage

**Bedroom One** 16' 2" into bay x 11' (4.93m into bay x 3.35m)

**Bedroom Two** 11' 9" x 12' 4" ( 3.58m x 3.76m )

**Bedroom Three** 9' 3" max x 7' 6" max ( 2.82m max x 2.29m max)

Bathroom **Rear Garden** 

Landing

shipways

0121 747 4722

castlebromwich@shipways.co.uk

258 Chester Road, Castle Bromwich, BIRMINGHAM, West Midlands, B36 0JE