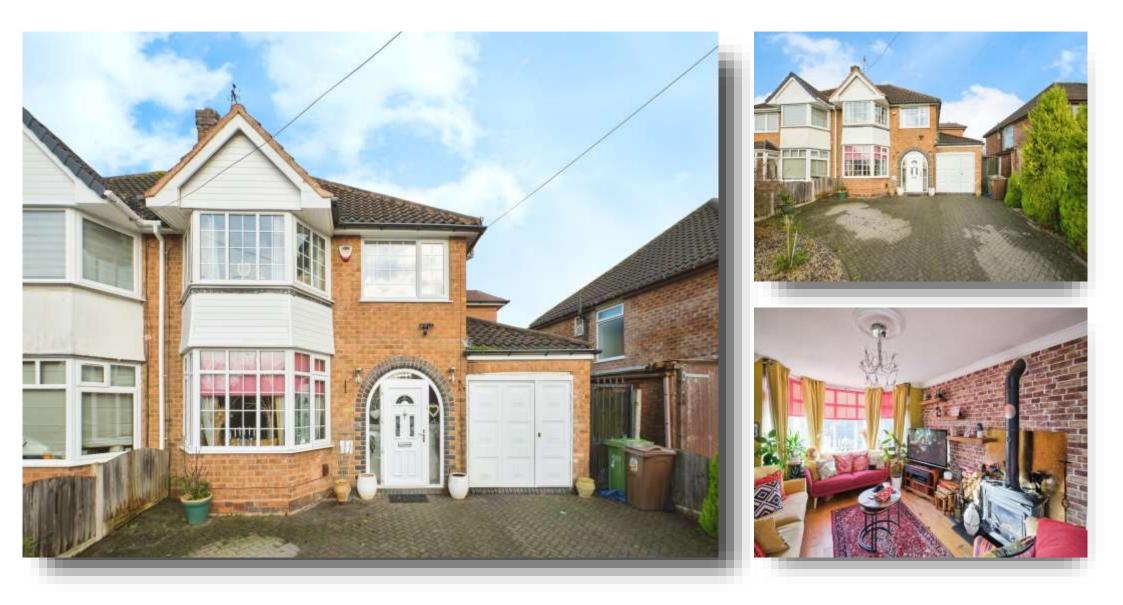

# Wheeley Moor Road, Birmingham B37 6LE

#### PROPERTY SUMMER HOUSE

LARGER STYLE SEMI-DETACHED

EXTENDED KITCHEN AND BATHROOM •

welcome to Wheeley Moor Road, Birmingham

SIDE GARAGE

Tenure: Freehold

EPC Rating: D

# offers over **£300,000**

**Agent Note Entrance Hall** Wc

Lounae

11' 11" x 13' 4" + bay ( 3.63m x 4.06m + bay)