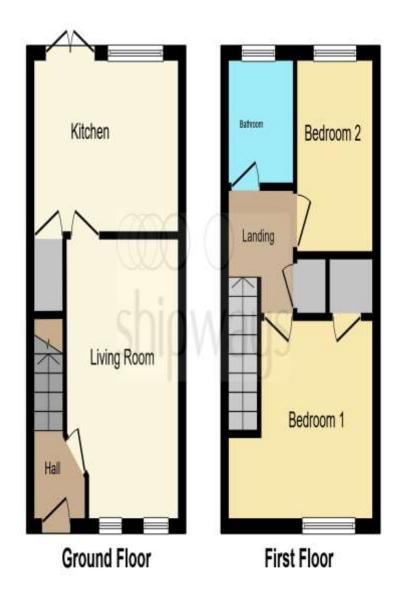

Agent Note Council Tax Band B.

**Approach** Driveway and front garden.

**Entrance Hall** Stairs to first floor, radiator and ceiling lightpoint.

#### Lounge

12' 1" x 9' ( $3.68m \times 2.74m$ ) Two double glazed windows to front, radiator and ceiling lightpoint.

### Kitchen

12' 1" x 9' max ( 3.68m x 2.74m max ) Double glazed window to rear, double glazed french doors to garden, wall and base units, roll top work surfaces, built in hob, cooker and extractor, space for appliances, under stairs storage, steel sink and drainer and two ceiling lightpoints.

Landing Loft access, storage cupboard and ceiling lightpoint.

### **Bedroom One**

13' x 9' (  $3.96m \times 2.74m$  ) Double glazed window to front, storage cupboard, radiator and ceiling lightpoint.

### **Bedroom Two**

 $6^{\prime}\,$  x 9  $^{\prime}\,$  ( 1.83m x 2.74m ) Double glazed window to rear, radiator and ceiling lightpoint.

#### Bathroom

Double glazed window to rear, pedestal sink, low level wc, shower over bath and ceiling lightpoint.

**Rear Garden** Patio, lawn, fenced, shed and side access to front.

This floor plan is for illustrative purposes only. It is not drawn to scale. Any measurements, floor areas (including any total floor area), openings and orientation are approximate. No details are guaranteed, they cannot be relied upon for any purpose and they do not form part of any agreement. No liability is taken for any error, ornission or misstatement. A party must rely upon its own inspection(s). Powered by www.focalagent.com