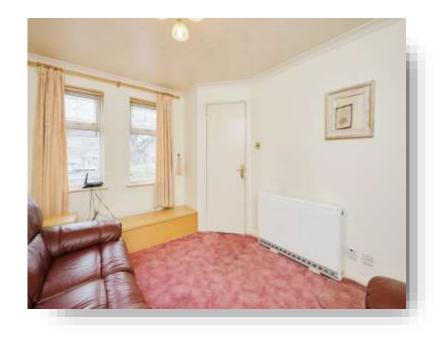

#### Lounge

12' 1" x 9' ( $3.68m \times 2.74m$ ) Two double glazed windows to front, radiator and ceiling lightpoint.