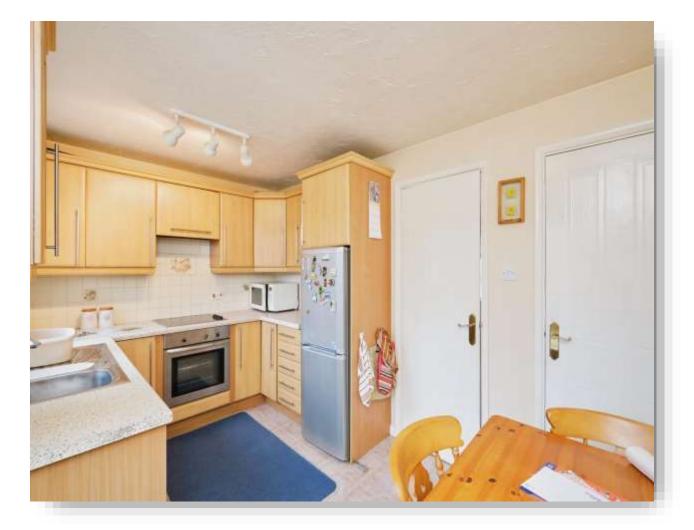

### Kitchen

12' 1" x 9' max ( 3.68m x 2.74m max ) Double glazed window to rear, double glazed french doors to garden, wall and base units, roll top work surfaces, built in hob, cooker and extractor, space for appliances, under stairs storage, steel sink and drainer and two ceiling lightpoints.