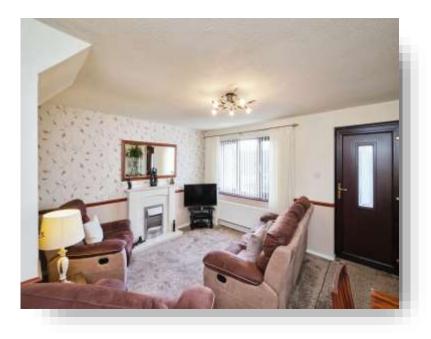

#### Lounge

15' 2" x 14' 5" max ( 4.62m x 4.39m max ) Double glazed window to front, storage cupboard understairs, door to kitchen, radiator and ceiling lightpoint.