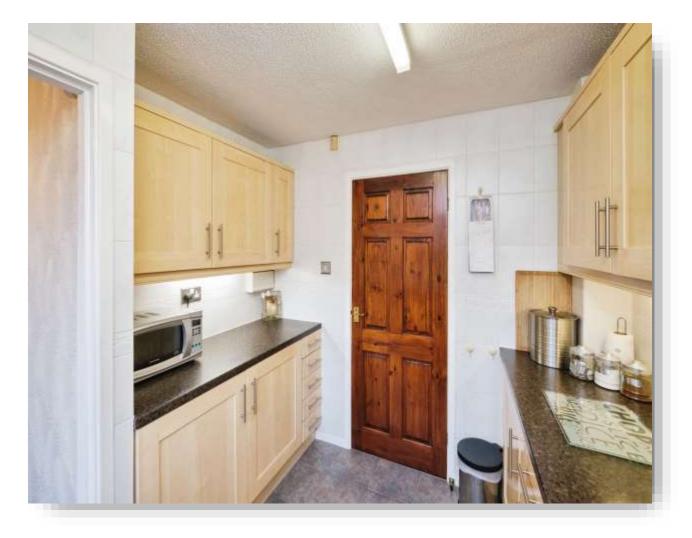

### Kitchen

10' max x 8' 4" ( 3.05m max x 2.54m ) Double glazed to rear, wall and base units, toll top work surfaces, sink and drainer, door to fold by, hob cooker and extractor, plumbing for washing machine and ceiling lightpoint.