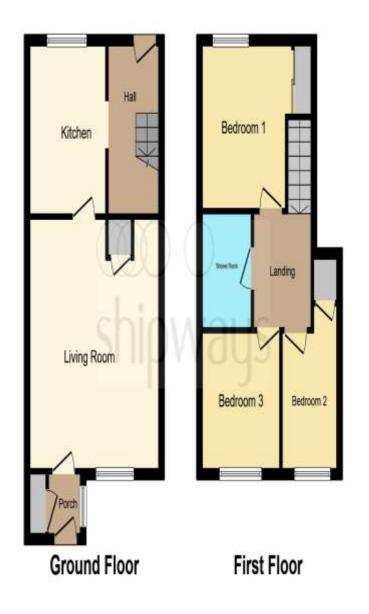

#### **Entrance Porch**

Double glazed window to front and side, door to lounge, meter cupboard and tiled floor.

#### Lounge

15' 2" x 14' 5" max ( 4.62m x 4.39m max ) Double glazed window to front, storage cupboard understairs, door to kitchen, radiator and ceiling lightpoint.

### Kitchen

10' max x 8' 4" ( 3.05m max x 2.54m ) Double glazed to rear, wall and base units, toll top work surfaces, sink and drainer, door to fold by, hob cooker and extractor, plumbing for washing machine and ceiling lightpoint.

### Landing

Loft access and ceiling lightpoint.

### **Bedroom One**

10' 1" x 8' 5" ( 3.07m x 2.57m ) Double glazed window to rear, built in wardrobes, radiator and ceiling lightpoint.

**Bedroom Two** 7' 6" x 8' 7" ( 2.29m x 2.62m ) Double glazed window to front, radiator and ceiling lightpoint.

**Bedroom Three** 7' 6" x 6' 1" ( 2.29m x 1.85m ) Double glazed window to front, built in cupboard, radiator and ceiling lightpoint.

#### Bathroom

Shower cubicle, low level wc, extractor sink, radiator and ceiling lightpoint.

#### Rear Garden

Decked patio, mainly laid to lawn, shrub boarders, fenced and rear access.

This floor plan is for illustrative purposes only. It is not drawn to scale. Any measurements, floor areas (including any total floor area), openings and orientation are approximate. No details are guaranteed, they cannot be relied upon for any purpose and they do not form part of any agreement. No liability is taken for any error, ornission or misstatement. A party must rely upon its own inspection(s). Powered by www.focalagent.com