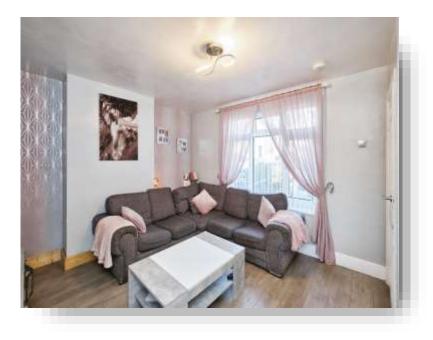

## Lounge

13' max x 13' (3.96m max x 3.96m) Double glazed window to front, storage cupboard, radiator and ceiling lightpoint.