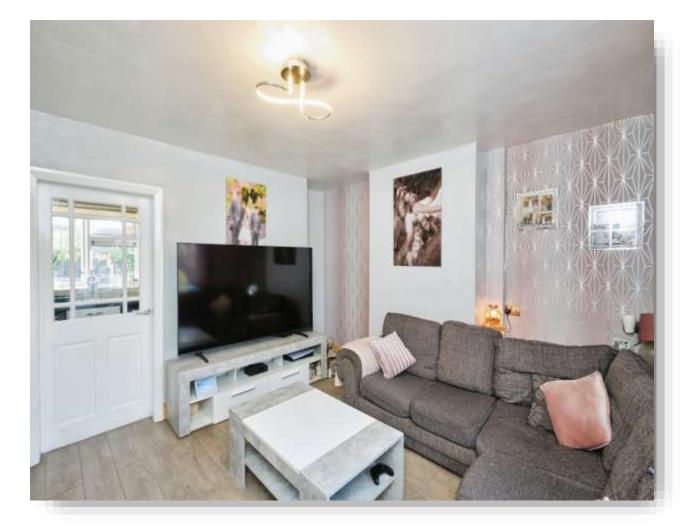

## Lounge

13' max x 13' (3.96m max x 3.96m) Double glazed window to front, storage cupboard, radiator and ceiling lightpoint.