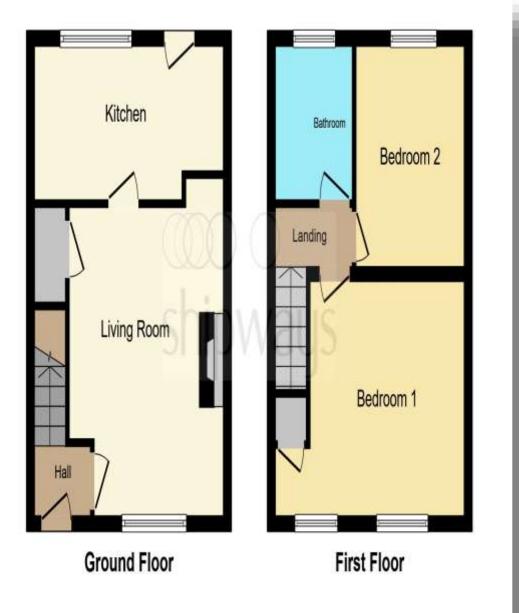

## **Entrance Hall**

Stairs to first floor, door to lounge, radiator and ceiling lightpoint.

### Kitchen

16' 6" x 6' (5.03m x 1.83m) Two double glazed windows to rear, double glazed door to garden, wall and base units, roll top work surfaces, steel sink and drainer, space for appliances, tiled floor, radiator and ceiling lightpoint.

## Lounge

13' max x 13' (3.96m max x 3.96m) Double glazed window to front, storage cupboard, radiator and ceiling lightpoint.

## Landing

Loft hatch and spotlights.

## **Bedroom One**

16' max x 9' (4.88m max x 2.74m) Two double glazed windows with secondary glazing to the front, storage cupboard, radiator and ceiling lightpoint.

## **Bedroom Two**

9' x 9' (2.74m x 2.74m) Double glazed window to rear, built in cupboards, radiator and ceiling lightpoint.

#### Bathroom

Obscure double glazed window to rear, low level wc, bath with shower over, pedestal sink, radiator and ceiling lightpoint.

**Rear Garden** Decking area, mainly lawned and fence each side.

This floor plan is for illustrative purposes only. It is not drawn to scale. Any measurements, floor areas (including any total floor area), openings and orientation are approximate. No details are guaranteed, they cannot be relied upon for any purpose and they do not form part of any agreement. No liability is taken for any error, ornission or misstatement. A party must rely upon its own inspection(s). Powered by www.focalagent.com