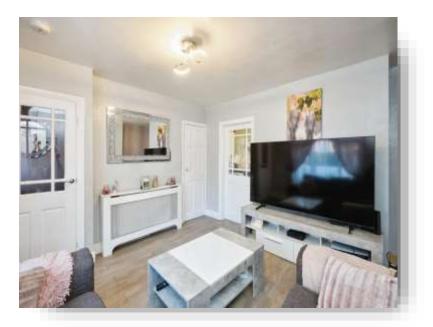

## Lounge

13' max x 13' (3.96m max x 3.96m) Double glazed window to front, storage cupboard, radiator and ceiling lightpoint.