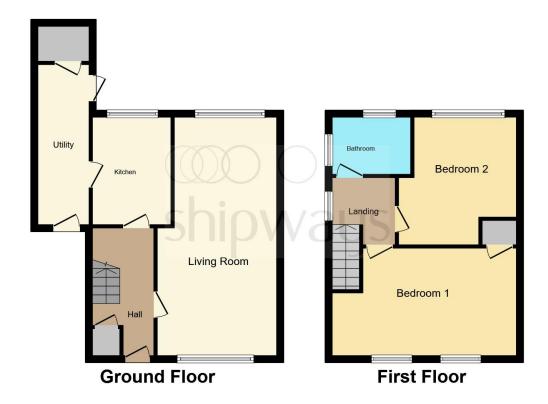

This floor plan is for illustrative purposes only. It is not drawn to scale. Any measurements, floor areas (including any total floor area), openings and orientation are approximate. No details are guaranteed, they cannot be relied upon for any purpose and they do not form part of any agreement. No liability is taken for any error, omission or misstatement. A party must rely upon its own inspection(s). Powered by www.focalagent.com

## Agent Note Entrance Hall

Bathroom Rear Garden

### Lounge

22' 6" x 11' max ( 6.86m x 3.35m max )

#### Kitchen

7' 6" x 10' 3" ( 2.29m x 3.12m )

### Utility

13' 3" x 4' 7" ( 4.04m x 1.40m )

# Landing

### **Bedroom One**

17' 6" max x 10' 3" ( 5.33m max x 3.12m )

#### **Bedroom Two**

11' 9" max x 9' 8" min + recess ( 3.58m max x 2.95m min + recess )

Not for marketing purposes INTERNAL USE ONLY

0121 747 4722

castlebromwich@shipways.co.uk

258 Chester Road, Castle Bromwich, BIRMINGHAM, West Midlands, B36 0JE