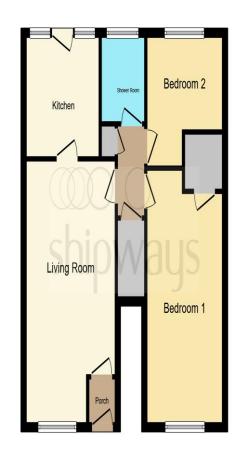

# Finches End, Birmingham B34 6UD

Not for marketing purposes INTERNAL USE ONLY

This floor plan is for illustrative purposes only. It is not drawn to scale. Any measurements, floor areas (including any total floor area), openings and orientation are approximate. No details are guaranteed, they cannot be relied upon for any purpose and they do not form part of any agreement. No liability is taken for any error, omission or misstatement. A party must rely upon its own inspection(s). Powered by www.focalagent.com

# offers over **£140,000**

**Agent Note** Front Garden **Entrance Porch** Lounae 10' 9" x 19' 8" into bay ( 3.28m x 5.99m into bay) Kitchen 9' 4" x 8' 3" ( 2.84m x 2.51m ) Hall Way

**Bedroom One** 

LARGE PRIVATE GARDEN

GARAGE

16' 1" max x 9' 3" ( 4.90m max x 2.82m )

**Bedroom Two** 6' 11" max x 9' 7" max ( 2.11m max x 2.92m max)

Bathroom **Rear Garden** Garage

Not for marketing purposes INTERNAL USE ONLY