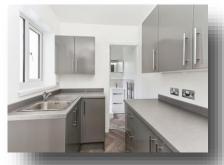

## • THREE BEDROOMS

- LOUNGE
- KITCHEN

Tenure: Freehold **EPC Rating: D** 

- DINING ROOM
- LOFT ROOM

offers over **£200,000** 

**Agent Note Approach** Lounge

13' 3" x 12' 8" ( 4.04m x 3.86m )

Kitchen

6' 2" x 10' 8" ( 1.88m x 3.25m )

**Dining Room** 

10' 1" x 7' 2" ( 3.07m x 2.18m )

Landing

**Bedroom One** 

16' 1" x 9' (4.90m x 2.74m)

**Bedroom Two** 

10' 7" x 8' 2" ( 3.23m x 2.49m )