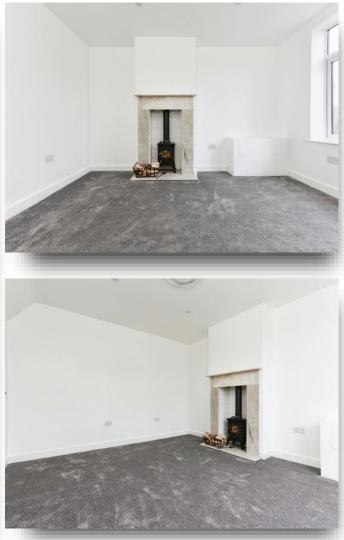

## • THREE BEDROOMS

- LOUNGE
- KITCHEN

Tenure: Freehold **EPC Rating: D** 

- DINING ROOM
- LOFT ROOM

offers over **£200,000** 

**Agent Note Approach** Lounge

13' 3" x 12' 8" ( 4.04m x 3.86m )

Kitchen