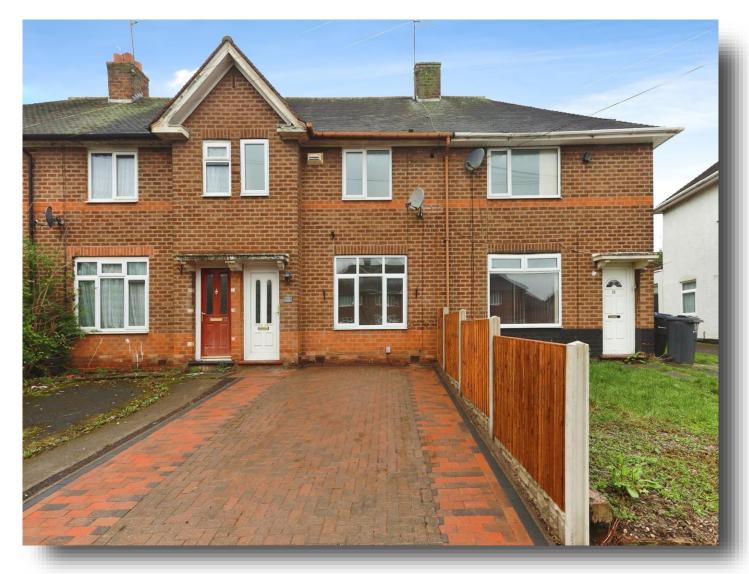

## • THREE BEDROOMS

- LOUNGE
- KITCHEN

Tenure: Freehold **EPC Rating: D** 

- DINING ROOM
- LOFT ROOM

offers over **£200,000** 

**Agent Note Approach** Lounge

13' 3" x 12' 8" ( 4.04m x 3.86m )

Kitchen