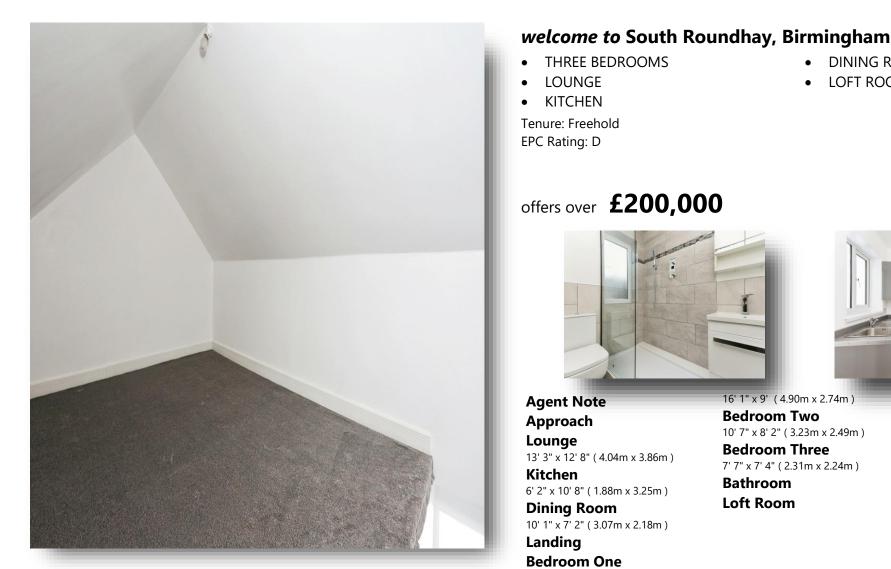

## • THREE BEDROOMS

- LOUNGE
- KITCHEN

Tenure: Freehold **EPC Rating: D** 

- DINING ROOM
- LOFT ROOM

offers over **£200,000** 

**Agent Note Approach** Lounge

13' 3" x 12' 8" ( 4.04m x 3.86m )

Kitchen

6' 2" x 10' 8" ( 1.88m x 3.25m )

**Dining Room** 

10' 1" x 7' 2" ( 3.07m x 2.18m )

Landing

**Bedroom One** 

16' 1" x 9' (4.90m x 2.74m)

**Bedroom Two** 

10' 7" x 8' 2" ( 3.23m x 2.49m )

**Bedroom Three** 

7' 7" x 7' 4" ( 2.31m x 2.24m )

Bathroom **Loft Room** 