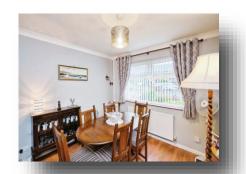

**Agent Note Entrance Hall** Lounge

11' 8" x 21' 2" ( 3.56m x 6.45m )

Kitchen

11' 7" x 8' 8" ( 3.53m x 2.64m )

Wc

Landing

**Bedroom One** 

14' x 8' (4.27m x 2.44m)