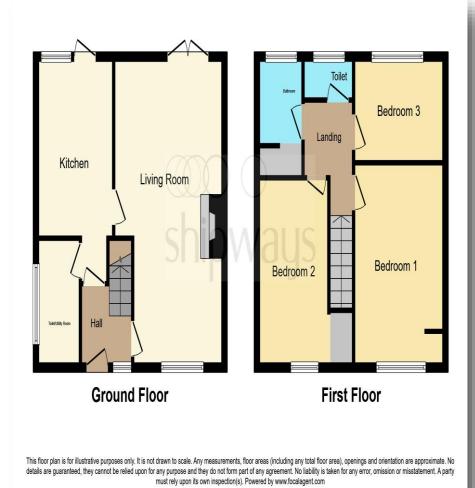

**Agent Note Entrance Hall** Lounge

11' 8" x 21' 2" ( 3.56m x 6.45m )

Kitchen

11' 7" x 8' 8" ( 3.53m x 2.64m )

Wc

Landing

**Bedroom One** 

14' x 8' (4.27m x 2.44m)

## **Bedroom Two**

10' x 6' 9" ( 3.05m x 2.06m )

**Bedroom Three** 

12' 5" x 7' 8" ( 3.78m x 2.34m )

Bathroom

Wc