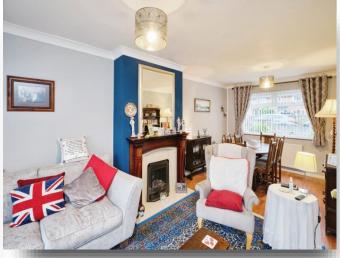

**Agent Note Entrance Hall** Lounge

11' 8" x 21' 2" ( 3.56m x 6.45m )

Kitchen

11' 7" x 8' 8" ( 3.53m x 2.64m )

Wc

Landing

**Bedroom One** 

14' x 8' (4.27m x 2.44m)