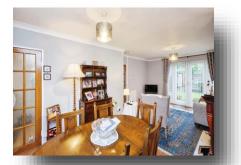

**Agent Note Entrance Hall** Lounge

11' 8" x 21' 2" ( 3.56m x 6.45m )

Kitchen

11' 7" x 8' 8" ( 3.53m x 2.64m )

Wc

Landing

**Bedroom One** 

14' x 8' (4.27m x 2.44m)