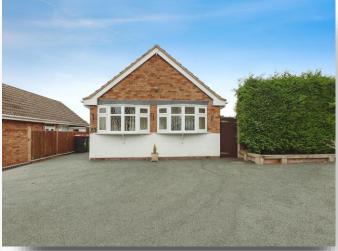

## welcome to Mill Crescent, Kingsbury Tamworth

- **DETACHED BUNGALOW**
- TWO BEDROOMS
- LARGE CORNER PLOT

Tenure: Freehold **EPC Rating: Awaited** 

- DRIVEWAY FOR MULTIPLE CARS
- MODERN FITTED KITCHEN

offers in excess of £325,000

**Agent Note** Front Garden **Entrance Porch Entrance Hall Utility Entrance** 9' 1" x 3' 6" ( 2.77m x 1.07m )

Lounge/Diner

17' 8" max x 16' 11" max ( 5.38m max x 5.16m max)

Kitchen

8' 8" x 7' 9" ( 2.64m x 2.36m )

**Utility Room** 

6' 9" x 7' 5" ( 2.06m x 2.26m )

**Bedroom One** 

12' 5" x 9' 8" ( 3.78m x 2.95m )

**Bedroom Two** 

12' 2" x 7' 11" ( 3.71m x 2.41m )

Bathroom **Rear Garden** Garage