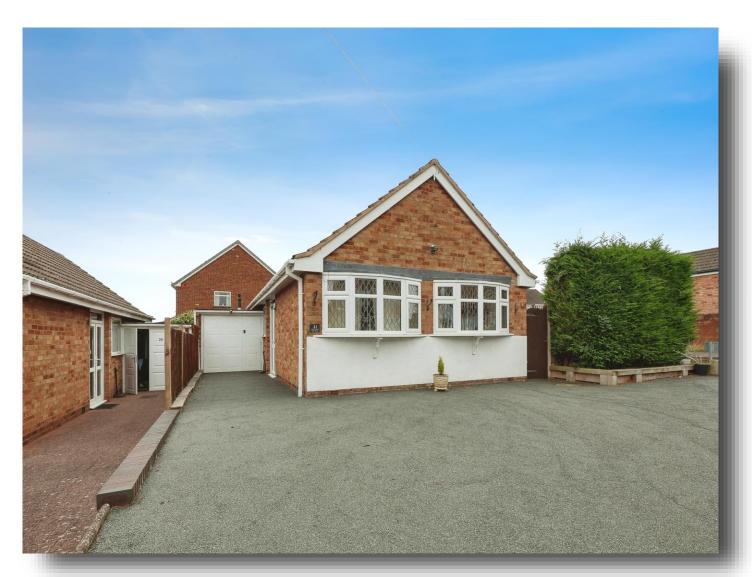

## welcome to Mill Crescent, Kingsbury Tamworth

- **DETACHED BUNGALOW**
- TWO BEDROOMS
- LARGE CORNER PLOT

Tenure: Freehold **EPC Rating: Awaited** 

- DRIVEWAY FOR MULTIPLE CARS
- MODERN FITTED KITCHEN

offers in excess of £325,000

**Agent Note** Front Garden **Entrance Porch Entrance Hall Utility Entrance** 9' 1" x 3' 6" ( 2.77m x 1.07m )

Lounge/Diner

17' 8" max x 16' 11" max ( 5.38m max x 5.16m max)

Kitchen

8' 8" x 7' 9" ( 2.64m x 2.36m )

**Utility Room** 

6' 9" x 7' 5" ( 2.06m x 2.26m )

**Bedroom One** 

12' 5" x 9' 8" ( 3.78m x 2.95m )

**Bedroom Two** 

12' 2" x 7' 11" ( 3.71m x 2.41m )

Bathroom **Rear Garden** Garage