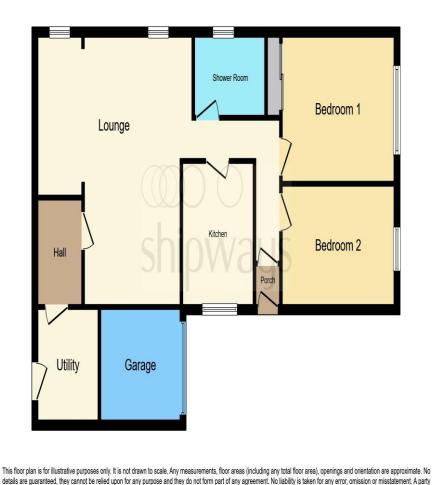

**Agent Note** Front Garden **Entrance Porch Entrance Hall Utility Entrance** 9' 1" x 3' 6" ( 2.77m x 1.07m )

Lounge/Diner

17' 8" max x 16' 11" max ( 5.38m max x 5.16m max)

Kitchen

8' 8" x 7' 9" ( 2.64m x 2.36m )

**Utility Room** 

6' 9" x 7' 5" ( 2.06m x 2.26m )

**Bedroom One** 

12' 5" x 9' 8" ( 3.78m x 2.95m )

**Bedroom Two** 

12' 2" x 7' 11" ( 3.71m x 2.41m )

Bathroom **Rear Garden** Garage