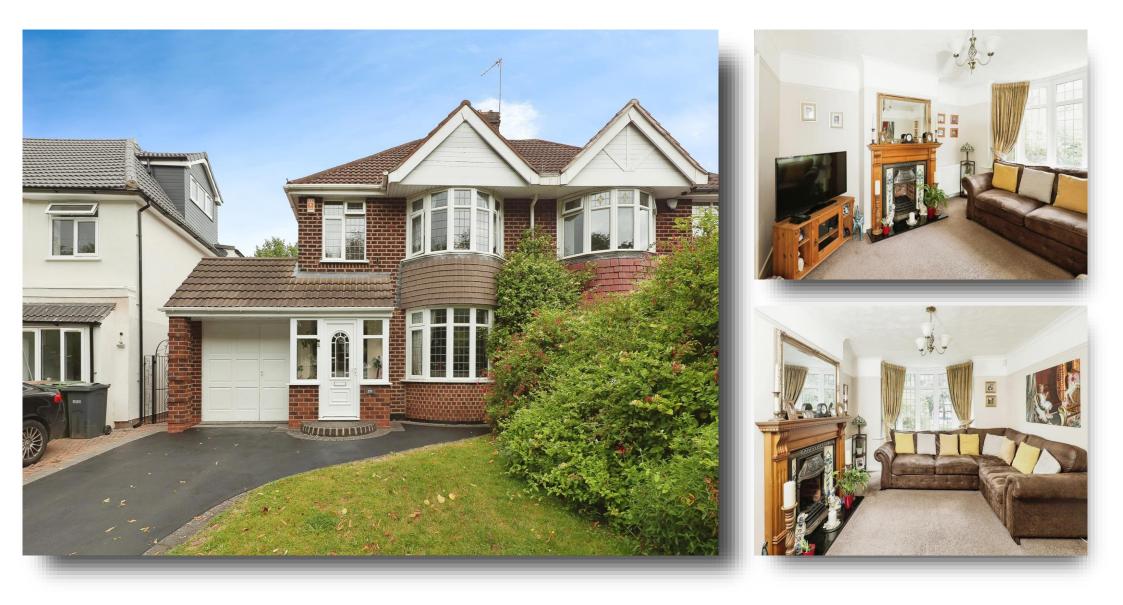

## welcome to Chester Road, Castle Bromwich Birmingham

- TRADITIONAL STYLE SEMI DETACHED
  OFF ROAD PARKING
- SIDE GARAGE (OFFERING SCOPE TO EXTEND OVER, SUBJECT TO PLANNING)
- THREE BEDROOMS

Tenure: Freehold FPC Rating: Awaited

offers over **£325,000** 

Agent Note Approach **Entrance Porch** Hallway Lounge 12' 2" x 12' 2" + bay ( 3.71m x 3.71m + bay) **Dining Room** 

14' 6" into bay x 10' 1" ( 4.42m into bay x 3.07m)

shipways

Kitchen