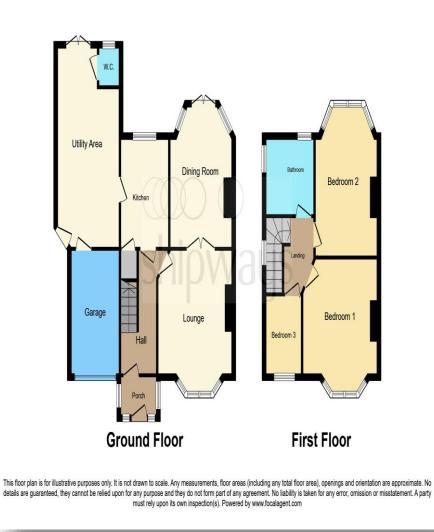

offers over **£325,000** 

Agent Note Approach **Entrance Porch** Hallway Lounge 12' 2" x 12' 2" + bay ( 3.71m x 3.71m + bay) **Dining Room** 

14' 6" into bay x 10' 1" ( 4.42m into bay x 3.07m)

shipways

Kitchen

8' 4" x 11' 4" ( 2.54m x 3.45m )

19' 8" x 10' 2" ( 5.99m x 3.10m )

12' + bay x 10' 3" ( 3.66m + bay x

**Ground Floor Wc** 

**Bedroom One** 

**Bedroom Two** 

**First Floor Landing** 

3.73m)

castlebromwich@shipways.co.uk

0121 747 4722

258 Chester Road, Castle Bromwich, BIRMINGHAM, West Midlands, B36 0JE

NO UPWARD CHAIN

**Bedroom Three** 7' 8" x 5' 9" ( 2.34m x 1.75m ) **Bathroom Rear Garden** Garage 14' 2" x 7' 8" ( 4.32m x 2.34m )

3.12m) **Utility Room/Verandah** 11' 9" + bay x 12' 3" ( 3.58m + bay x