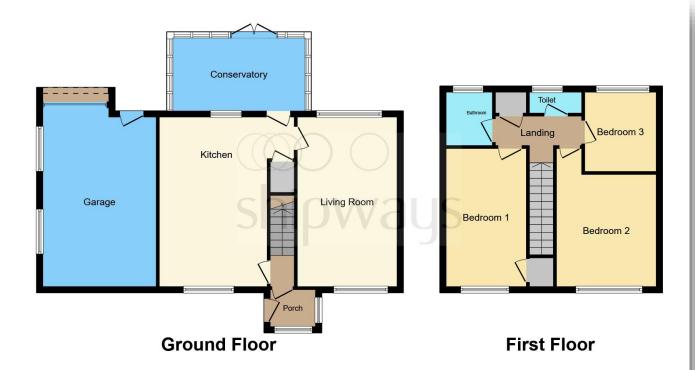

This floor plan is for illustrative purposes only. It is not drawn to scale. Any measurements, floor areas (including any total floor area), openings and orientation are approximate. No details are guaranteed, they cannot be relied upon for any purpose and they do not form part of any agreement. No liability is taken for any error, omission or misstatement. A party must rely upon its own inspection(s). Powered by www.focalagent.com

**Entrance Porch** 

**Entrance Hall** 

Lounge

10' 9" x 18' 7" ( 3.28m x 5.66m )

Kitchen/ Diner

8' 9" x 18' 1" ( 2.67m x 5.51m )

Conservatory

8' 3" x 12' 5" ( 2.51m x 3.78m )

Landing

**Bedroom One** 

12' 11" x 8' 9" ( 3.94m x 2.67m )

**Bedroom Two** 

10' 10" max x 9' 6" max ( 3.30m max x 2.90m max )

#### **Bedroom Three**

7' 9" max x 8' 11" ( 2.36m max x 2.72m

Bathroom

Wc

Rear Garden

Garage

19' 5" x 12' (5.92m x 3.66m)

0121 747 4722