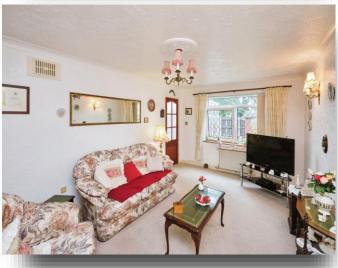

**Entrance Porch** 

**Entrance Hall** 

Lounge

10' 9" x 18' 7" ( 3.28m x 5.66m )

Kitchen/ Diner

8' 9" x 18' 1" ( 2.67m x 5.51m )

Conservatory

8' 3" x 12' 5" ( 2.51m x 3.78m )