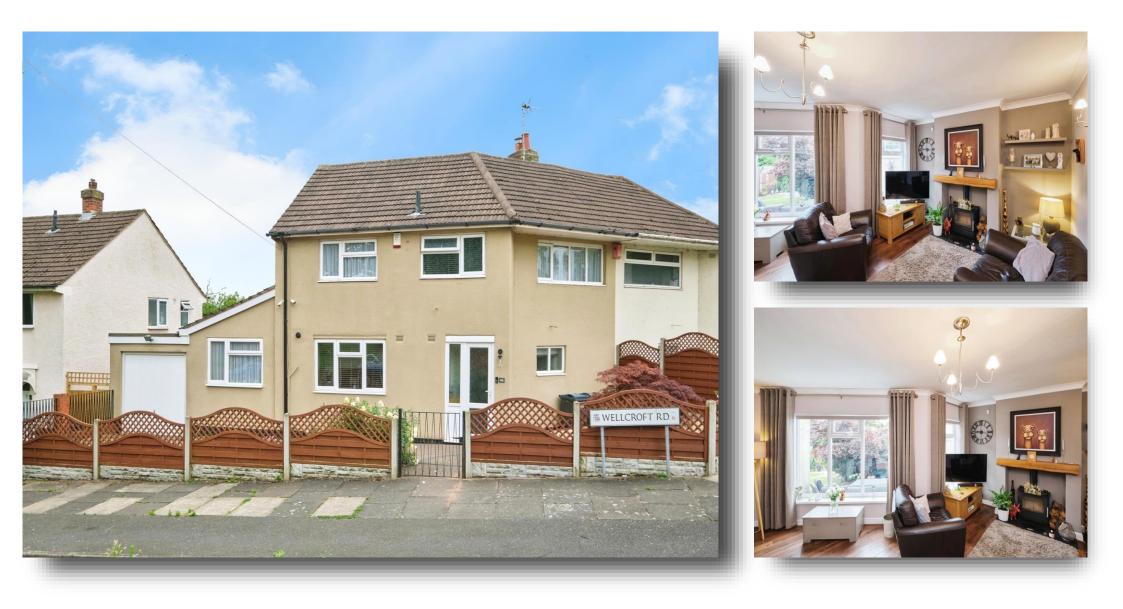

## welcome to Wellcroft Road, Birmingham

- CORNER PLOT WITH POTENTIAL FOR FURTHER EXTENSION
  Separate UTILITY WITH DOWNSTAIRS TOILET
- TWO RECEPTION ROOMS
- RE FITTED KITCHEN

Tenure: Freehold

EPC Rating: C

## offers in the region of **£260,000**

Agent Note Approach Entrance Hall Lounge 12' 1" min extending to 23' " max x 10' 6" min ( 3.68m min extending to 7.01m

max x 3.20m min )

13' 9" x 7'(4.19m x 2.13m)