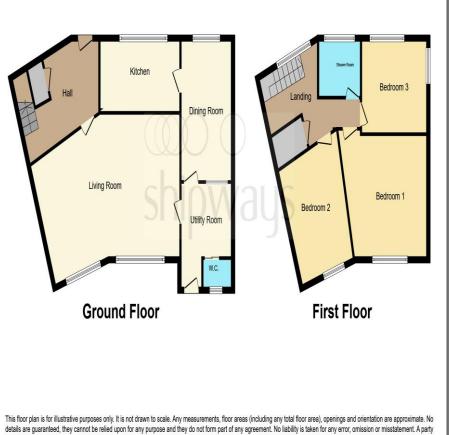

## offers in the region of **£260,000**

Agent Note Approach Entrance Hall Lounge 12' 1" min extending to 23' " max x 10' 6" min ( 3.68m min extending to 7.01m

max x 3.20m min )

13' 9" x 7'(4.19m x 2.13m)

Dining Room

14' 8" x 8' 6" ( 4.47m x 2.59m )

Utility

Wc

2.72m max)

Landing

**Bedroom One** 

**Bedroom Two** 

**Bedroom Three** 

9' 5" x 6' (2.87m x 1.83m)

11' 1" x 9' 7" ( 3.38m x 2.92m )

14' 8" x 10' 9" ( 4.47m x 3.28m )

8' 5" max x 8' 11" max ( 2.57m max x

0121 747 4722

castlebromwich@shipways.co.uk

258 Chester Road, Castle Bromwich, BIRMINGHAM, West Midlands, B36 0JE

shipways.co.uk

Shower Room Rear Garden Garage 29' 8" x 8' 4" ( 9.04m x 2.54m )

FF ROAD PARKI NG