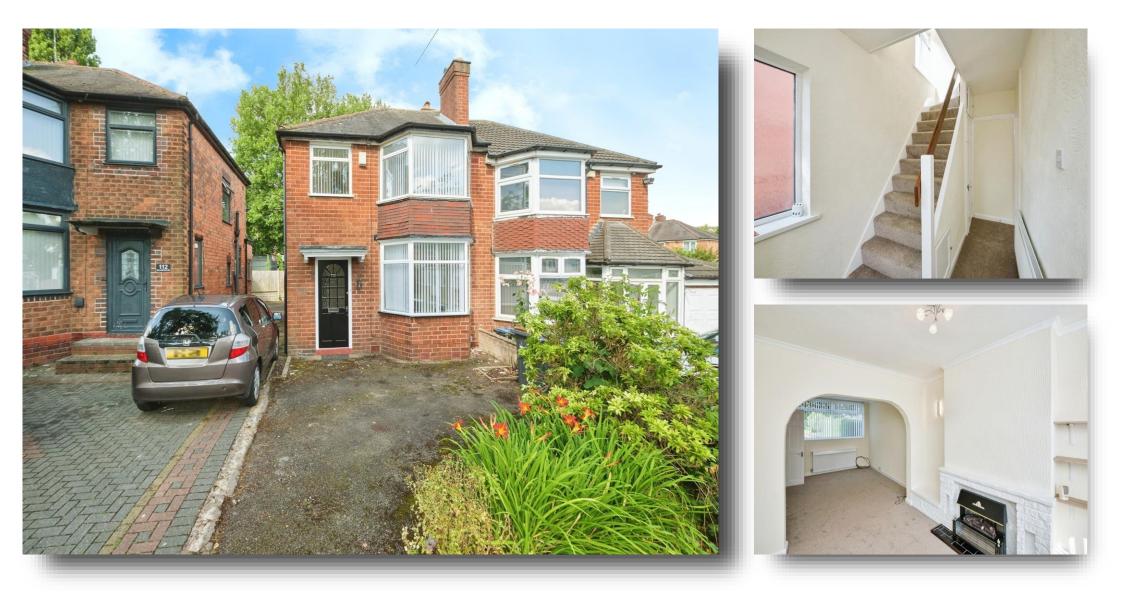

### TRADITIONAL THREE BED SEMI REAR GARAGE AND GARDEN DETACHED

EXTENDED KITCHEN

Tenure: Freehold EPC Rating: D

NO CHAIN

## £230,000

welcome to Millington Road, Birmingham

**Agent Note Bedroom Two Entrance Hall** 3.05m) Lounge 25' 6" into bay x 9' 7" (7.77m into bay x 2.92m) Kitchen 16' 3" x 6' 2" max ( 4.95m x 1.88m max ) Rear Garden Landing Garage **Bedroom One** 