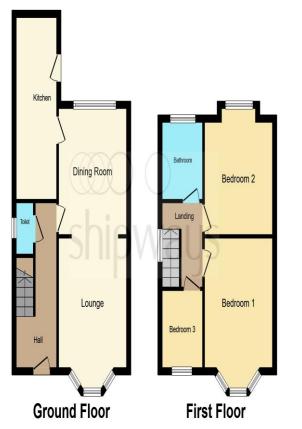

# Millington Road, Birmingham B36 8BW

Not for marketing purposes INTERNAL USE ONLY

This floor plan is for illustrative purposes only. It is not drawn to scale. Any measurements, floor areas (including any total floor area), openings and orientation are approximate. No details are guaranteed, they cannot be relied upon for any purpose and they do not form part of any agreement. No liability is taken for any error, omission or misstatement. A party must rely upon its own inspection(s). Powered by www.focalagent.com

## £230,000

welcome to Millington Road, Birmingham

**Agent Note Bedroom Two Entrance Hall** 3.05m) Lounge 25' 6" into bay x 9' 7" (7.77m into bay x 2.92m) Kitchen 16' 3" x 6' 2" max ( 4.95m x 1.88m max ) Rear Garden Landing Garage **Bedroom One** 

13' 5" into bay x 9' 9" ( 4.09m into bay x

2.97m)

THROUGH LOUNGE DINER

12' 5" into bay x 10' ( 3.78m into bay x **Bedroom Three** 6' 5" x 5' 7" ( 1.96m x 1.70m ) Bathroom

27' 9" x 8' 5" ( 8.46m x 2.57m )

Not for marketing purposes INTERNAL USE ONLY