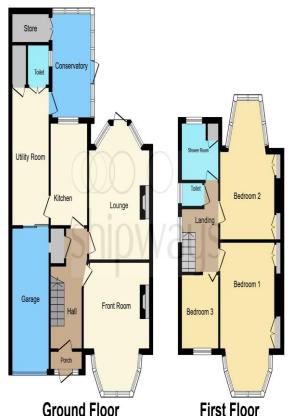

## **Chester Road, Castle Bromwich Birmingham B36 0JE**

Not for marketing purposes INTERNAL USE ONLY

This floor plan is for illustrative purposes only. It is not drawn to scale. Any measurements, floor areas (including any total floor area), openings and orientation are approximate. No details are guaranteed, they cannot be relied upon for any purpose and they do not form part of any agreement. No liability is taken for any error, omission or misstatement. A party must rely upon its own inspection(s). Powered by www.focalagent.com

### offers over **£280,000**

**Agent Note Entrance Porch Entrance Hall** Lounae **Reception Room Two** 12' 3" x 11' 7" ( 3.73m x 3.53m ) Kitchen

**Bedroom Two** 12' 3" + bay x 10' 3" to wardrobes ( 3.73m + bay x 3.12m to wardrobes )

**Bedroom Three** 8' 3" x 6' 7" ( 2.51m x 2.01m ) Shower Room Wc Garage 16' x 6' 8" max ( 4.88m x 2.03m max ) Rear Garden

11' 3" bay x 12' 5" ( 3.43m bay x 3.78m 11' 8" x 6' 6" + door recess ( 3.56m x 1.98m + door recess )

Not for marketing purposes INTERNAL USE ONLY

0121 747 4722

castlebromwich@shipways.co.uk

15' 5" x 6' 7" ( 4.70m x 2.01m )

11' 6" x 7' 6" ( 3.51m x 2.29m )

11' 2" + bay x 10' 2" to wardrobes (

3.40m + bay x 3.10m to wardrobes )

Conservatory

**Bedroom One** 

Landing

258 Chester Road, Castle Bromwich, BIRMINGHAM, West Midlands, B36 0JE

shipways.co.uk