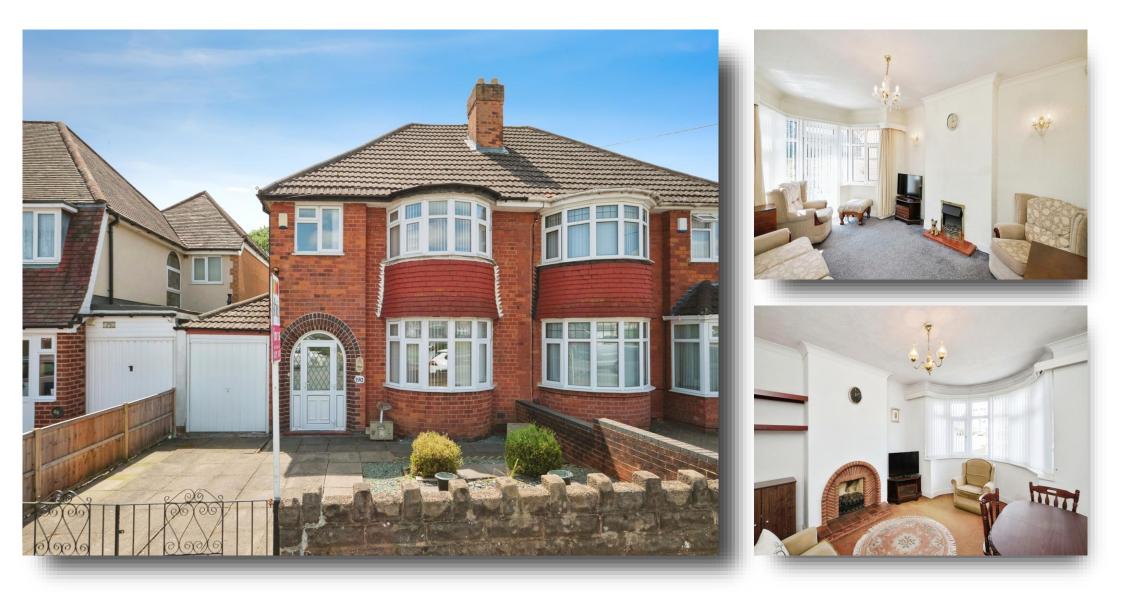

#### TRADITIONAL SEMI DETACHED TWO RECEPTION ROOMS SIDE GARAGE NO CHAIN

welcome to Chester Road, Castle Bromwich Birmingham

THREE BEDROOMS

Tenure: Freehold EPC Rating: E

### offers over **£280,000**

**Agent Note Entrance Porch Entrance Hall** Lounae **Reception Room Two** 12' 3" x 11' 7" ( 3.73m x 3.53m ) Kitchen

**Bedroom Two** 12' 3" + bay x 10' 3" to wardrobes ( 3.73m + bay x 3.12m to wardrobes )