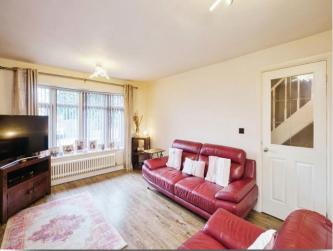

**Entrance Porch** 

**Entrance Hall** 

Cloakroom

Lounge

14' 7" x 11' 7" ( 4.45m x 3.53m )

Kitchen

17' 9" x 11' 4" max ( 5.41m x 3.45m max )

Landing