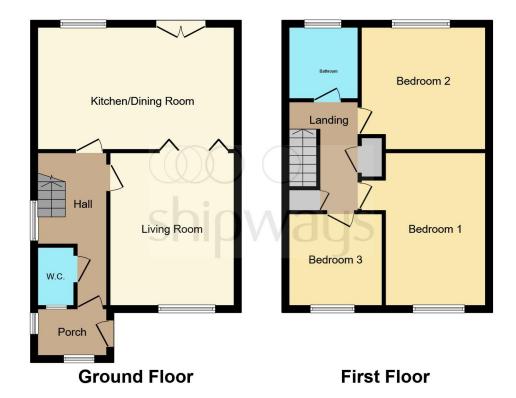

This floor plan is for illustrative purposes only. It is not drawn to scale. Any measurements, floor areas (including any total floor area), openings and orientation are approximate. No details are guaranteed, they cannot be relied upon for any purpose and they do not form part of any agreement. No liability is taken for any error, omission or misstatement. A party must rely upon its own inspection(s). Powered by www.focalagent.com

**Entrance Porch** 

**Entrance Hall** 

Cloakroom

Lounge

14' 7" x 11' 7" ( 4.45m x 3.53m )

Kitchen

17' 9" x 11' 4" max ( 5.41m x 3.45m max )

Landing

**Bedroom One** 

14' 7" x 8' 8" + door recess ( 4.45m x

2.64m + door recess )

Bedroom Two

10' 9" + door recess x 11' 5" ( 3.28m + door recess x 3.48m )

**Bedroom Three** 

8' 9" x 8' 6" ( 2.67m x 2.59m )

Bathroom Rear Garden