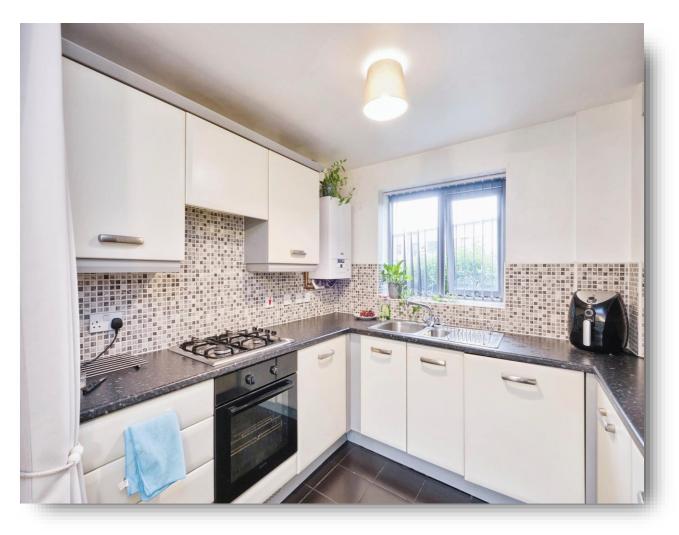

### Kitchen

 $8^{\prime}\,8^{\prime\prime}$  x  $8^{\prime\prime}\,4^{\prime\prime}$  ( 2.64m x 2.54m ) Double glazed window to rear, cupboards draws and base units, work surface one and half steel sink and drainer, hob oven hood, plumbing for washing machine, tiled floor and ceiling lightpoint.