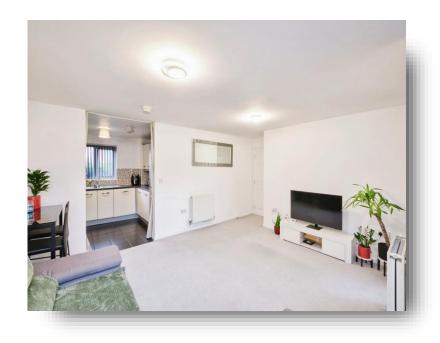

#### Lounge

15' 2" door recess x 14' 3" max ( 4.62m door recess x 4.34m max ) Two full length double glazed windows to front, two radiators and two ceiling lightpoints and archway to kitchen.

### Kitchen

 $8^{\prime}\,8^{\prime\prime}$  x  $8^{\prime\prime}\,4^{\prime\prime}$  ( 2.64m x 2.54m ) Double glazed window to rear, cupboards draws and base units, work surface one and half steel sink and drainer, hob oven hood, plumbing for washing machine, tiled floor and ceiling lightpoint.