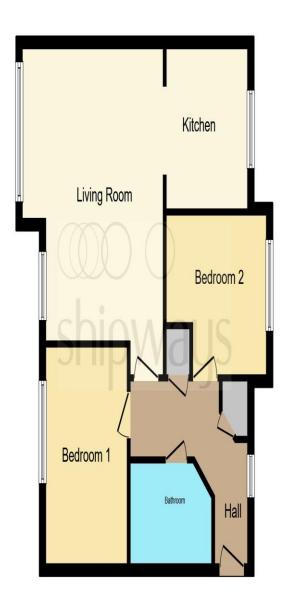

#### **Entrance Hall**

Double glazed window to rear, laminate floor, doors to lounge, bedroom one and two, bathroom, storage and ceiling lightpoint.

#### Lounge

15' 2" door recess x 14' 3" max ( 4.62m door recess x 4.34m max ) Two full length double glazed windows to front, two radiators and two ceiling lightpoints and archway to kitchen.

### Kitchen

 $8^{\prime}\,8^{\prime\prime}$  x  $8^{\prime\prime}\,4^{\prime\prime}$  ( 2.64m x 2.54m ) Double glazed window to rear, cupboards draws and base units, work surface one and half steel sink and drainer, hob oven hood, plumbing for washing machine, tiled floor and ceiling lightpoint.

### **Bedroom One**

12' x 8' 6" (  $3.66m \times 2.59m$  ) Full length double glazed window to front, radiator and ceiling lightpoint.

### **Bedroom Two**

8' 7" max x 10' 4" max ( 2.62m max x 3.15m max ) Double glazed window to rear, radiator and ceiling lightpoint.

#### Bathroom

Panel bath with shower attachment, pedestal hand wash basin, low level wc, tiled floor, radiator and

This floor plan is for illustrative purposes only. It is not drawn to scale. Any measurements, floor areas (including any total floor area), openings and orientation are approximate. No details are guaranteed, they cannot be relied upon for any purpose and they do not form part of any agreement. No liability is taken for any error, omission or misstatement. A party must rely upon its own inspection(s). Powered by www.focalagent.com