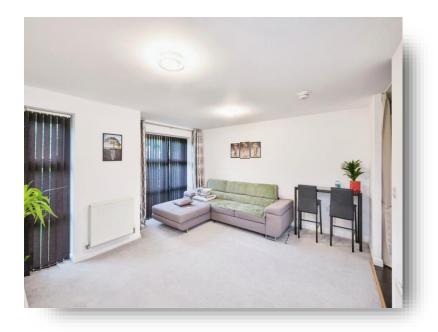

#### Lounge

15' 2" door recess x 14' 3" max ( 4.62m door recess x 4.34m max ) Two full length double glazed windows to front, two radiators and two ceiling lightpoints and archway to kitchen.