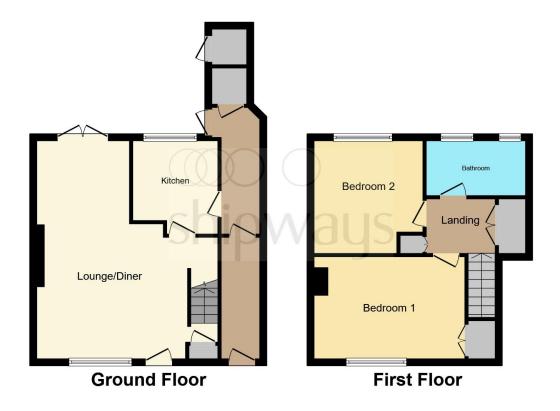

This floor plan is for illustrative purposes only. It is not drawn to scale. Any measurements, floor areas (including any total floor area), openings and orientation are approximate. No details are guaranteed, they cannot be relied upon for any purpose and they do not form part of any agreement. No liability is taken for any error, omission or misstatement. A party must rely upon its own inspection(s). Powered by www.focalagent.com

## **Approach**

**Entrance Hall** 

## Lounge

17' 7" x 21' 7" ( 5.36m x 6.58m )

#### Kitchen

10' 2" x 8' 3" ( 3.10m x 2.51m )

## Landing

#### **Bedroom One**

10' x 14' 4" ( 3.05m x 4.37m )

#### **Bedroom Two**

11' 5" x 11' 3" ( 3.48m x 3.43m )

#### **Bathroom**

Rear Garden

0121 747 4722

castlebromwich@shipways.co.uk

258 Chester Road, Castle Bromwich, BIRMINGHAM, West Midlands, B36 0JE

shipways.co.uk