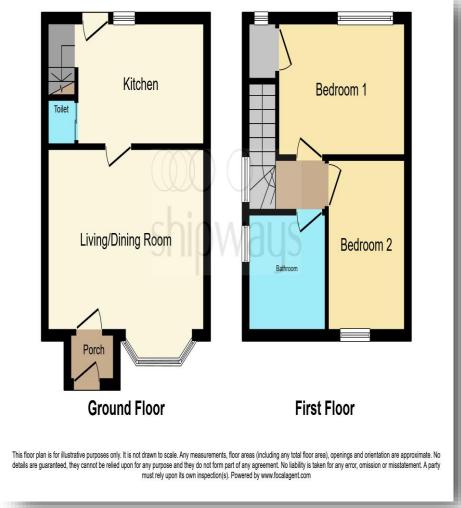

**Agent Note** Approach **Entrance Porch** Lounae 15' 8" x 11' 3" ( 4.78m x 3.43m ) Kitchen 12' 6" x 7' 7" ( 3.81m x 2.31m ) Landing **Bedroom One** 12' 9" max x 8' 4" max ( 3.89m max x

2.54m max) **Bedroom Two** 10' 8" x 8' (3.25m x 2.44m) **Bathroom** Rear Garden