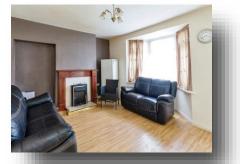

**Agent Note** Approach **Entrance Porch** Lounae 15' 8" x 11' 3" ( 4.78m x 3.43m ) Kitchen 12' 6" x 7' 7" ( 3.81m x 2.31m ) Landing **Bedroom One** 12' 9" max x 8' 4" max ( 3.89m max x

2.54m max) **Bedroom Two** 10' 8" x 8' (3.25m x 2.44m) **Bathroom** Rear Garden