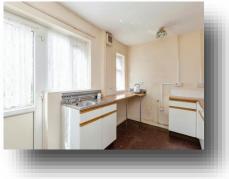

**Agent Note** Approach **Entrance Porch** Lounae 15' 8" x 11' 3" ( 4.78m x 3.43m ) Kitchen 12' 6" x 7' 7" ( 3.81m x 2.31m ) Landing **Bedroom One** 12' 9" max x 8' 4" max ( 3.89m max x

2.54m max) **Bedroom Two** 10' 8" x 8' (3.25m x 2.44m) **Bathroom** Rear Garden