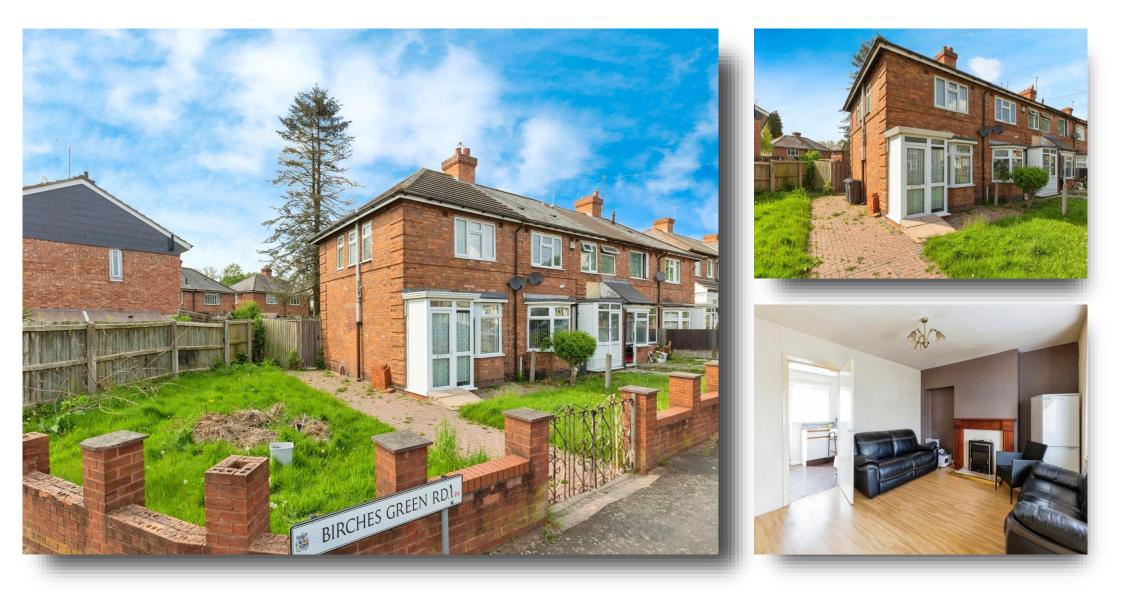

**Birches Green Road, Birmingham B24 9SR** 

TWO BEDROOMS

£180,000

- END TERRACE
- CORNER PLOT •

Tenure: Freehold EPC Rating: G

**Agent Note** Approach **Entrance Porch** Lounae 15' 8" x 11' 3" ( 4.78m x 3.43m ) Kitchen 12' 6" x 7' 7" ( 3.81m x 2.31m ) Landing **Bedroom One** 12' 9" max x 8' 4" max ( 3.89m max x

2.54m max) **Bedroom Two** 10' 8" x 8' (3.25m x 2.44m) **Bathroom** Rear Garden